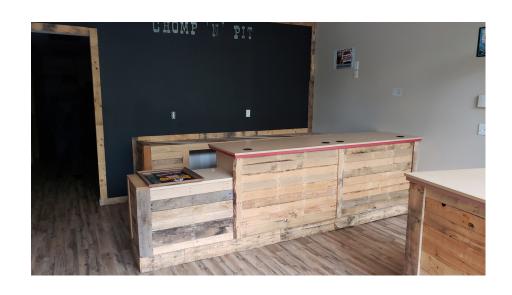

## FOR LEASE

411-427 North Main St Naugatuck, CT 06770

1,430 S/F Retail / Office Space Previous Restaurant Full Basement for Storage

Visible location on busy North Main Street Immediate Route 8 access

Lease Rate: \$12 PSF Gross + Utilities

## **COMMENTS:**

Retail / Office Space Visible location on busy North Main Street Spaces range from 750 s/f - 2,180 s/f Full basement for storage

411-425 North Main Street, Naugatuck

| 425       | 423     | 419 417       | 415     | 413     | 411    |
|-----------|---------|---------------|---------|---------|--------|
| 1,430 s/f | 750 s/f | LEASED LEASED | 760 s/f | 690 s/f |        |
| Available | Leased  |               | Leased  | Leased  | Leased |