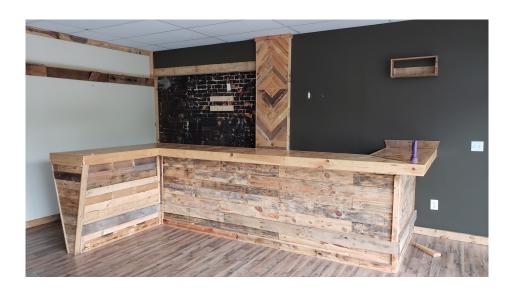

## FOR LEASE

411-427 North Main St Naugatuck, CT 06770

1,430 S/F Retail / Office Space Previous Restaurant Full Basement for Storage

Visible location on busy North Main Street Immediate Route 8 access

Lease Rate: \$12 PSF Gross + Utilities

## **COMMENTS:**

Retail / Office Space Visible location on busy North Main Street Spaces range from 750 s/f - 2,180 s/f Full basement for storage

411-425 North Main Street, Naugatuck

| 425       | 423     | 419 417       | 415     | 413     | 411    |
|-----------|---------|---------------|---------|---------|--------|
| 1,430 s/f | 750 s/f | LEASED LEASED | 760 s/f | 690 s/f |        |
| Available | Leased  |               | Leased  | Leased  | Leased |