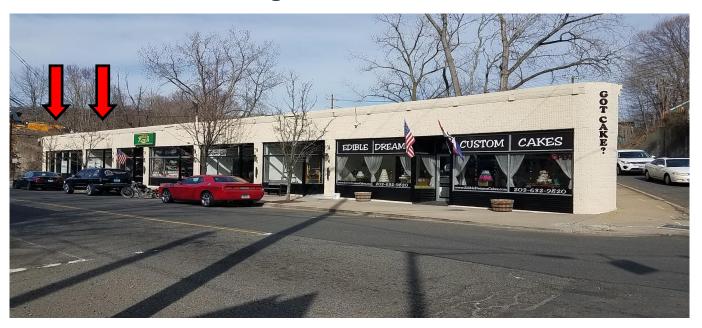

## FOR LEASE

411-427 North Main St Naugatuck, CT 06770

1,430 S/F Retail / Office Space Previous Restaurant Full Basement for Storage

Visible location on busy North Main Street Immediate Route 8 access

Lease Rate: \$12 PSF Gross + Utilities

## **COMMENTS:**

Retail / Office Space Visible location on busy North Main Street Spaces range from 750 s/f - 2,180 s/f Full basement for storage

411-425 North Main Street, Naugatuck

| 425       | 423     | 419 417       | 415     | 413     | 411    |
|-----------|---------|---------------|---------|---------|--------|
| 1,430 s/f | 750 s/f | LEASED LEASED | 760 s/f | 690 s/f |        |
| Available | Leased  |               | Leased  | Leased  | Leased |