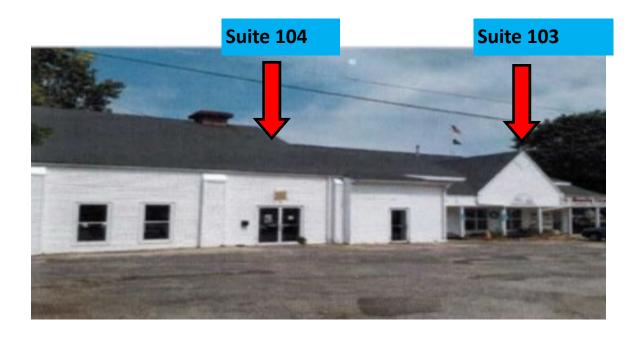

Suite 103 - 1,067 S/F Space

Lease Asking Price: from \$8.00 PSF + Utilities

Suite 104 - 1,872 S/F Space

Lease Asking Price: from \$7.50 PSF + Utilities

All information furnished is from sources deemed reliable and is submitted subject to errors, omissions, change of other terms of conditions, prior sale, lease or financing or withdrawal-all without notice. No representation is made or implied by Godin Property Brokers, LLC or its associates as to the accuracy of the information submitted herein.