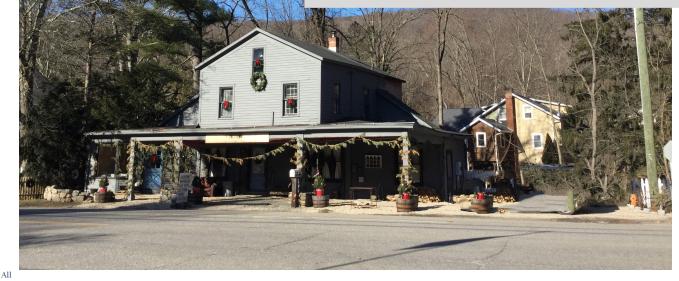

## 1,840 S/F +/-

Former 1840 General Store Located on Busy RTE 202 at a light on 'East Aspetuck River" Make it your own.... Stunning Quaint Setting Sale Price: \$149,000.00

information furnished is from sources deemed reliable and is submitted subject to errors, omissions, change of other terms of conditions, prior sale, lease or financing or withdrawal-all without notice. No representation is made or implied by Godin Property Brokers, LLC or its associates as to the accuracy of the information submitted herein.