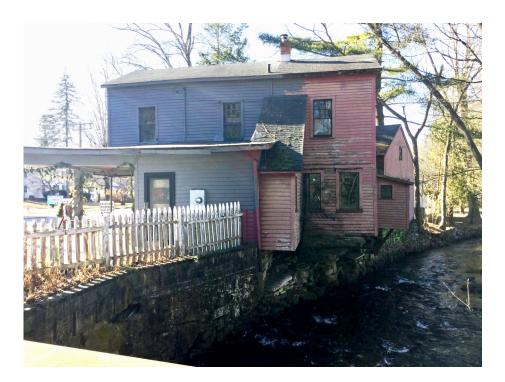

## 1,840 S/F +/-

Former 1840 General Store Located on Busy RTE 202 at a light on 'East Aspetuck River" Make it your own.... Stunning Quaint Setting Sale Price: \$149,000.00

information furnished is from sources deemed reliable and is submitted subject to errors, omissions, change of other terms of conditions, prior sale, lease or financing or withdrawal-all without notice. No representation is made or implied by Godin Property Brokers, LLC or its associates as to the accuracy of the information submitted herein.