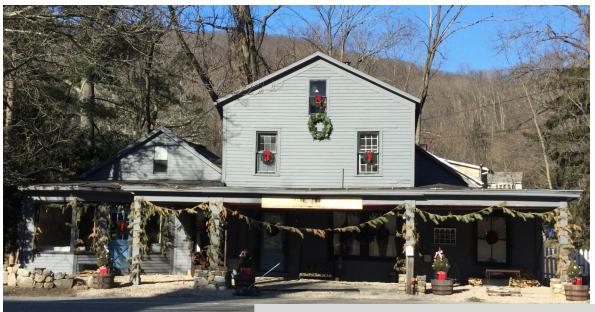

## 1,840 S/F +/-

Former 1840 General Store Located on Busy RTE 202 at a light on 'East Aspetuck River" Make it your own.... Stunning Quaint Setting Sale Price: \$149,000.00

information furnished is from sources deemed reliable and is submitted subject to errors, omissions, change of other terms of conditions, prior sale, lease or financing or withdrawal-all without notice. No representation is made or implied by Godin Property Brokers, LLC or its associates as to the accuracy of the information submitted herein.