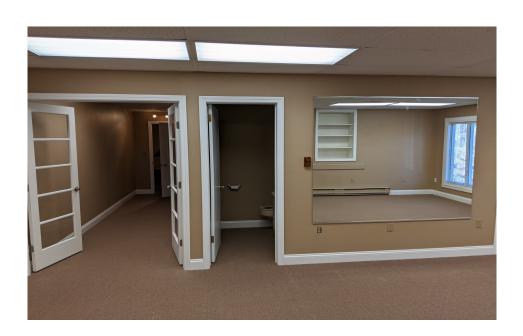

## PROPERTY DATA FORM

| PROPERTY ADDRESS | 1257 Southford Road |
|------------------|---------------------|
| CITY, STATE      | Southbury, CT 06488 |

|                      |                        | 7 /                       |                          |
|----------------------|------------------------|---------------------------|--------------------------|
| <b>BUILDING INFO</b> |                        | MECHANICAL EQUIP.         |                          |
| Total S/F            | 500                    | Air Conditioning          | Wall unit                |
| Number of floors     | 1                      | Sprinkler / Type          |                          |
| Avail S/F            | 500                    | Type of Heat              | Electric                 |
| Ext. Construction    | Brick Veneer           | OTHER                     |                          |
| Ceiling Height       | 9'                     | Acres                     |                          |
| Roof                 | Flat                   | Zoning                    | Commercial               |
| Date Built           | 1956                   | Parking                   | On Site / plenty         |
|                      |                        | State Route / Distance To | I-84 / 3/10 mile         |
|                      |                        | TERMS                     |                          |
|                      |                        | Lease                     | \$550 mo. Modified Gross |
| UTILITIES            | Tenant/Buyer to Verify |                           | + utilities              |
| Sewer                | City                   | •                         | \$45 trash               |
| Water                | City                   |                           | \$35 per plow            |
| Gas                  | No                     |                           | \$25 per sand            |
| Electrical           | 200 Amps               |                           |                          |