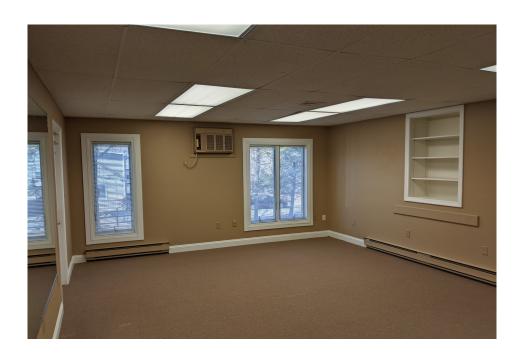

## PROPERTY DATA FORM

| PROPERTY ADDRESS | 1257 Southford Road |
|------------------|---------------------|
| CITY, STATE      | Southbury, CT 06488 |

|                      |                        | 7 /                       |                          |
|----------------------|------------------------|---------------------------|--------------------------|
| <b>BUILDING INFO</b> |                        | MECHANICAL EQUIP.         |                          |
| Total S/F            | 500                    | Air Conditioning          | Wall unit                |
| Number of floors     | 1                      | Sprinkler / Type          |                          |
| Avail S/F            | 500                    | Type of Heat              | Electric                 |
| Ext. Construction    | Brick Veneer           | OTHER                     |                          |
| Ceiling Height       | 9'                     | Acres                     |                          |
| Roof                 | Flat                   | Zoning                    | Commercial               |
| Date Built           | 1956                   | Parking                   | On Site / plenty         |
|                      |                        | State Route / Distance To | I-84 / 3/10 mile         |
|                      |                        | TERMS                     |                          |
|                      |                        | Lease                     | \$550 mo. Modified Gross |
| UTILITIES            | Tenant/Buyer to Verify |                           | + utilities              |
| Sewer                | City                   | •                         | \$45 trash               |
| Water                | City                   |                           | \$35 per plow            |
| Gas                  | No                     |                           | \$25 per sand            |
| Electrical           | 200 Amps               |                           |                          |