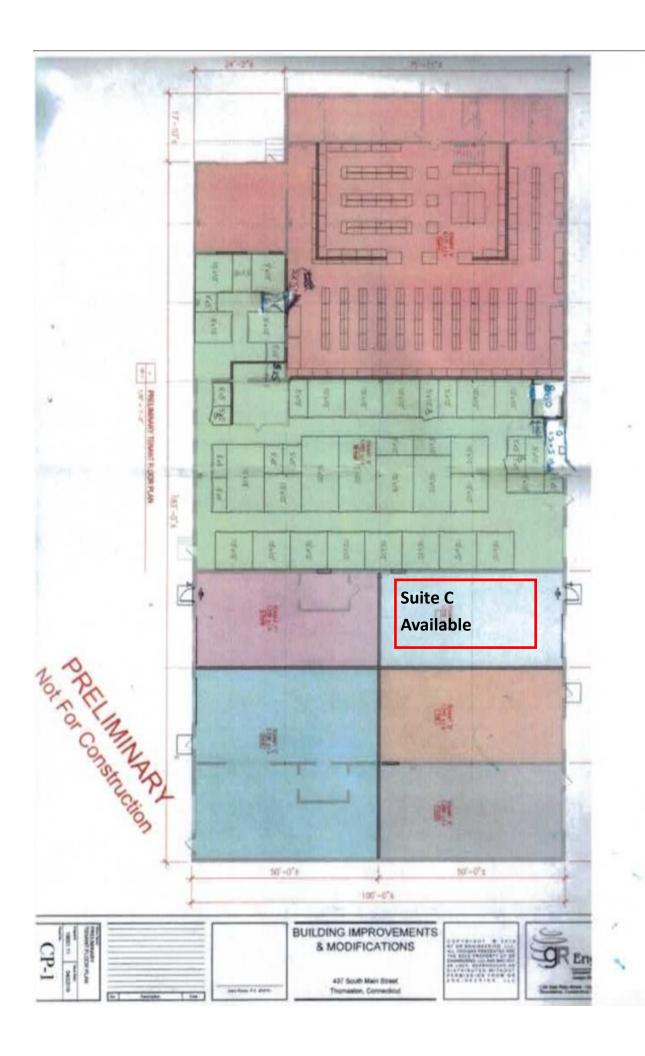

### Office Industrial Building

Suite C: 1,260 S/F Shop Space- Open Space Visible Location with Easy RTE 8 Access Lease Price: \$9 PSF + Utilities

All information furnished is from sources deemed reliable and is submitted subject to errors, omissions, change of other terms of conditions, prior sale, lease or financing or withdrawal-all without notice. No representation is made or implied by Godin Property Brokers, LLC or its associates as to the accuracy of the information submitted herein.

# PROPERTY DATA FORM

PROPERTY ADDRESS 437 South Main Street
CITY, STATE Thomaston, CT 06787

| BUILDING INFO      |                 | MECHANICAL EQUIP.         |                       |
|--------------------|-----------------|---------------------------|-----------------------|
| Total S/F          | 20,000 +/-      | Air Conditioning          | Central- Front Office |
| Number of floors   | 1               | Sprinkler / Type          | No                    |
| Avail S/F          | 1,260           | Type of Heat              | Gas                   |
| Will subdivide to  |                 | OTHER                     |                       |
| Office Space       |                 | Acres                     | .69                   |
| Total avail/ drive | 1               | Zoning                    | M1                    |
| Ext. Construction  | Block           | Parking                   |                       |
| Ceiling Height     | 12'             | State Route / Distance To | Route 8               |
| Roof               | Flat Rubber     | TAXES                     |                       |
| Date Built         | 1989            | Assessment                |                       |
| UTILITIES          |                 | Appraisal                 |                       |
| Sewer              | City            | Mill Rate                 |                       |
| Water              | City            | Taxes                     |                       |
| Gas                | EverSource      | TERMS                     |                       |
| Electrical         | Separate Panels | Lease                     | \$9 PSF + Utilities   |
|                    |                 | Utilities                 | \$3 PSF               |