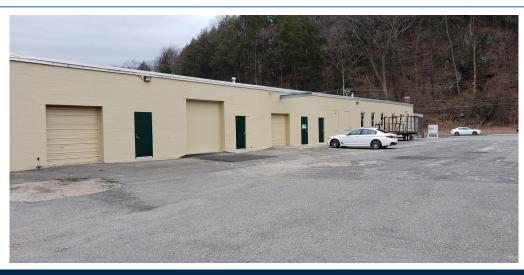

### Office Industrial Building

Suite C: 1,260 S/F Shop Space- Open Space Visible Location with Easy RTE 8 Access Lease Price: \$9 PSF + Utilities

All information furnished is from sources deemed reliable and is submitted subject to errors, omissions, change of other terms of conditions, prior sale, lease or financing or withdrawal-all without notice. No representation is made or implied by Godin Property Brokers, LLC or its associates as to the accuracy of the information submitted herein.

# PROPERTY DATA FORM

PROPERTY ADDRESS 437 South Main Street
CITY, STATE Thomaston, CT 06787

| BUILDING INFO      |                 | MECHANICAL EQUIP.         |                       |
|--------------------|-----------------|---------------------------|-----------------------|
| Total S/F          | 20,000 +/-      | Air Conditioning          | Central- Front Office |
| Number of floors   | 1               | Sprinkler / Type          | No                    |
| Avail S/F          | 1,260           | Type of Heat              | Gas                   |
| Will subdivide to  |                 | OTHER                     |                       |
| Office Space       |                 | Acres                     | .69                   |
| Total avail/ drive | 1               | Zoning                    | M1                    |
| Ext. Construction  | Block           | Parking                   |                       |
| Ceiling Height     | 12'             | State Route / Distance To | Route 8               |
| Roof               | Flat Rubber     | TAXES                     |                       |
| Date Built         | 1989            | Assessment                |                       |
| UTILITIES          |                 | Appraisal                 |                       |
| Sewer              | City            | Mill Rate                 |                       |
| Water              | City            | Taxes                     |                       |
| Gas                | EverSource      | TERMS                     |                       |
| Electrical         | Separate Panels | Lease                     | \$9 PSF + Utilities   |
|                    |                 | Utilities                 | \$3 PSF               |