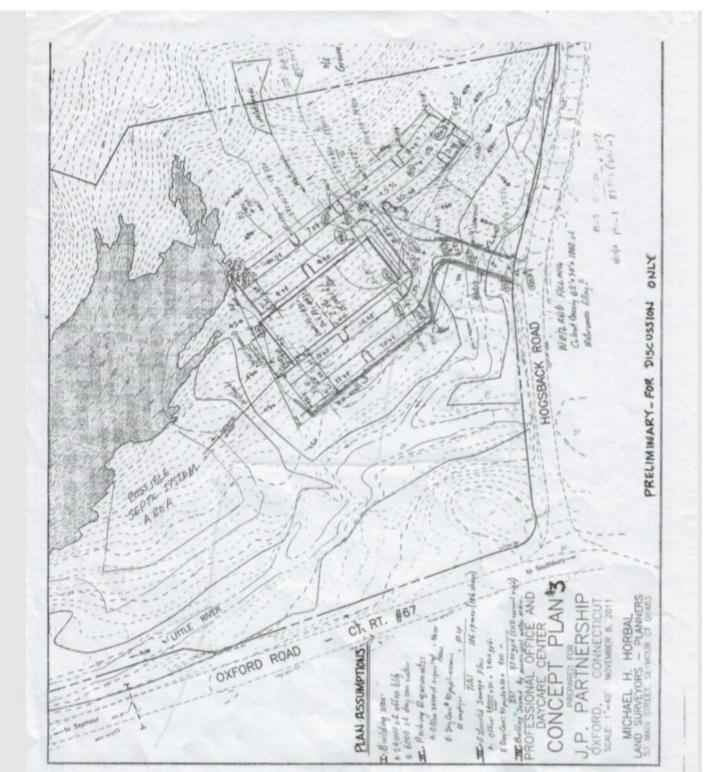

## **MAJOR PRICE REDUCTION**

Corner of Oxford Rd (RTE 67) & Hogs Back Rd Oxford, CT 06478

26 Acres
Oxford Professional District Zoned Land
High traffic corner location on RTE 67
Traffic Count 12,000 Cars
Daily per DOT