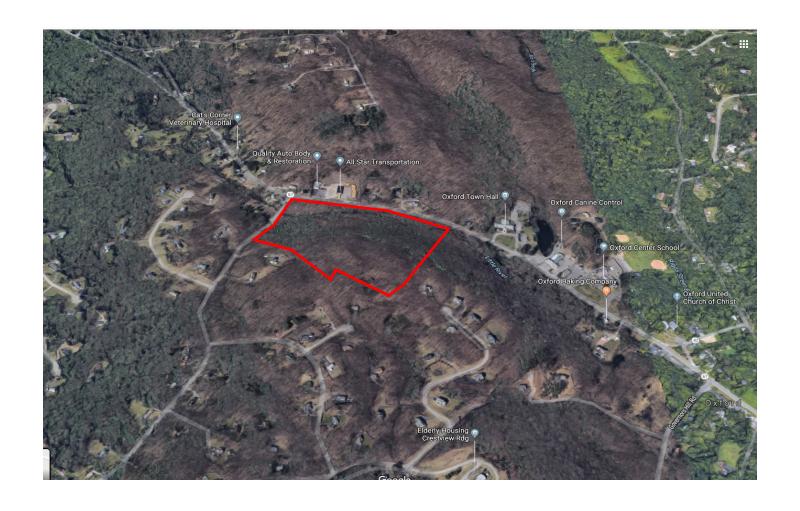

## **MAJOR PRICE REDUCTION**

Corner of Oxford Rd (RTE 67) & Hogs Back Rd Oxford, CT 06478

26 Acres
Oxford Professional District Zoned Land
High traffic corner location on RTE 67
Traffic Count 12,000 Cars
Daily per DOT