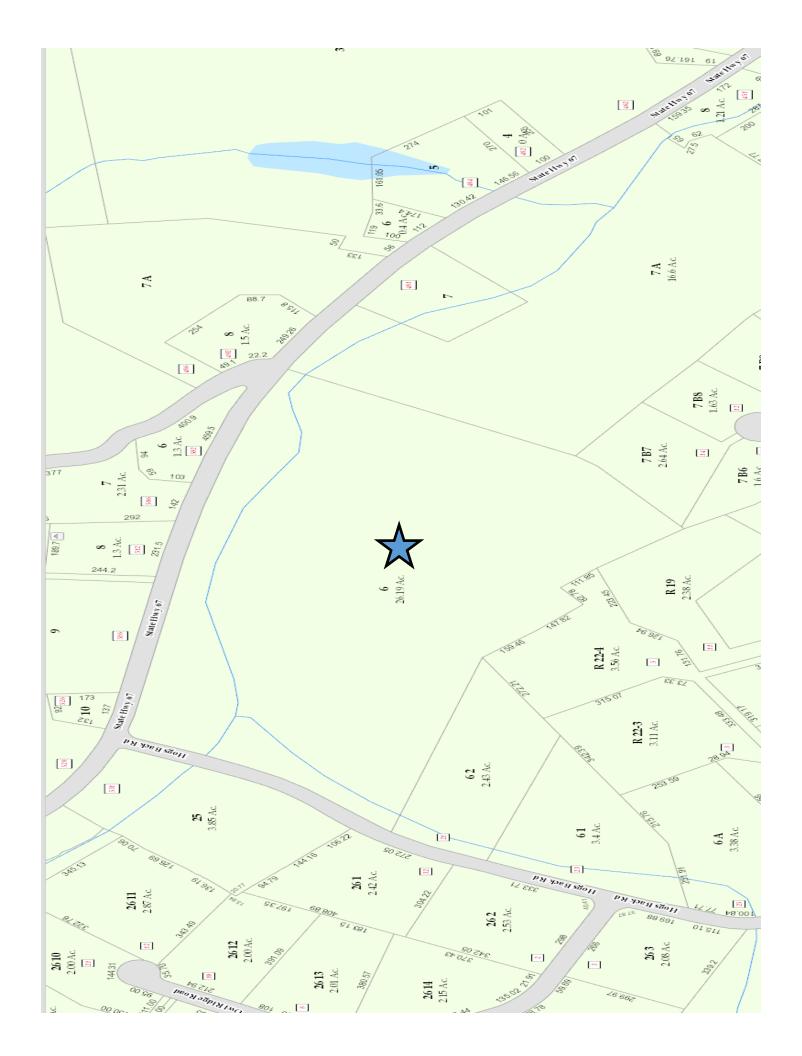

## **MAJOR PRICE REDUCTION**

Corner of Oxford Rd (RTE 67) & Hogs Back Rd Oxford, CT 06478

26 Acres
Oxford Professional District Zoned Land
High traffic corner location on RTE 67
Traffic Count 12,000 Cars
Daily per DOT