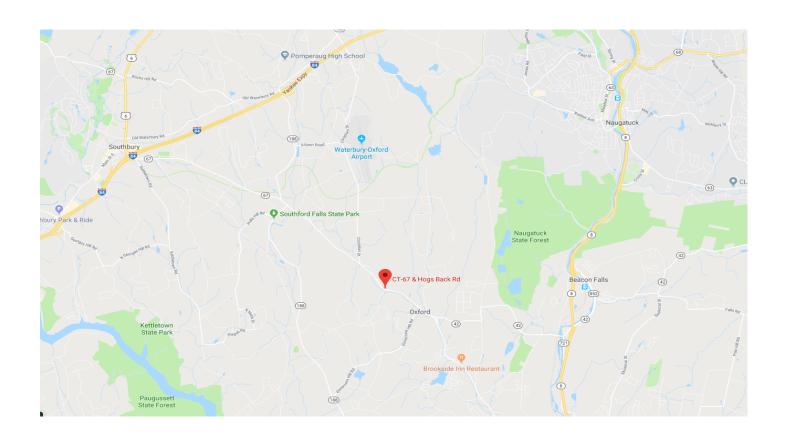

## **MAJOR PRICE REDUCTION**

Corner of Oxford Rd (RTE 67) & Hogs Back Rd Oxford, CT 06478

26 Acres
Oxford Professional District Zoned Land
High traffic corner location on RTE 67
Traffic Count 12,000 Cars
Daily per DOT