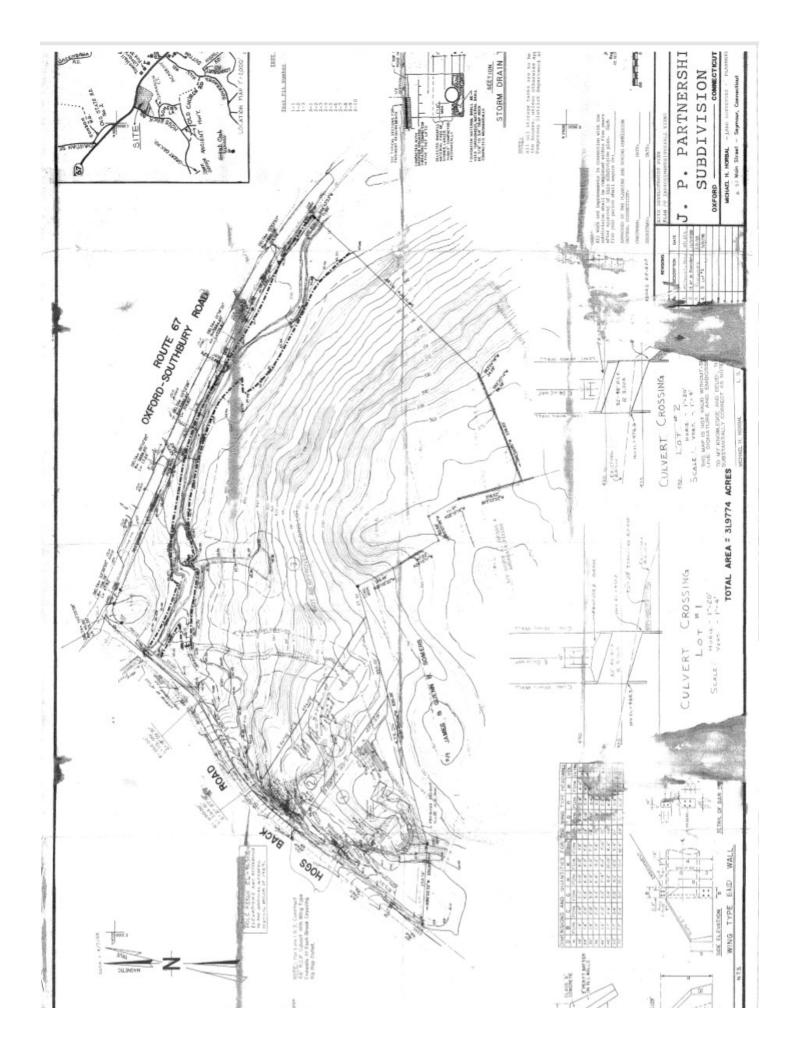

## **MAJOR PRICE REDUCTION**

Corner of Oxford Rd (RTE 67) & Hogs Back Rd Oxford, CT 06478

26 Acres
Oxford Professional District Zoned Land
High traffic corner location on RTE 67
Traffic Count 12,000 Cars
Daily per DOT