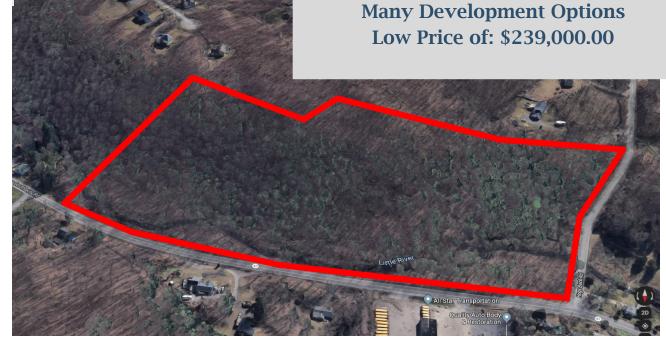

## **MAJOR PRICE REDUCTION**

Corner of Oxford Rd (RTE 67) & Hogs Back Rd Oxford, CT 06478

26 Acres
Oxford Professional District Zoned Land
High traffic corner location on RTE 67
Traffic Count 12,000 Cars
Daily per DOT