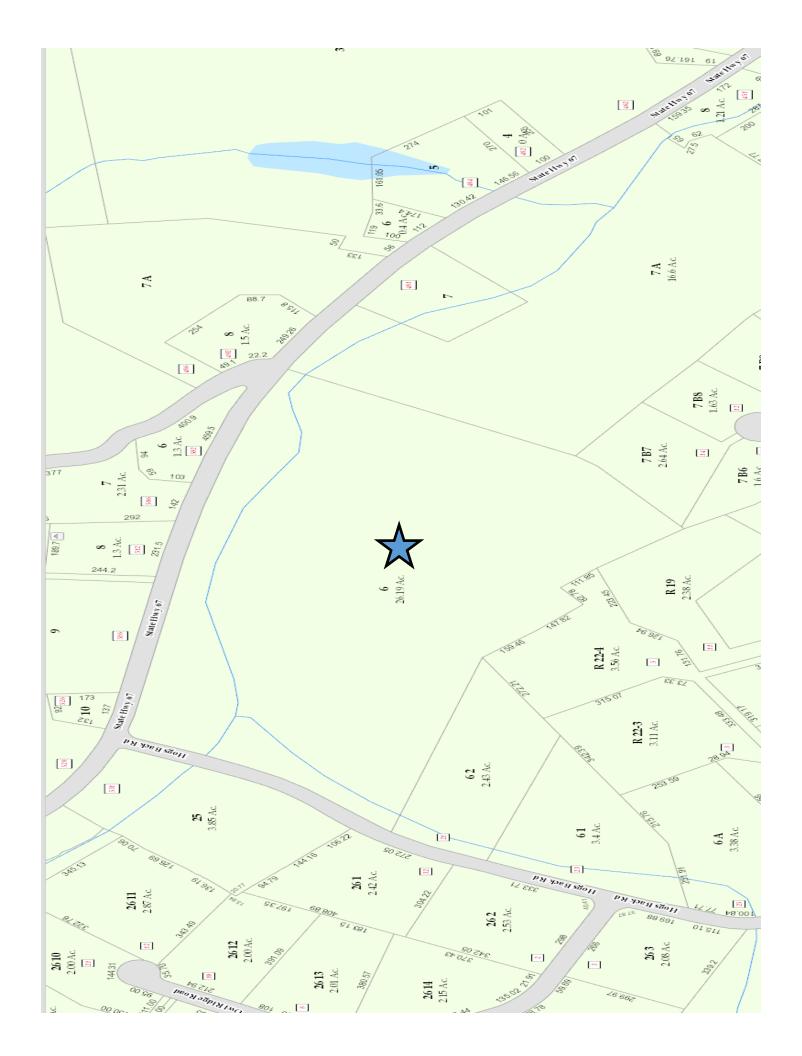

## **FOR SALE**

Corner of Oxford Rd (RTE 67) & Hogs Back Rd Oxford, CT 06478

26 Acres
Oxford Professional District Zoned Land
High traffic corner location on RTE 67
Traffic Count 12,000 Cars
Daily per DOT

Many Development Options
Low Price of: \$239,000.00

All information furnished is from sources deemed reliable and is submitted subject to errors, omissions, change of other terms of conditions, prior sale, lease or financing or withdrawal-all without notice. No representation is made or implied by Godin Property Brokers, LLC or its associates as to the accuracy of the information submitted herein.