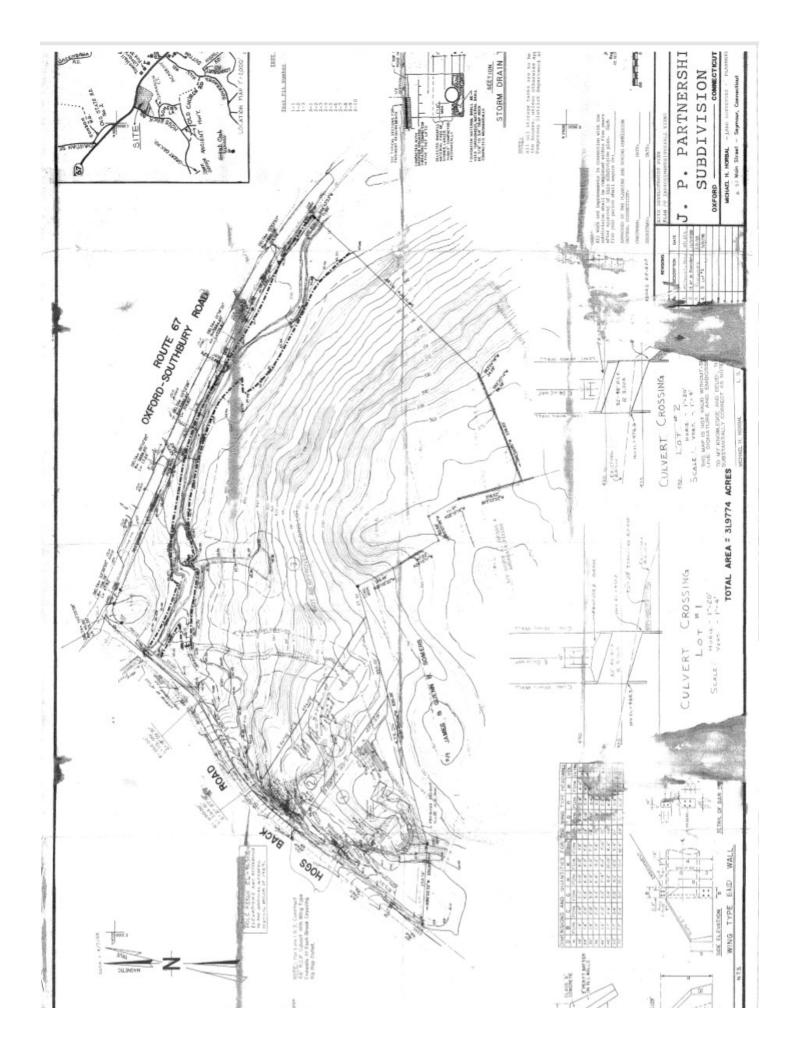

## **FOR SALE**

Corner of Oxford Rd (RTE 67) & Hogs Back Rd Oxford, CT 06478

26 Acres
Oxford Professional District Zoned Land
High traffic corner location on RTE 67
Traffic Count 12,000 Cars
Daily per DOT

Many Development Options
Low Price of: \$239,000.00

All information furnished is from sources deemed reliable and is submitted subject to errors, omissions, change of other terms of conditions, prior sale, lease or financing or withdrawal-all without notice. No representation is made or implied by Godin Property Brokers, LLC or its associates as to the accuracy of the information submitted herein.