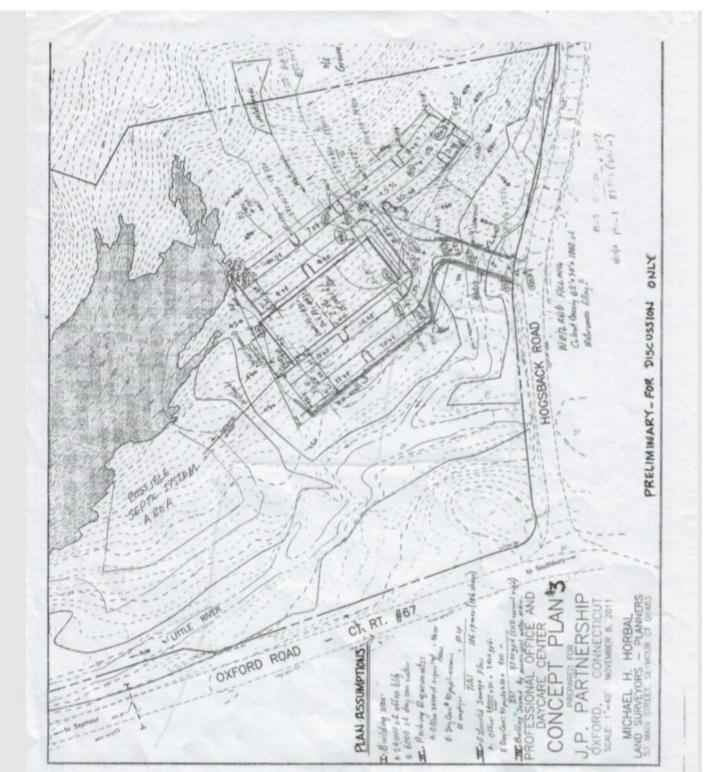

## **FOR SALE**

Corner of Oxford Rd (RTE 67) & Hogs Back Rd Oxford, CT 06478

26 Acres
Oxford Professional District Zoned Land
High traffic corner location on RTE 67
Traffic Count 12,000 Cars
Daily per DOT

Many Development Options
Low Price of: \$239,000.00

All information furnished is from sources deemed reliable and is submitted subject to errors, omissions, change of other terms of conditions, prior sale, lease or financing or withdrawal-all without notice. No representation is made or implied by Godin Property Brokers, LLC or its associates as to the accuracy of the information submitted herein.