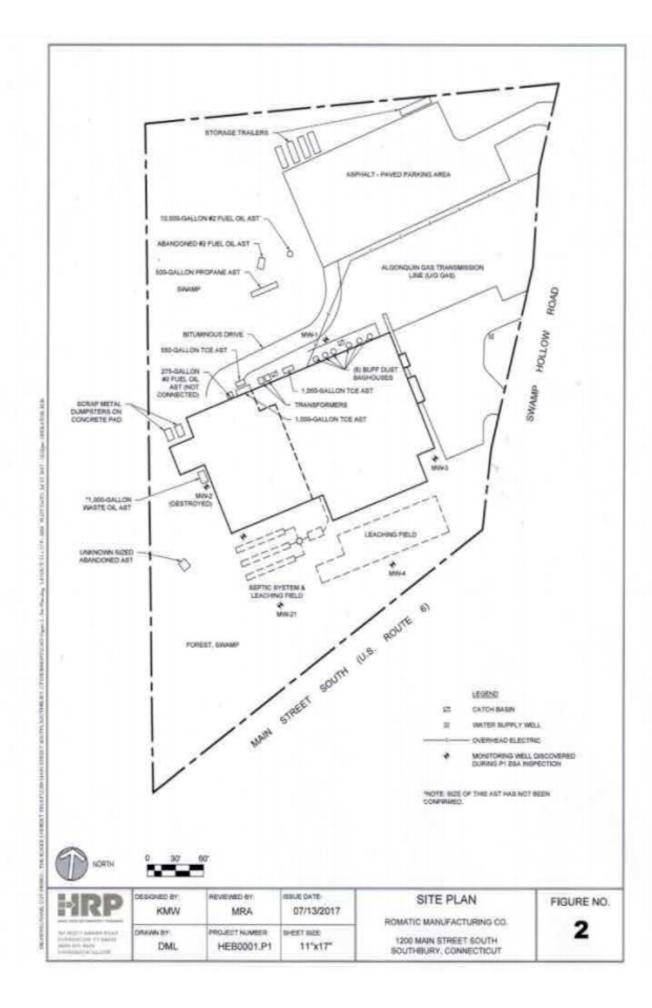

## PROPERTY DATA FORM

PROPERTY ADDRESS 1200 Main St South

CITY, STATE Southbury, CT 06488

| BUILDING INFO         |                       | MECHANICAL EQUIP.         |                   |
|-----------------------|-----------------------|---------------------------|-------------------|
| Total S/F             | 40,120                | Air Conditioning          | No                |
| Number of floors      | 1                     | Sprinkler / Type          | No                |
| Office space          | 4,024                 | Type of Heat              | Oil               |
| Avail docks           | 3                     | OTHER                     |                   |
| Avail drive-in        | 1                     | Acres                     | 6                 |
| Ext. Construction     | Concrete block        | Zoning                    | Industrial M - 2A |
| Ceiling Height        | 13.5                  | Parking                   | Ample             |
| Roof                  | Rubber- membrane      | State Route / Distance To | .25 I-84          |
| Date Built            | 1968 / 1975           | TAXES                     |                   |
|                       |                       | Assessment                | \$1,450,940.00    |
| UTILITIES             |                       | Mill Rate                 | 28.80             |
| Sewer                 | Septic                | Taxes                     | \$41,816.09       |
| Water                 | Well                  | TERMS                     |                   |
| Gas                   | No                    | Sale                      | \$1,695,000.00    |
| Electrical 2 Services | 2000 amps / 2500 amps | Lease                     | \$4.95 NNN        |
|                       | 240 V - 3 phase       |                           |                   |
|                       | Buyer to verify       |                           |                   |