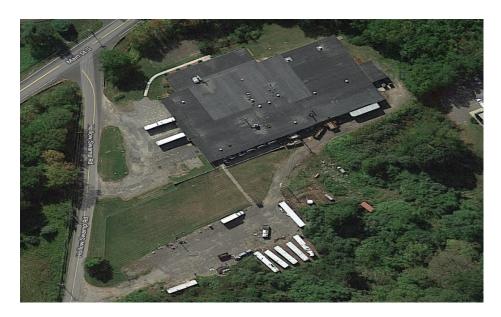

# FOR SALE/LEASE

1200 Main Street South Southbury, CT

- 40,000 S/F Industrial Facility on 6 acres
- 4,000 S/F of nicely finished offices
- Great location just off I-84 at exit 14
- · Ideal for many manufacturing or warehouse uses
- Heavy power, three loading docks and a drive in door
- · Large lot offers abundant parking for vehicles and trailers

## PROPERTY DATA FORM

PROPERTY ADDRESS 1200 Main St South

CITY, STATE Southbury, CT 06488

| BUILDING INFO         |                       | MECHANICAL EQUIP.         |                   |
|-----------------------|-----------------------|---------------------------|-------------------|
| Total S/F             | 40,120                | Air Conditioning          | No                |
| Number of floors      | 1                     | Sprinkler / Type          | No                |
| Office space          | 4,024                 | Type of Heat              | Oil               |
| Avail docks           | 3                     | OTHER                     |                   |
| Avail drive-in        | 1                     | Acres                     | 6                 |
| Ext. Construction     | Concrete block        | Zoning                    | Industrial M - 2A |
| Ceiling Height        | 13.5                  | Parking                   | Ample             |
| Roof                  | Rubber- membrane      | State Route / Distance To | .25 I-84          |
| Date Built            | 1968 / 1975           | TAXES                     |                   |
|                       |                       | Assessment                | \$1,450,940.00    |
| UTILITIES             |                       | Mill Rate                 | 28.80             |
| Sewer                 | Septic                | Taxes                     | \$41,816.09       |
| Water                 | Well                  | TERMS                     |                   |
| Gas                   | No                    | Sale                      | \$1,695,000.00    |
| Electrical 2 Services | 2000 amps / 2500 amps | Lease                     | \$4.95 NNN        |
|                       | 240 V - 3 phase       |                           |                   |
|                       | Buyer to verify       |                           |                   |