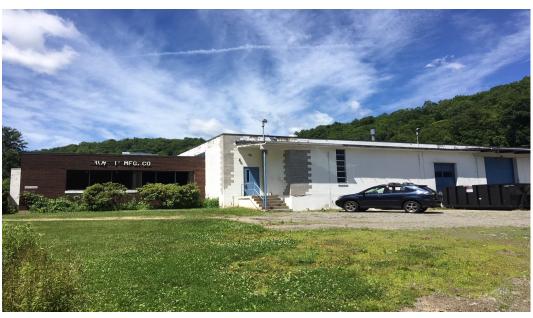

# FOR SALE/LEASE

1200 Main Street South Southbury, CT

- 40,000 S/F Industrial Facility on 6 acres
- 4,000 S/F of nicely finished offices
- Great location just off I-84 at exit 14
- · Ideal for many manufacturing or warehouse uses
- Heavy power, three loading docks and a drive in door
- · Large lot offers abundant parking for vehicles and trailers

## PROPERTY DATA FORM

PROPERTY ADDRESS 1200 Main St South

CITY, STATE Southbury, CT 06488

| BUILDING INFO         |                       | MECHANICAL EQUIP.         |                   |
|-----------------------|-----------------------|---------------------------|-------------------|
| Total S/F             | 40,120                | Air Conditioning          | No                |
| Number of floors      | 1                     | Sprinkler / Type          | No                |
| Office space          | 4,024                 | Type of Heat              | Oil               |
| Avail docks           | 3                     | OTHER                     |                   |
| Avail drive-in        | 1                     | Acres                     | 6                 |
| Ext. Construction     | Concrete block        | Zoning                    | Industrial M - 2A |
| Ceiling Height        | 13.5                  | Parking                   | Ample             |
| Roof                  | Rubber- membrane      | State Route / Distance To | .25 I-84          |
| Date Built            | 1968 / 1975           | TAXES                     |                   |
|                       |                       | Assessment                | \$1,450,940.00    |
| UTILITIES             |                       | Mill Rate                 | 28.80             |
| Sewer                 | Septic                | Taxes                     | \$41,816.09       |
| Water                 | Well                  | TERMS                     |                   |
| Gas                   | No                    | Sale                      | \$1,695,000.00    |
| Electrical 2 Services | 2000 amps / 2500 amps | Lease                     | \$4.95 NNN        |
|                       | 240 V - 3 phase       |                           |                   |
|                       | Buyer to verify       |                           |                   |