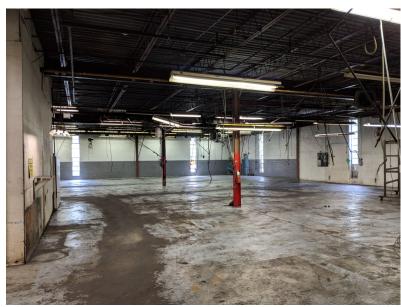

# FOR SALE/LEASE

1200 Main Street South Southbury, CT

- 40,000 S/F Industrial Facility on 6 acres
- 4,000 S/F of nicely finished offices
- Great location just off I-84 at exit 14
- · Ideal for many manufacturing or warehouse uses
- Heavy power, three loading docks and a drive in door
- · Large lot offers abundant parking for vehicles and trailers

## PROPERTY DATA FORM

PROPERTY ADDRESS 1200 Main St South

CITY, STATE Southbury, CT 06488

| BUILDING INFO         |                       | MECHANICAL EQUIP.         |                   |
|-----------------------|-----------------------|---------------------------|-------------------|
| Total S/F             | 40,120                | Air Conditioning          | No                |
| Number of floors      | 1                     | Sprinkler / Type          | No                |
| Office space          | 4,024                 | Type of Heat              | Oil               |
| Avail docks           | 3                     | OTHER                     |                   |
| Avail drive-in        | 1                     | Acres                     | 6                 |
| Ext. Construction     | Concrete block        | Zoning                    | Industrial M - 2A |
| Ceiling Height        | 13.5                  | Parking                   | Ample             |
| Roof                  | Rubber- membrane      | State Route / Distance To | .25 I-84          |
| Date Built            | 1968 / 1975           | TAXES                     |                   |
|                       |                       | Assessment                | \$1,450,940.00    |
| UTILITIES             |                       | Mill Rate                 | 28.80             |
| Sewer                 | Septic                | Taxes                     | \$41,816.09       |
| Water                 | Well                  | TERMS                     |                   |
| Gas                   | No                    | Sale                      | \$1,695,000.00    |
| Electrical 2 Services | 2000 amps / 2500 amps | Lease                     | \$4.95 NNN        |
|                       | 240 V - 3 phase       |                           |                   |
|                       | Buyer to verify       |                           |                   |