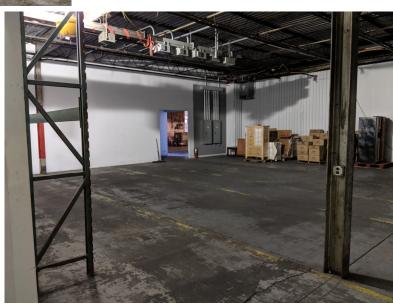

# FOR SALE/LEASE

1200 Main Street South Southbury, CT

- 40,000 S/F Industrial Facility on 6 acres
- 4,000 S/F of nicely finished offices
- Great location just off I-84 at exit 14
- · Ideal for many manufacturing or warehouse uses
- Heavy power, three loading docks and a drive in door
- · Large lot offers abundant parking for vehicles and trailers

## PROPERTY DATA FORM

PROPERTY ADDRESS 1200 Main St South

CITY, STATE Southbury, CT 06488

| BUILDING INFO         |                       | MECHANICAL EQUIP.         |                   |
|-----------------------|-----------------------|---------------------------|-------------------|
| Total S/F             | 40,120                | Air Conditioning          | No                |
| Number of floors      | 1                     | Sprinkler / Type          | No                |
| Office space          | 4,024                 | Type of Heat              | Oil               |
| Avail docks           | 3                     | OTHER                     |                   |
| Avail drive-in        | 1                     | Acres                     | 6                 |
| Ext. Construction     | Concrete block        | Zoning                    | Industrial M - 2A |
| Ceiling Height        | 13.5                  | Parking                   | Ample             |
| Roof                  | Rubber- membrane      | State Route / Distance To | .25 I-84          |
| Date Built            | 1968 / 1975           | TAXES                     |                   |
|                       |                       | Assessment                | \$1,450,940.00    |
| UTILITIES             |                       | Mill Rate                 | 28.80             |
| Sewer                 | Septic                | Taxes                     | \$41,816.09       |
| Water                 | Well                  | TERMS                     |                   |
| Gas                   | No                    | Sale                      | \$1,695,000.00    |
| Electrical 2 Services | 2000 amps / 2500 amps | Lease                     | \$4.95 NNN        |
|                       | 240 V - 3 phase       |                           |                   |
|                       | Buyer to verify       |                           |                   |