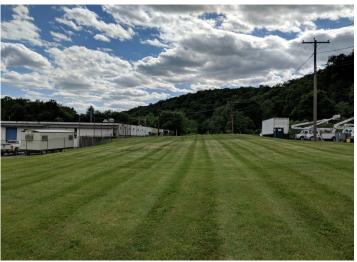

# FOR SALE/LEASE

1200 Main Street South Southbury, CT

- 40,000 S/F Industrial Facility on 6 acres
- 4,000 S/F of nicely finished offices
- Great location just off I-84 at exit 14
- · Ideal for many manufacturing or warehouse uses
- Heavy power, three loading docks and a drive in door
- · Large lot offers abundant parking for vehicles and trailers

## PROPERTY DATA FORM

PROPERTY ADDRESS 1200 Main St South

CITY, STATE Southbury, CT 06488

| BUILDING INFO         |                       | MECHANICAL EQUIP.         |                   |
|-----------------------|-----------------------|---------------------------|-------------------|
| Total S/F             | 40,120                | Air Conditioning          | No                |
| Number of floors      | 1                     | Sprinkler / Type          | No                |
| Office space          | 4,024                 | Type of Heat              | Oil               |
| Avail docks           | 3                     | OTHER                     |                   |
| Avail drive-in        | 1                     | Acres                     | 6                 |
| Ext. Construction     | Concrete block        | Zoning                    | Industrial M - 2A |
| Ceiling Height        | 13.5                  | Parking                   | Ample             |
| Roof                  | Rubber- membrane      | State Route / Distance To | .25 I-84          |
| Date Built            | 1968 / 1975           | TAXES                     |                   |
|                       |                       | Assessment                | \$1,450,940.00    |
| UTILITIES             |                       | Mill Rate                 | 28.80             |
| Sewer                 | Septic                | Taxes                     | \$41,816.09       |
| Water                 | Well                  | TERMS                     |                   |
| Gas                   | No                    | Sale                      | \$1,695,000.00    |
| Electrical 2 Services | 2000 amps / 2500 amps | Lease                     | \$4.95 NNN        |
|                       | 240 V - 3 phase       |                           |                   |
|                       | Buyer to verify       |                           |                   |