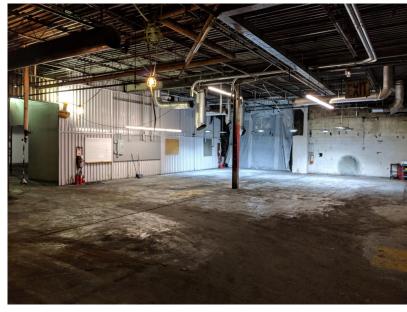

# FOR SALE/LEASE

1200 Main Street South Southbury, CT

- 40,000 S/F Industrial Facility on 6 acres
- 4,000 S/F of nicely finished offices
- Great location just off I-84 at exit 14
- · Ideal for many manufacturing or warehouse uses
- Heavy power, three loading docks and a drive in door
- · Large lot offers abundant parking for vehicles and trailers

## PROPERTY DATA FORM

PROPERTY ADDRESS 1200 Main St South

CITY, STATE Southbury, CT 06488

| BUILDING INFO         |                       | MECHANICAL EQUIP.         |                   |
|-----------------------|-----------------------|---------------------------|-------------------|
| Total S/F             | 40,120                | Air Conditioning          | No                |
| Number of floors      | 1                     | Sprinkler / Type          | No                |
| Office space          | 4,024                 | Type of Heat              | Oil               |
| Avail docks           | 3                     | OTHER                     |                   |
| Avail drive-in        | 1                     | Acres                     | 6                 |
| Ext. Construction     | Concrete block        | Zoning                    | Industrial M - 2A |
| Ceiling Height        | 13.5                  | Parking                   | Ample             |
| Roof                  | Rubber- membrane      | State Route / Distance To | .25 I-84          |
| Date Built            | 1968 / 1975           | TAXES                     |                   |
|                       |                       | Assessment                | \$1,450,940.00    |
| UTILITIES             |                       | Mill Rate                 | 28.80             |
| Sewer                 | Septic                | Taxes                     | \$41,816.09       |
| Water                 | Well                  | TERMS                     |                   |
| Gas                   | No                    | Sale                      | \$1,695,000.00    |
| Electrical 2 Services | 2000 amps / 2500 amps | Lease                     | \$4.95 NNN        |
|                       | 240 V - 3 phase       |                           |                   |
|                       | Buyer to verify       |                           |                   |