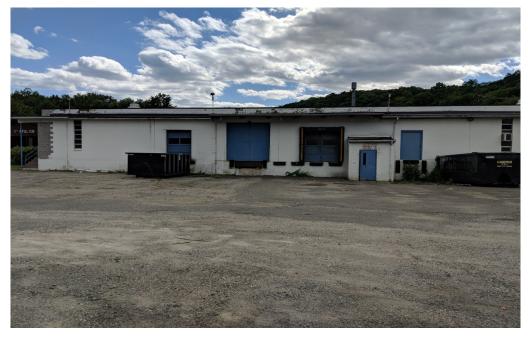

# FOR SALE/LEASE

1200 Main Street South Southbury, CT

- 40,000 S/F Industrial Facility on 6 acres
- 4,000 S/F of nicely finished offices
- Great location just off I-84 at exit 14
- · Ideal for many manufacturing or warehouse uses
- Heavy power, three loading docks and a drive in door
- · Large lot offers abundant parking for vehicles and trailers

## PROPERTY DATA FORM

PROPERTY ADDRESS 1200 Main St South

CITY, STATE Southbury, CT 06488

| BUILDING INFO         |                       | MECHANICAL EQUIP.         |                   |
|-----------------------|-----------------------|---------------------------|-------------------|
| Total S/F             | 40,120                | Air Conditioning          | No                |
| Number of floors      | 1                     | Sprinkler / Type          | No                |
| Office space          | 4,024                 | Type of Heat              | Oil               |
| Avail docks           | 3                     | OTHER                     |                   |
| Avail drive-in        | 1                     | Acres                     | 6                 |
| Ext. Construction     | Concrete block        | Zoning                    | Industrial M - 2A |
| Ceiling Height        | 13.5                  | Parking                   | Ample             |
| Roof                  | Rubber- membrane      | State Route / Distance To | .25 I-84          |
| Date Built            | 1968 / 1975           | TAXES                     |                   |
|                       |                       | Assessment                | \$1,450,940.00    |
| UTILITIES             |                       | Mill Rate                 | 28.80             |
| Sewer                 | Septic                | Taxes                     | \$41,816.09       |
| Water                 | Well                  | TERMS                     |                   |
| Gas                   | No                    | Sale                      | \$1,695,000.00    |
| Electrical 2 Services | 2000 amps / 2500 amps | Lease                     | \$4.95 NNN        |
|                       | 240 V - 3 phase       |                           |                   |
|                       | Buyer to verify       |                           |                   |