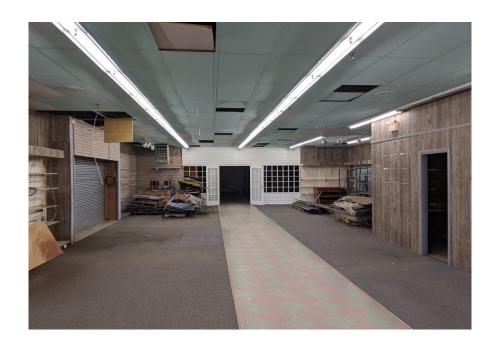

## **FOR LEASE**

176 Chase River Road Waterbury, CT 06704 3,500 S/F Light Industrial / Warehouse Space Loading Ramp with Overhead Door Great Location Close to RT 8 and I-84 Lease Rate: \$2,400 Gross + Utilities

## PROPERTY DATA FORM

PROPERTY ADDRESS 176 Chase River Road
CITY, STATE Waterbury, CT 06704

|                      | 2 2                         |                           |                   |
|----------------------|-----------------------------|---------------------------|-------------------|
| <b>BUILDING INFO</b> |                             | MECHANICAL EQUIP.         |                   |
| Total S/F            | 24,000                      | Air Conditioning          |                   |
| Number of floors     | 1                           | Sprinkler / Type          | Yes               |
| Avail S/F            | 3,500                       | Type of Heat              | Gas               |
| Ext. Construction    | Cement Block                | OTHER                     |                   |
| Ceiling Height       | 10'                         | Acres                     | _                 |
| Drive in Doors       | Loading Ramp                | Zoning                    | Storage/Warehouse |
| Roof                 | Rubber                      | Parking                   | Ample             |
| Date Built           | 1986                        | State Route / Distance To | 2/10 to RT 8      |
|                      |                             | TAXES                     | 1                 |
|                      |                             | Assessment                | -                 |
| UTILITIES            | Tenant/Buyer to Verify      | Appraisal                 |                   |
| Sewer                | City                        | Mill Rate                 |                   |
| Water                | City                        | Taxes                     | _                 |
| Gas                  | EverSource                  | TERMS                     |                   |
| Electrical           | 200 Amps/ 3 phase potential | Lease                     | \$2,400 Gross +   |
|                      |                             |                           | Utilities         |