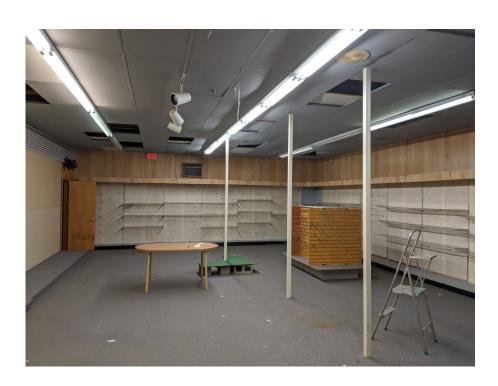

## **FOR LEASE**

176 Chase River Road Waterbury, CT 06704 3,500 S/F Light Industrial / Warehouse Space Loading Ramp with Overhead Door Great Location Close to RT 8 and I-84 Lease Rate: \$2,400 Gross + Utilities

## PROPERTY DATA FORM

PROPERTY ADDRESS 176 Chase River Road
CITY, STATE Waterbury, CT 06704

|                      | 2 2                         |                           |                   |
|----------------------|-----------------------------|---------------------------|-------------------|
| <b>BUILDING INFO</b> |                             | MECHANICAL EQUIP.         |                   |
| Total S/F            | 24,000                      | Air Conditioning          |                   |
| Number of floors     | 1                           | Sprinkler / Type          | Yes               |
| Avail S/F            | 3,500                       | Type of Heat              | Gas               |
| Ext. Construction    | Cement Block                | OTHER                     |                   |
| Ceiling Height       | 10'                         | Acres                     | _                 |
| Drive in Doors       | Loading Ramp                | Zoning                    | Storage/Warehouse |
| Roof                 | Rubber                      | Parking                   | Ample             |
| Date Built           | 1986                        | State Route / Distance To | 2/10 to RT 8      |
|                      |                             | TAXES                     | 1                 |
|                      |                             | Assessment                | -                 |
| UTILITIES            | Tenant/Buyer to Verify      | Appraisal                 |                   |
| Sewer                | City                        | Mill Rate                 |                   |
| Water                | City                        | Taxes                     | _                 |
| Gas                  | EverSource                  | TERMS                     |                   |
| Electrical           | 200 Amps/ 3 phase potential | Lease                     | \$2,400 Gross +   |
|                      |                             |                           | Utilities         |