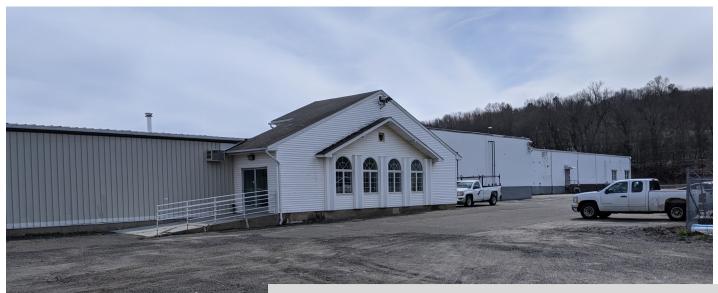

## **FOR LEASE**

176 Chase River Road Waterbury, CT 06704 3,500 S/F Light Industrial / Warehouse Space Loading Ramp with Overhead Door Great Location Close to RT 8 and I-84 Lease Rate: \$2,400 Gross + Utilities

## PROPERTY DATA FORM

PROPERTY ADDRESS 176 Chase River Road
CITY, STATE Waterbury, CT 06704

|                      | 2 2                         |                           |                   |
|----------------------|-----------------------------|---------------------------|-------------------|
| <b>BUILDING INFO</b> |                             | MECHANICAL EQUIP.         |                   |
| Total S/F            | 24,000                      | Air Conditioning          |                   |
| Number of floors     | 1                           | Sprinkler / Type          | Yes               |
| Avail S/F            | 3,500                       | Type of Heat              | Gas               |
| Ext. Construction    | Cement Block                | OTHER                     |                   |
| Ceiling Height       | 10'                         | Acres                     | _                 |
| Drive in Doors       | Loading Ramp                | Zoning                    | Storage/Warehouse |
| Roof                 | Rubber                      | Parking                   | Ample             |
| Date Built           | 1986                        | State Route / Distance To | 2/10 to RT 8      |
|                      |                             | TAXES                     | 1                 |
|                      |                             | Assessment                | -                 |
| UTILITIES            | Tenant/Buyer to Verify      | Appraisal                 |                   |
| Sewer                | City                        | Mill Rate                 |                   |
| Water                | City                        | Taxes                     | _                 |
| Gas                  | EverSource                  | TERMS                     |                   |
| Electrical           | 200 Amps/ 3 phase potential | Lease                     | \$2,400 Gross +   |
|                      |                             |                           | Utilities         |