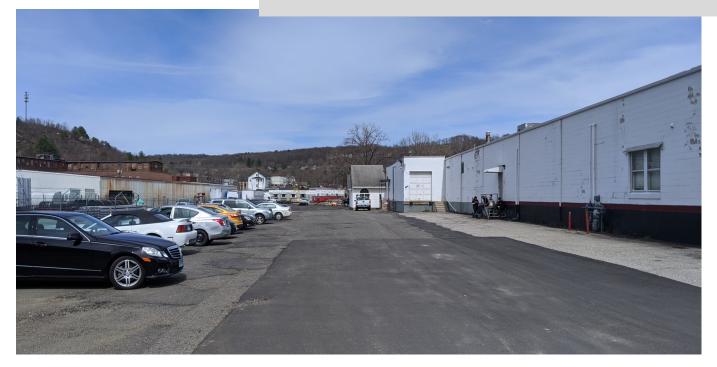

## **FOR LEASE**

176 Chase River Road Waterbury, CT 06704 3,500 S/F Light Industrial / Warehouse Space Loading Ramp with Overhead Door Great Location Close to RT 8 and I-84 Lease Rate: \$2,400 Gross + Utilities

## PROPERTY DATA FORM

PROPERTY ADDRESS 176 Chase River Road
CITY, STATE Waterbury, CT 06704

|                      | 2 2                         |                           |                   |
|----------------------|-----------------------------|---------------------------|-------------------|
| <b>BUILDING INFO</b> |                             | MECHANICAL EQUIP.         |                   |
| Total S/F            | 24,000                      | Air Conditioning          |                   |
| Number of floors     | 1                           | Sprinkler / Type          | Yes               |
| Avail S/F            | 3,500                       | Type of Heat              | Gas               |
| Ext. Construction    | Cement Block                | OTHER                     |                   |
| Ceiling Height       | 10'                         | Acres                     | _                 |
| Drive in Doors       | Loading Ramp                | Zoning                    | Storage/Warehouse |
| Roof                 | Rubber                      | Parking                   | Ample             |
| Date Built           | 1986                        | State Route / Distance To | 2/10 to RT 8      |
|                      |                             | TAXES                     | 1                 |
|                      |                             | Assessment                | -                 |
| UTILITIES            | Tenant/Buyer to Verify      | Appraisal                 |                   |
| Sewer                | City                        | Mill Rate                 |                   |
| Water                | City                        | Taxes                     | _                 |
| Gas                  | EverSource                  | TERMS                     |                   |
| Electrical           | 200 Amps/ 3 phase potential | Lease                     | \$2,400 Gross +   |
|                      |                             |                           | Utilities         |