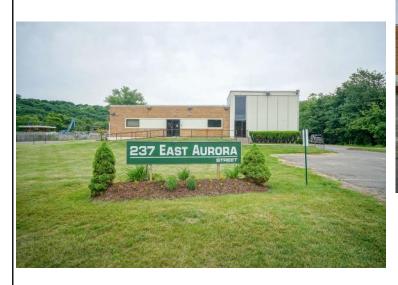

# 237 East Aurora Street Waterbury, CT

Unit 1A- 4,700 S/F
Warehouse with
1 Loading Dock
Outside storage
possible
200 Amps, 480 V
11' Ceilings
Can be combined with
1B for 9,500 S/F total
Lease: \$4.95 PSF NNN