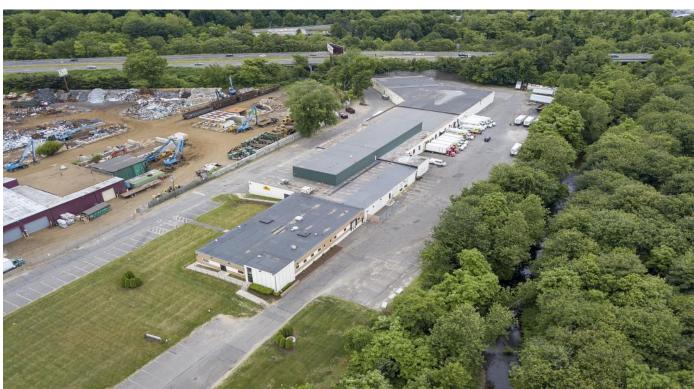

# 237 East Aurora Street Waterbury, CT

Unit 1A- 4,700 S/F
Warehouse with
1 Loading Dock
Outside storage
possible
200 Amps, 480 V
11' Ceilings
Can be combined with
1B for 9,500 S/F total
Lease: \$4.95 PSF NNN

Unit 1B - 4,800 S/F
Warehouse with
1 Loading Dock
300 S/F Office
Outside storage
possible
200 Amps, 480 V
11' Ceilings
Can be combined with
1A for 9,500 S/F total
Lease: \$4.95 PSF NNN

Unit 5B - 5,338 S/F Warehouse with 3 Loading Docks Outside storage possible 200 Amps, 480 V 12' Ceilings

Lease: \$4.95 PSF NNN

Enterprise zone benefits
Prime location at the crossroads of I-84 and Route 8
Good Power - Wet sprinkler system - Gas fire hanging unit

## PROPERTY DATA FORM

PROPERTY ADDRESS 237 East Aurora Street

CITY, STATE Waterbury, CT

| BUILDING INFO                     |                                                          | MECHANICAL EQUIP |                             |
|-----------------------------------|----------------------------------------------------------|------------------|-----------------------------|
| Total S/F                         | 79,500                                                   | Air conditioning | Possible                    |
| Number of floors                  | 1                                                        | Sprinkler        | Yes                         |
| Unit 1A Avail S/F                 | 4,700 S/F Warehouse with 1<br>Loading Dock               | Туре             | Wet                         |
| Unit 1B Avail S/F                 | 4,800 S/F Warehouse with 1<br>Loading Dock- small office | Type of heat     | Gas                         |
| Unit 5B Avail S/F                 | 5,338 s/f warehouse space<br>3 loading docks             | Total acres      | 10.8                        |
| Exterior construction             | Block                                                    | Rail spur        | Yes                         |
| Ceiling height                    | 12'                                                      | Zoning           | IG                          |
|                                   |                                                          | Parking          | Ample                       |
| UTILITIES                         |                                                          | State Route      | Route 8/ .1 mile to on ramp |
| Sewer                             | City                                                     |                  |                             |
| Water                             | City                                                     | TERMS            |                             |
| Gas                               | Yes                                                      | Lease rate       | \$4.95 PSF NNN              |
| Electric ENTERPRISE ZONE BENEFITS | 200 amps                                                 |                  |                             |