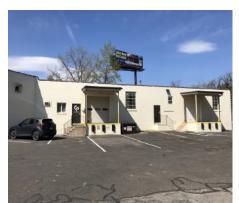

# 237 East Aurora Street Waterbury, CT

Unit 1A- 4,700 S/F
Warehouse with
1 Loading Dock
Outside storage
possible
200 Amps, 480 V
11' Ceilings
Can be combined with
1B for 9,500 S/F total
Lease: \$4.95 PSF NNN

Unit 1B - 4,800 S/F
Warehouse with
1 Loading Dock
300 S/F Office
Outside storage
possible
200 Amps, 480 V
11' Ceilings
Can be combined with
1A for 9,500 S/F total
Lease: \$4.95 PSF NNN

Unit 5B - 5,338 S/F Warehouse with 3 Loading Docks Outside storage possible 200 Amps, 480 V 12' Ceilings