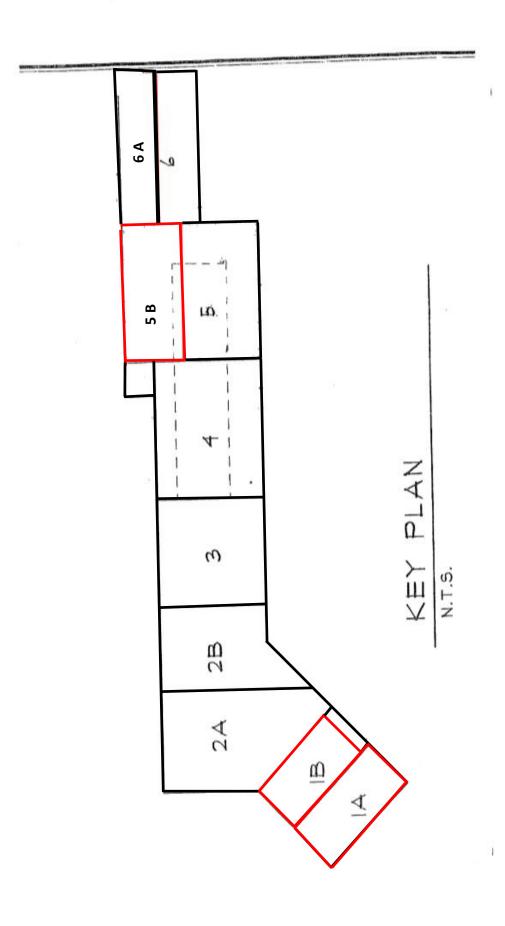

Unit 1B - 4,800 S/F
Warehouse with
1 Loading Dock
300 S/F Office
Outside storage
possible
200 Amps, 480 V
11' Ceilings
Can be combined with
1A for 9,500 S/F total
Lease: \$4.95 PSF NNN

Unit 5B - 5,338 S/F Warehouse with 3 Loading Docks Outside storage possible 200 Amps, 480 V 12' Ceilings

## Unit 5 - B

**CONTACT: ED GODIN, SIOR** 

E-mail: Egodinpb@gmail.com www.GodinPropertyBrokers.com Phone: 203-577-2277 Fax: 203-577-2100