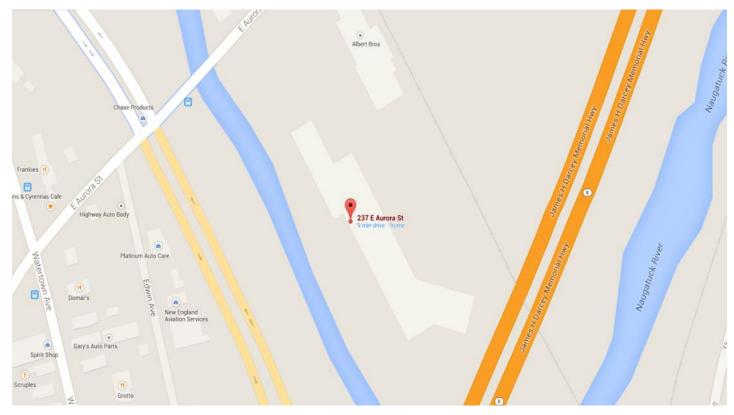

# 237 East Aurora Street Waterbury, CT

Unit 1A- 4,700 S/F
Warehouse with
1 Loading Dock
Outside storage
possible
200 Amps, 480 V
11' Ceilings
Can be combined with
1B for 9,500 S/F total
Lease: \$4.95 PSF NNN