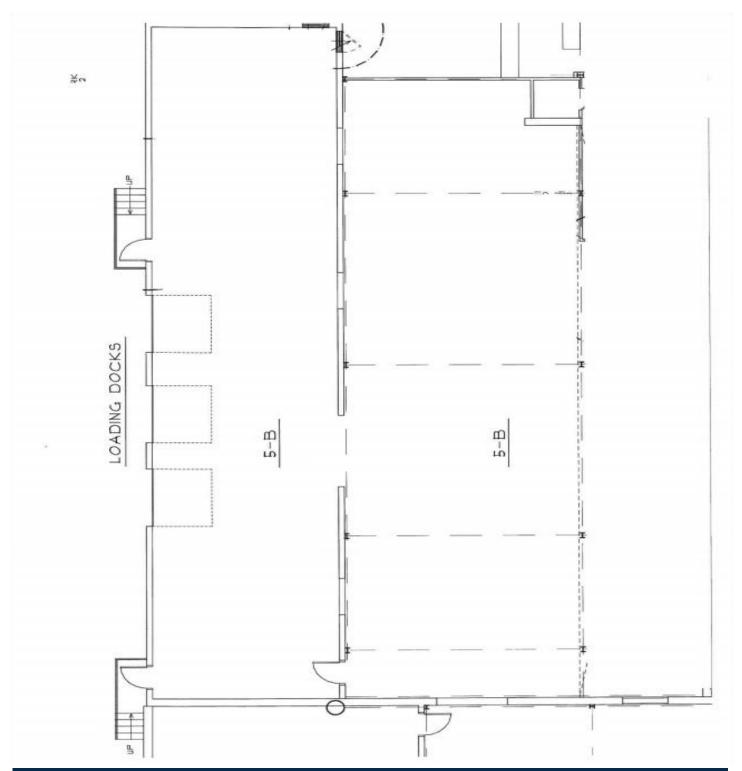

Unit 1B - 4,800 S/F
Warehouse with
1 Loading Dock
300 S/F Office
Outside storage
possible
200 Amps, 480 V
11' Ceilings
Can be combined with
1A for 9,500 S/F total
Lease: \$4.95 PSF NNN

Unit 5B - 5,338 S/F Warehouse with 3 Loading Docks Outside storage possible 200 Amps, 480 V 12' Ceilings

## Unit 5 - B

**CONTACT: ED GODIN, SIOR** 

E-mail: Egodinpb@gmail.com www.GodinPropertyBrokers.com Phone: 203-577-2277 Fax: 203-577-2100