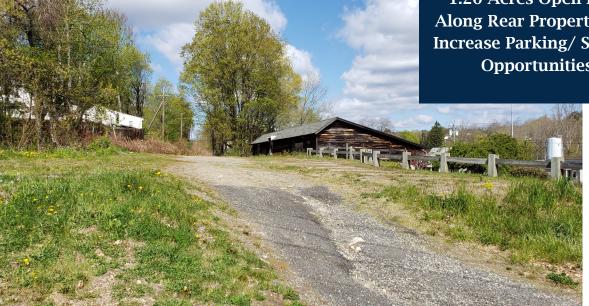

## **Rear Lot Main Street**

1.20 Acres Open Land **Along Rear Property Line Increase Parking/ Storage Opportunities** 