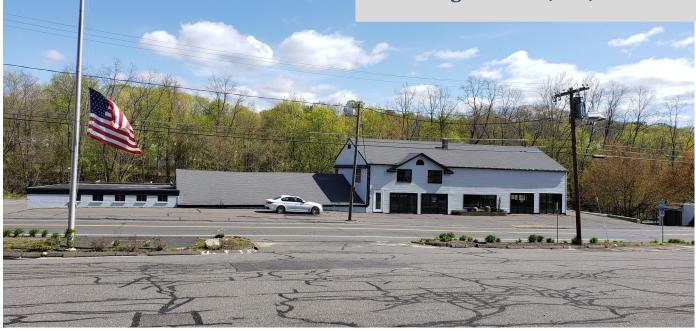

#### 554 MAIN STREET

| Building Size: 11,709 S/F |
|---------------------------|
| Acres: 1.10<br>Zoning: BG |
| Utilities:                |
| Gas: No                   |
| Electric: EverSource      |
| City Water: Yes           |
| City Sewer: Yes           |
| Heat: Oil                 |
| A/C: Windows              |
|                           |
| Appraised: \$773,100.00   |

### CONTACT: BRIAN GODIN

554 Main Street Oakville, CT 06779

11,709 S/F Commercial BuildingLower Level Repair Shop9 Drive in Service BaysEquipment Included

Retail Frontage Oversized Lot