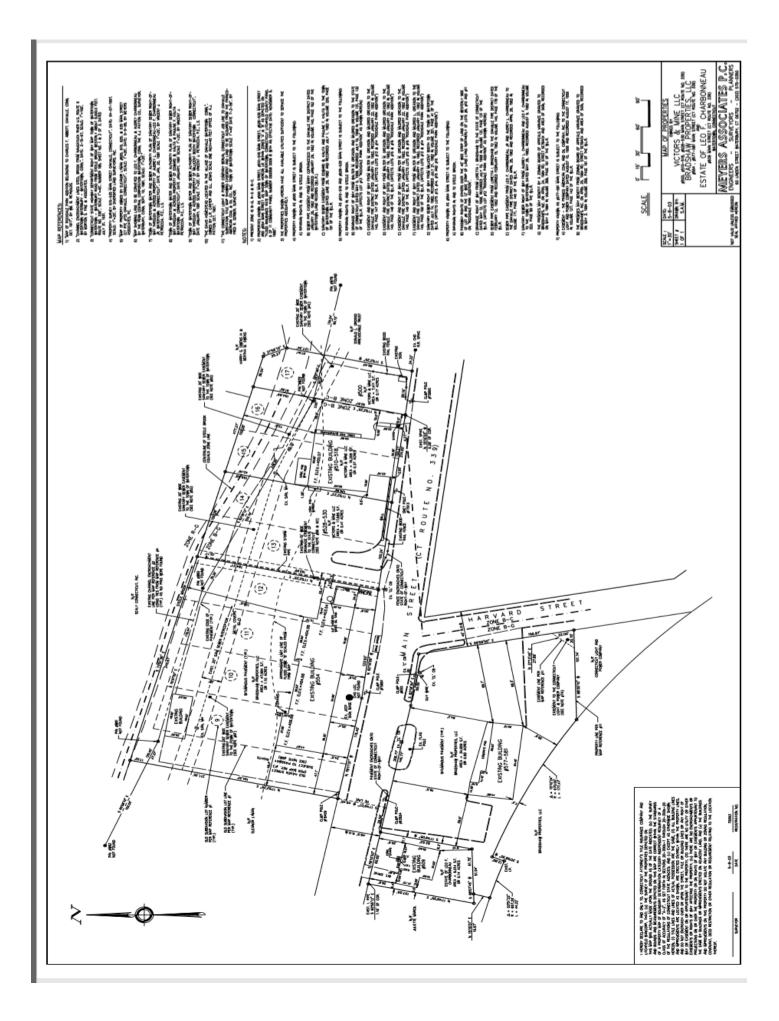

#### 554 MAIN STREET

| Building Size: 11,709 S/F |
|---------------------------|
| Acres: 1.10<br>Zoning: BG |
| Utilities:                |
| Gas: No                   |
| Electric: EverSource      |
| City Water: Yes           |
| City Sewer: Yes           |
| Heat: Oil                 |
| A/C: Windows              |
|                           |
| Appraised: \$773,100.00   |

Assessed: \$541,200.00

577-581 MAIN STREET

Building Size: 34,848 S/F Acres: .80 Zoning: BG Utilities: Gas: No Electric: No City Water: Yes City Sewer: No Heat: N/A A/C: N/A Appraised: \$161,800.00 Assessed: \$113,200.00 REAR LOT-15Building Size: 52,213 S/FAcres:1.20Zoning:BGUtilities:Gas:Electric:City Water:City Sewer:Heat: N/AA/C: N/A

609 MAIN STREET

Building Size: 6,098 S/F House: 1,414 S/F Acres: .14 Zoning: BG Utilities: Gas: No Electric: EverSource City Water: Yes City Sewer: Yes Heat: Oil A/C: None

Appraised: \$162,300.00 Assessed: \$113,600.00

Total Appraisal: \$1,097,200.00

Total Assessed: \$768,000.00