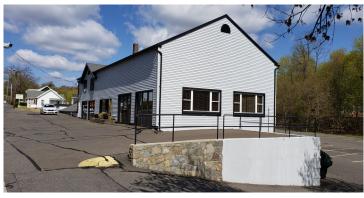

#### 554 MAIN STREET

| Building Size: 11,709 S/F |
|---------------------------|
| Acres: 1.10<br>Zoning: BG |
| Utilities:                |
| Gas: No                   |
| Electric: EverSource      |
| City Water: Yes           |
| City Sewer: Yes           |
| Heat: Oil                 |
| A/C: Windows              |
|                           |
| Appraised: \$773,100.00   |

### CONTACT: BRIAN GODIN

554 Main Street Oakville, CT 06779

11,709 S/F Commercial BuildingLower Level Repair Shop9 Drive in Service BaysEquipment Included

Retail Frontage Oversized Lot