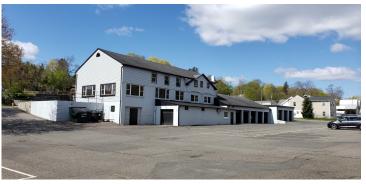

## **Rear Lot Main Street**

1.20 Acres Open Land **Along Rear Property Line Increase Parking/ Storage Opportunities** 