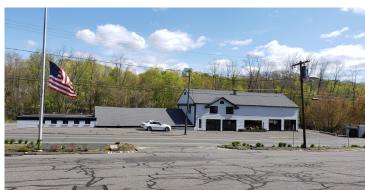

# 577-581 Main Street

Assessed: \$541,200.00

577-581 MAIN STREET

Building Size: 34,848 S/F Acres: .80 Zoning: BG Utilities: Gas: No Electric: No City Water: Yes City Sewer: No Heat: N/A A/C: N/A Appraised: \$161,800.00 Assessed: \$113,200.00 REAR LOT-15Building Size: 52,213 S/FAcres:1.20Zoning:BGUtilities:Gas:Electric:City Water:City Sewer:Heat: N/AA/C: N/A