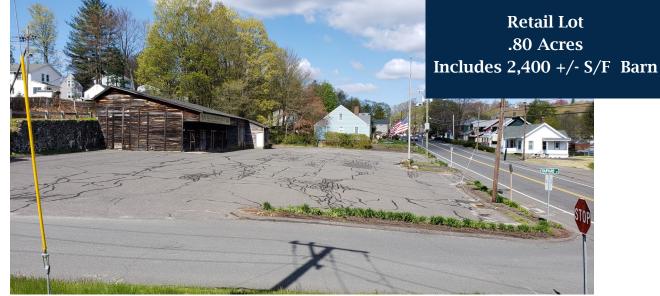

Assessed: \$541,200.00

577-581 MAIN STREET

Building Size: 34,848 S/F Acres: .80 Zoning: BG Utilities: Gas: No Electric: No City Water: Yes City Sewer: No Heat: N/A A/C: N/A Appraised: \$161,800.00 Assessed: \$113,200.00 REAR LOT-15Building Size: 52,213 S/FAcres:1.20Zoning:BGUtilities:Gas:Electric:City Water:City Sewer:Heat: N/AA/C: N/A

# 577-581 Main Street