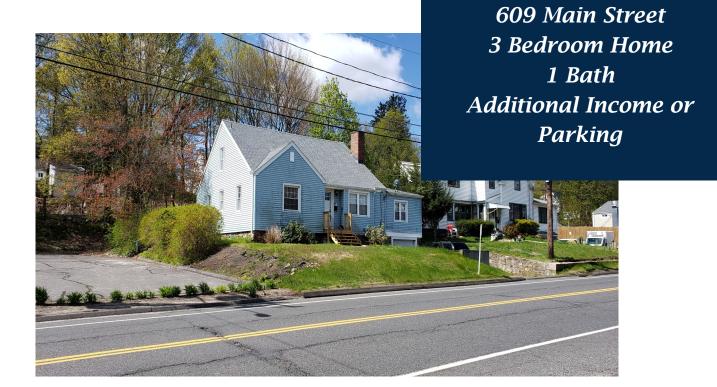

609 MAIN STREET

Building Size: 6,098 S/F House: 1,414 S/F Acres: .14 Zoning: BG Utilities: Gas: No Electric: EverSource City Water: Yes City Sewer: Yes Heat: Oil A/C: None

Appraised: \$162,300.00 Assessed: \$113,600.00