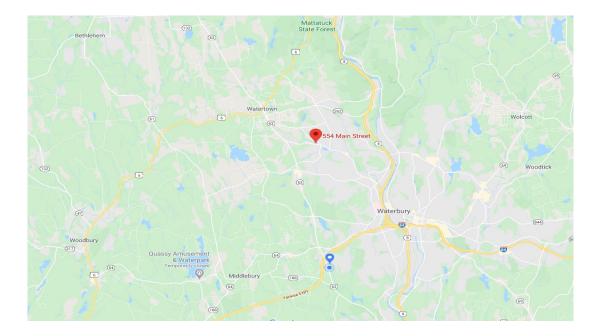

## CONTACT: BRIAN GODIN

E-mail: BgodinPB@gmail.com 850 Straits Turnpike Suite 204 Middlebury, CT 06762 www.GodinPropertyBrokers.com Phone: 203-577-2277 Fax: 203-577-2100

554, 577-581 Main St Oakville, CT 06779 Prime Retail Opportunity Previous Auto Dealer 11,709 +/- S/F Retail/ Repair Shop Great Frontage on busy Rte. 73 Four lots Equaling 3.24 Acres Asking Price: \$1,290,000.00

#### 554 MAIN STREET

| Building Size: 11,709 S/F |
|---------------------------|
| Acres: 1.10<br>Zoning: BG |
| Utilities:                |
| Gas: No                   |
| Electric: EverSource      |
| City Water: Yes           |
| City Sewer: Yes           |
| Heat: Oil                 |
| A/C: Windows              |
|                           |
| Appraised: \$773,100.00   |