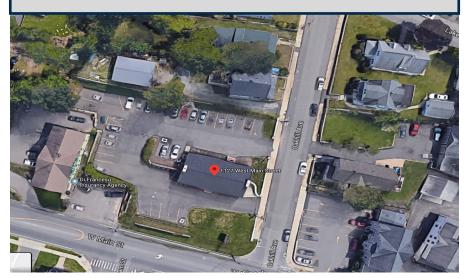

## FOR LEASE

1127 West Main Street Waterbury, CT 06708 2,020 S/F upper level & 1,200 S/F Lower Level
Great Location Minutes to Highway and Close
Proximity to Waterbury Hospital Campus
Currently Used as a Dental Office

High Traffic location with great signage

New HVAC System

Well Maintained Facility with excellent parking