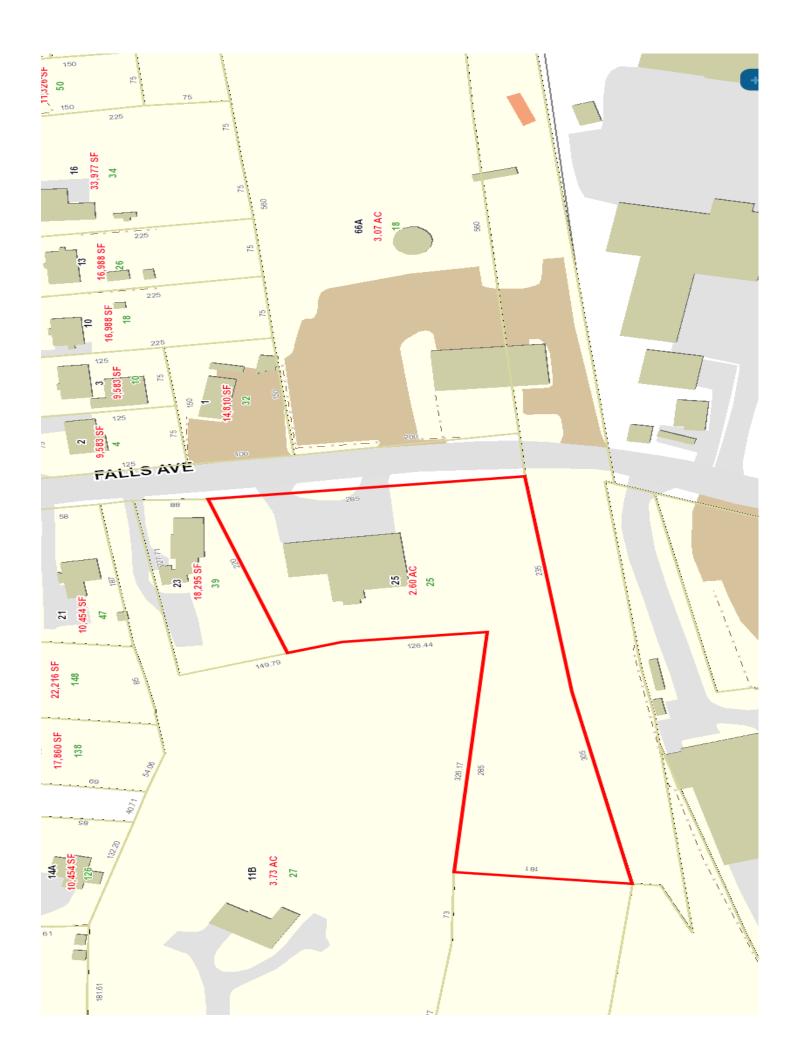

## **CONTACT: BRIAN GODIN**

Email: BgodinPB@gmail.com 850 Straits Turnpike Suite 204 Middlebury, CT 06762 www.GodinPropertyBrokers.com Phone: 203-577-2277 Fax: 203-577-2100

25 Falls Ave Oakville, CT 06779 Rare Stand Alone 5,936 +/- S/F Industrial Building
2.1 Acres - Expandable - IG80 Zoning
Extra Clean with Heavy Power
New Roof and HVAC 2019
Loading Dock - Potential Drive-in
Asking: \$465,000.00

## PROPERTY DATA FORM

| PROPERTY ADDRESS | 25 Falls Ave       |
|------------------|--------------------|
| CITY, STATE      | Oakville, CT 06779 |

| BUILDING INFO      |                        | MECHANICAL EQUIP.         |              |
|--------------------|------------------------|---------------------------|--------------|
| Total S/F          | 5,936 +/-              | Air Conditioning          | Office       |
| Number of floors   | 1                      | Sprinkler / Type          |              |
| Avail S/F          | 5,936 +/-              | Type of Heat              | Oil/ FA      |
| Office Space       | 500 S/F                | OTHER                     |              |
| Total/ Avail Docks | 1                      | Acres                     | 2.1          |
| Ext. Construction  | Concrete/ Block        | Zoning                    | IG 80        |
| Ceiling Height     | 10'                    | Parking                   | Ample        |
| Roof               | Gable - New 2019       | State Route / Distance To |              |
| Date Built         | 1970                   | TAXES                     |              |
|                    |                        | Assessment                | \$211,600.00 |
| UTILITIES          | Tenant/Buyer to Verify | Appraisal                 | \$302,200.00 |
| Sewer              | City                   | Mill Rate                 | 33.59        |
| Water              | City                   | Taxes                     | \$7,107.65   |
| Gas                | EverSource             | TERMS                     |              |
| Electrical         | 400 Amp/ 3Ph           | Sale                      | \$465,000.00 |