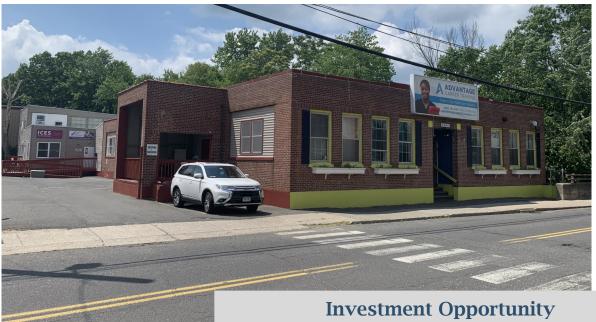

### **FOR SALE**

35 Elm Street Naugatuck, CT 06770

10% CAP Rate-Long Term Tenant 10,355 S/F Office Building **Located Near Downtown Naugatuck Easy Access to RTE 8** NOI \$68,254.00

# PROPERTY DATA FORM

PROPERTY ADDRESS 35 Elm Street
CITY, STATE Naugatuck, CT 06770

|                   | 3                      | ,                         |                |
|-------------------|------------------------|---------------------------|----------------|
| BUILDING INFO     |                        | MECHANICAL EQUIP.         |                |
| Total S/F         | 10,355 +/-             | Air Conditioning          | Central/ Air   |
| Number of floors  | 2                      | Sprinkler / Type          |                |
| Avail S/F         | Investment             | Type of Heat              | Forced Hot Air |
| Ext. Construction | Vinyl/ Brick           | OTHER                     |                |
| Ceiling Height    | 10'                    | Acres                     | .36            |
| Roof              | Flat - Newer           | Zoning                    | С              |
| Date Built        | 1920                   | Parking                   | Ample          |
|                   |                        | State Route / Distance To |                |
|                   |                        | TAXES                     |                |
|                   |                        | Assessment                | \$545,630.00   |
| UTILITIES         | Tenant/Buyer to Verify | Appraisal                 | \$779,470.00   |
| Sewer             | City                   | Mill Rate                 | 47.75          |
| Water             | City                   | Taxes                     | \$26,053.83    |
| Gas               | EverSource             | TERMS                     |                |
| Electrical        | 400 Amp                | Sale                      | \$690,000.00   |
|                   |                        |                           |                |