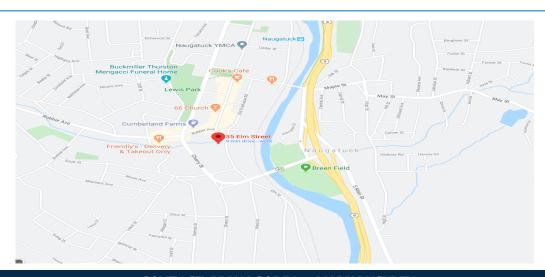

### **FOR SALE**

35 Elm Street Naugatuck, CT 06770

10% CAP Rate-Long Term Tenant 10,355 S/F Office Building **Located Near Downtown Naugatuck Easy Access to RTE 8** NOI \$68,254.00

# PROPERTY DATA FORM

PROPERTY ADDRESS 35 Elm Street
CITY, STATE Naugatuck, CT 06770

|                   | 3                      | ,                         |                |
|-------------------|------------------------|---------------------------|----------------|
| BUILDING INFO     |                        | MECHANICAL EQUIP.         |                |
| Total S/F         | 10,355 +/-             | Air Conditioning          | Central/ Air   |
| Number of floors  | 2                      | Sprinkler / Type          |                |
| Avail S/F         | Investment             | Type of Heat              | Forced Hot Air |
| Ext. Construction | Vinyl/ Brick           | OTHER                     |                |
| Ceiling Height    | 10'                    | Acres                     | .36            |
| Roof              | Flat - Newer           | Zoning                    | С              |
| Date Built        | 1920                   | Parking                   | Ample          |
|                   |                        | State Route / Distance To |                |
|                   |                        | TAXES                     |                |
|                   |                        | Assessment                | \$545,630.00   |
| UTILITIES         | Tenant/Buyer to Verify | Appraisal                 | \$779,470.00   |
| Sewer             | City                   | Mill Rate                 | 47.75          |
| Water             | City                   | Taxes                     | \$26,053.83    |
| Gas               | EverSource             | TERMS                     |                |
| Electrical        | 400 Amp                | Sale                      | \$690,000.00   |
|                   |                        |                           |                |