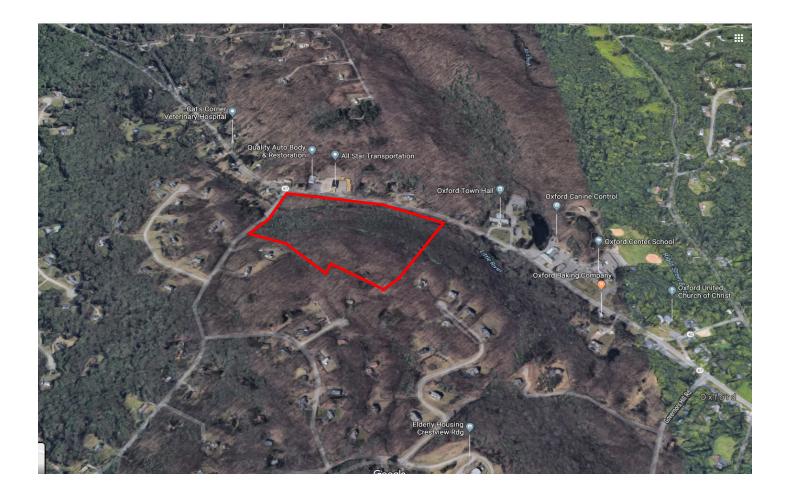

## **MAJOR PRICE REDUCTION**

*Corner of Oxford Rd (RTE 67) & Hogs Back Rd Oxford, CT 06478* 

26 Acres Oxford Professional District Zoned Land High traffic corner location on RTE 67 Traffic Count 12,000 Cars Daily per DOT Many Development Options Low Price of: \$249,000.00