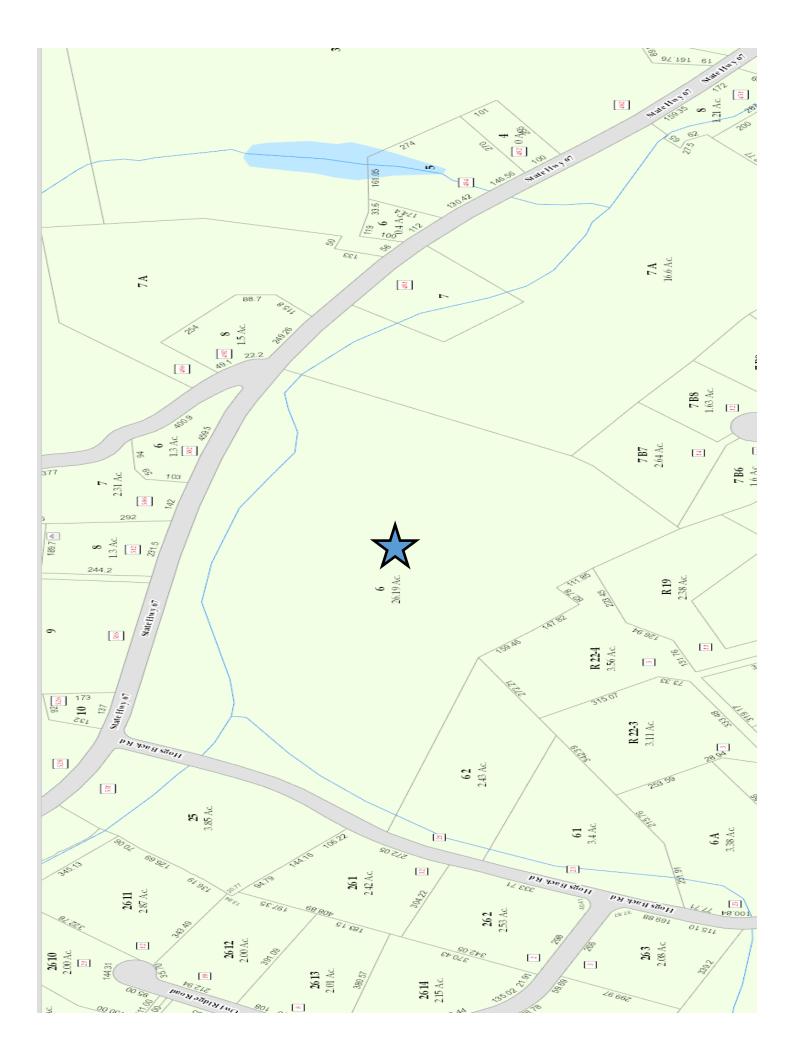

## **MAJOR PRICE REDUCTION**

*Corner of Oxford Rd (RTE 67) & Hogs Back Rd Oxford, CT 06478* 

26 Acres Oxford Professional District Zoned Land High traffic corner location on RTE 67 Traffic Count 12,000 Cars Daily per DOT Many Development Options Low Price of: \$249,000.00