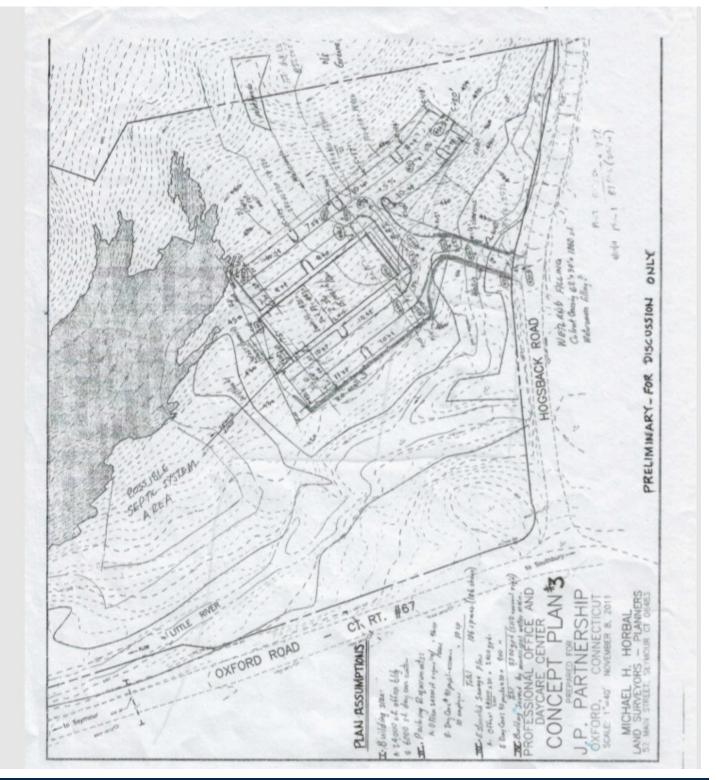

## **MAJOR PRICE REDUCTION**

*Corner of Oxford Rd (RTE 67) & Hogs Back Rd Oxford, CT 06478* 

26 Acres Oxford Professional District Zoned Land High traffic corner location on RTE 67 Traffic Count 12,000 Cars Daily per DOT Many Development Options Low Price of: \$249,000.00