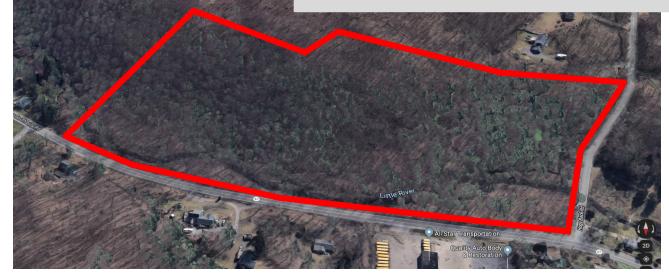

## **MAJOR PRICE REDUCTION**

*Corner of Oxford Rd (RTE 67) & Hogs Back Rd Oxford, CT 06478* 

26 Acres Oxford Professional District Zoned Land High traffic corner location on RTE 67 Traffic Count 12,000 Cars Daily per DOT Many Development Options Low Price of: \$249,000.00