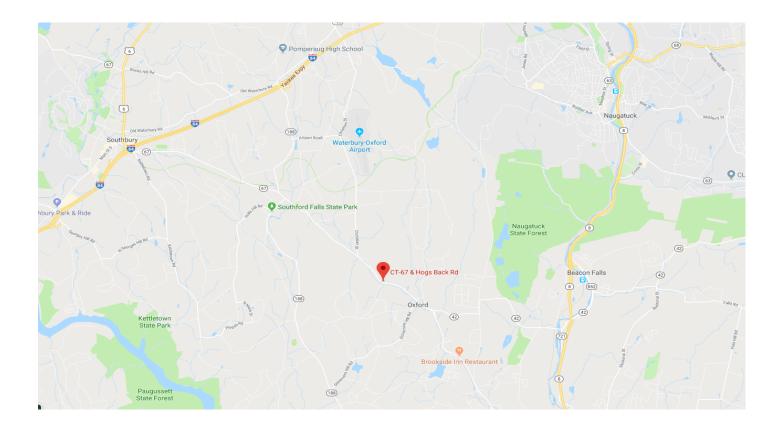

## **MAJOR PRICE REDUCTION**

*Corner of Oxford Rd (RTE 67) & Hogs Back Rd Oxford, CT 06478* 

26 Acres Oxford Professional District Zoned Land High traffic corner location on RTE 67 Traffic Count 12,000 Cars Daily per DOT Many Development Options Low Price of: \$249,000.00