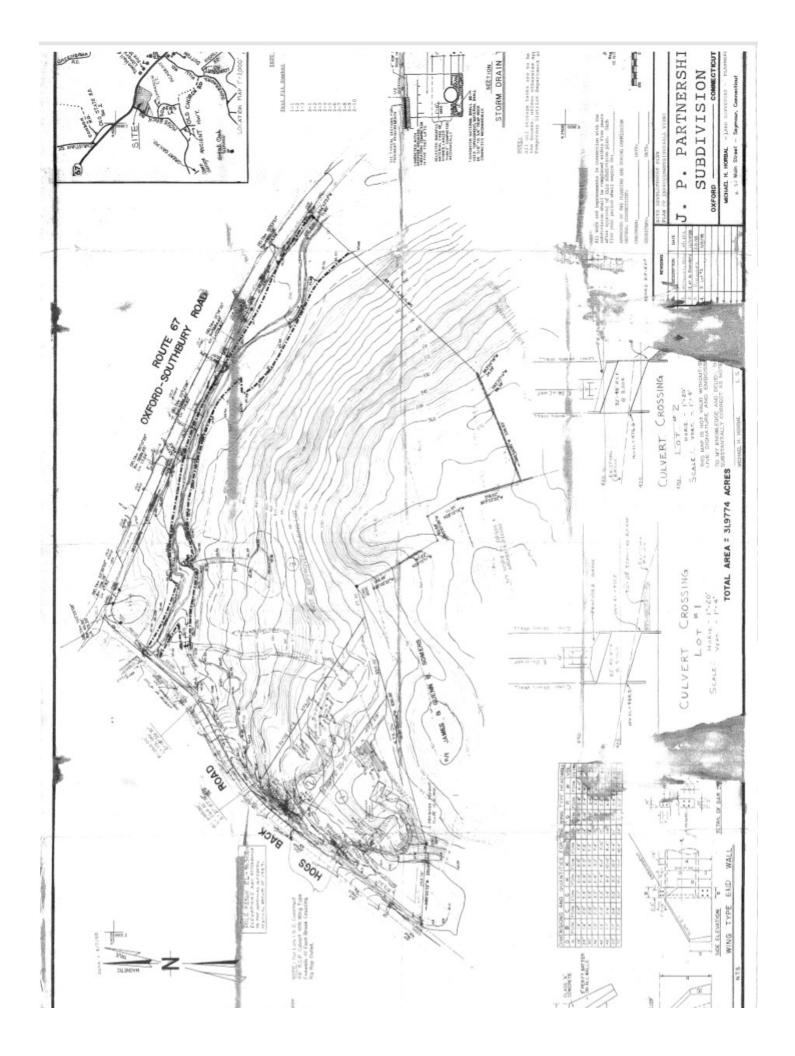

## **MAJOR PRICE REDUCTION**

*Corner of Oxford Rd (RTE 67) & Hogs Back Rd Oxford, CT 06478* 

26 Acres Oxford Professional District Zoned Land High traffic corner location on RTE 67 Traffic Count 12,000 Cars Daily per DOT Many Development Options Low Price of: \$249,000.00