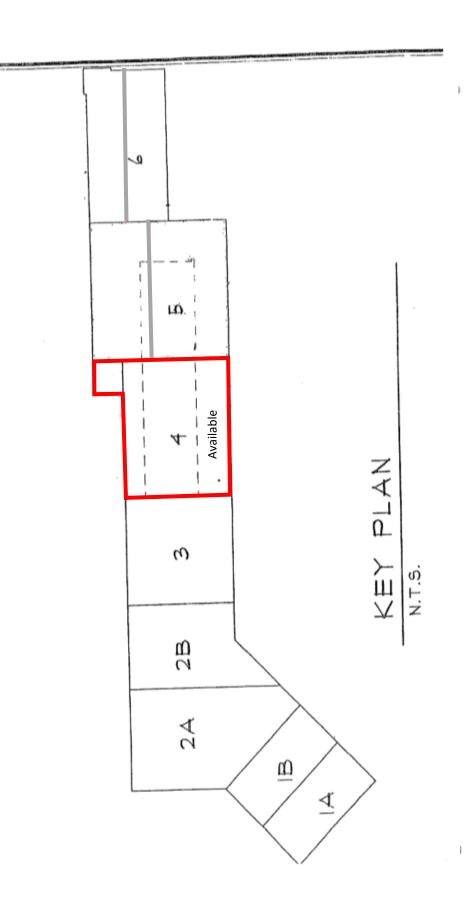

# PROPERTY DATA FORM

PROPERTY ADDRESS 237 East Aurora Street
CITY, STATE Waterbury, CT 06708

|                   | 11 41 6 6 7            | ,                         |                 |
|-------------------|------------------------|---------------------------|-----------------|
| BUILDING INFO     |                        | MECHANICAL EQUIP.         |                 |
| Total S/F         | 79,500                 | Air Conditioning          | Possible        |
| Number of floors  | 1                      | Sprinkler / Type          | Yes/ wet        |
| Avail S/F         | 12,000                 | Type of Heat              | Gas             |
| Office Space      |                        | OTHER                     |                 |
| Loading docks     | 3                      | Acres                     | 10.8            |
| Ext. Construction | Block                  | Zoning                    | IG              |
| Ceiling Height    | 24                     | Parking                   | Ample           |
| Roof              |                        | State Route / Distance To | Route 8/.1 mile |
| Date Built        |                        | TAXES                     |                 |
|                   |                        | Assessment                |                 |
| UTILITIES         | Tenant/Buyer to Verify | Appraisal                 |                 |
| Sewer             | City                   | Mill Rate                 |                 |
| Water             | City                   | Taxes                     | _               |
| Gas               | EverSource             | TERMS                     |                 |
| Electrical        | 200 Amps               | Lease rate                | \$5.25 PSF NNN  |
|                   |                        |                           |                 |