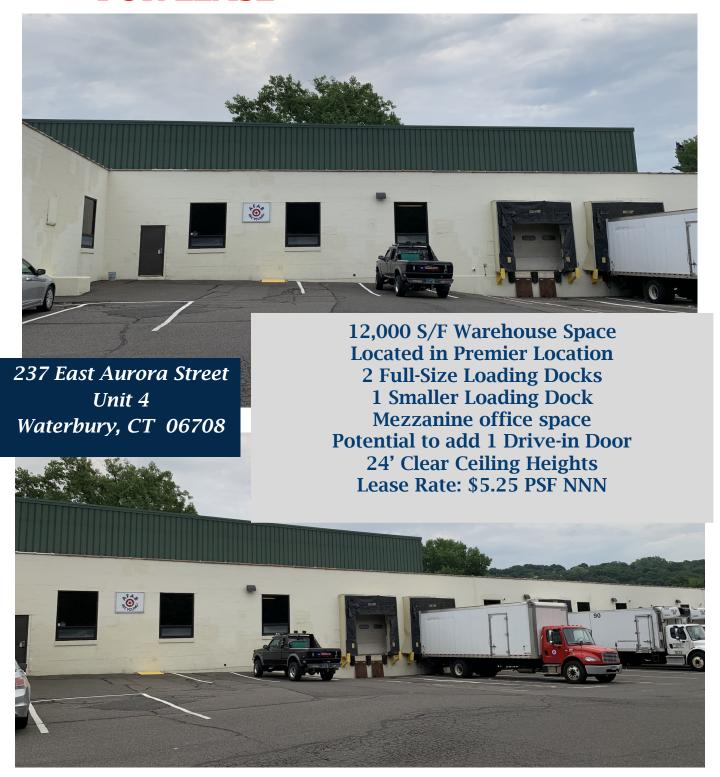

# PROPERTY DATA FORM

PROPERTY ADDRESS 237 East Aurora Street
CITY, STATE Waterbury, CT 06708

|                   | 11 41 6 6 7            | ,                         |                 |
|-------------------|------------------------|---------------------------|-----------------|
| BUILDING INFO     |                        | MECHANICAL EQUIP.         |                 |
| Total S/F         | 79,500                 | Air Conditioning          | Possible        |
| Number of floors  | 1                      | Sprinkler / Type          | Yes/ wet        |
| Avail S/F         | 12,000                 | Type of Heat              | Gas             |
| Office Space      |                        | OTHER                     |                 |
| Loading docks     | 3                      | Acres                     | 10.8            |
| Ext. Construction | Block                  | Zoning                    | IG              |
| Ceiling Height    | 24                     | Parking                   | Ample           |
| Roof              |                        | State Route / Distance To | Route 8/.1 mile |
| Date Built        |                        | TAXES                     |                 |
|                   |                        | Assessment                |                 |
| UTILITIES         | Tenant/Buyer to Verify | Appraisal                 |                 |
| Sewer             | City                   | Mill Rate                 |                 |
| Water             | City                   | Taxes                     | _               |
| Gas               | EverSource             | TERMS                     |                 |
| Electrical        | 200 Amps               | Lease rate                | \$5.25 PSF NNN  |
|                   |                        |                           |                 |