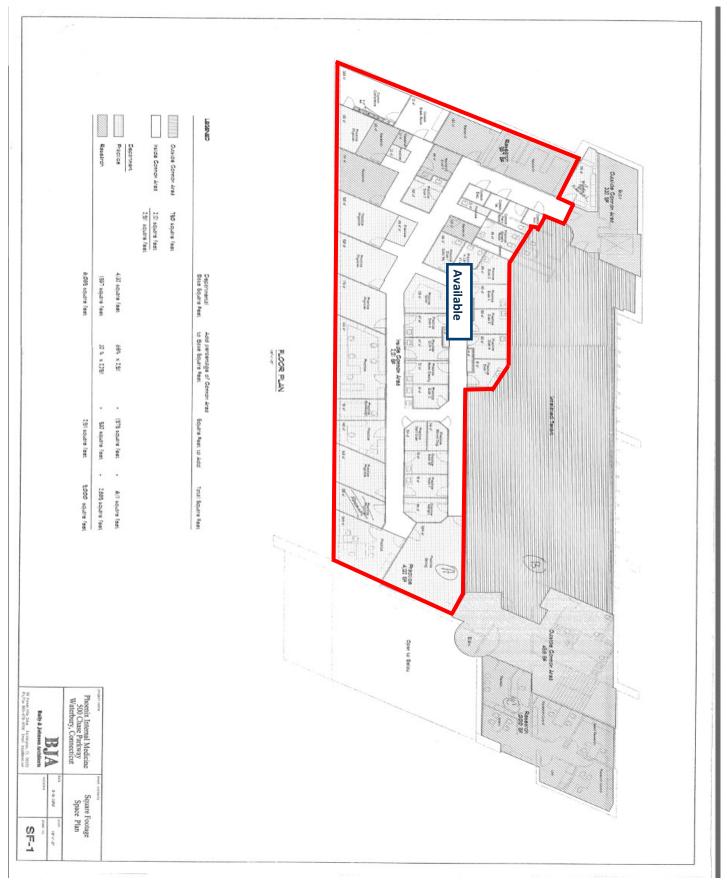

## CONTACT: ED GODIN, SIOR or MARY BUCKLEY

E-mail: EgodinPB@gmail.com Mbuckley.gpb@gmail.com www.GodinPropertyBrokers.com Phone: 203-577-2277 Fax: 203-577-2100

500 Chase Parkway 3rd Floor Waterbury, CT 06708 8,000 S/F Executive/Medical Office Suite High End Signature Building Ideal for All Professional Users Immediate I-84 Highway Access at Exit 18 Lease rate: \$15.00 NNN + Utilities