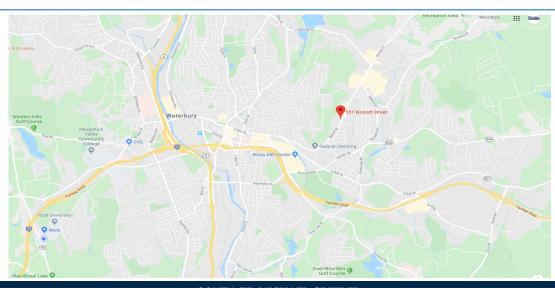

## **FOR LEASE**

551 Wolcott Street Waterbury, CT 06705 Retail Plaza with Two Spaces Available
From 1,800 S/F +/- Unit 1 & 4
Perfect for All Retail or Commercial Office Uses Including a
Fully Functional Tanning Salon
High Traffic Location with Parking in Front and Rear
\$14 PSF Gross + utilities

## PROPERTY DATA FORM

PROPERTY ADDRESS 551 Wolcott Street
CITY, STATE Waterbury, CT 06705

|                   | 77 44 50 2             | 7, 01 001 00              |                            |
|-------------------|------------------------|---------------------------|----------------------------|
| BUILDING INFO     |                        | MECHANICAL EQUIP.         |                            |
| Total S/F         | 5,622                  | Air Conditioning          | Central                    |
| Number of floors  | 1                      | Sprinkler / Type          |                            |
| Avail S/F         | 4,800                  | Type of Heat              | Gas Forced Hot Air         |
| Ext. Construction | Brick                  | OTHER                     |                            |
| Ceiling Height    | 8.5'                   | Acres                     | .56                        |
| Roof              | Flat Rubber            | Zoning                    | CA                         |
| Date Built        | 1986                   | Parking                   | Ample                      |
|                   |                        | State Route / Distance To | .5 to I -84                |
|                   |                        | TAXES                     |                            |
|                   |                        | Assessment                | •                          |
| UTILITIES         | Tenant/Buyer to Verify | Appraisal                 |                            |
| Sewer             | City                   | Mill Rate                 |                            |
| Water             | City                   | Taxes                     | _                          |
| Gas               | EverSource             | TERMS                     |                            |
| Electrical        | 200 Amps               | Lease                     | \$14 PSF Gross + Utilities |