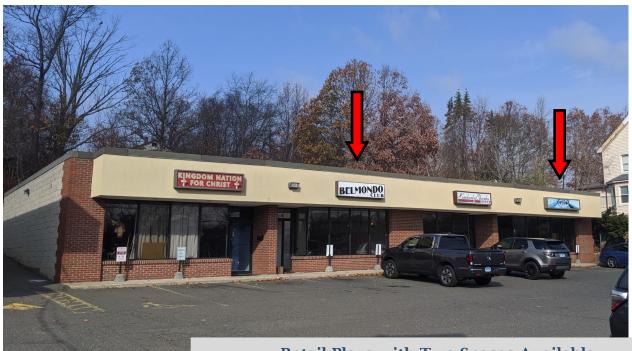

## **FOR LEASE**

551 Wolcott Street Waterbury, CT 06705 Retail Plaza with Two Spaces Available
From 1,800 S/F +/- Unit 1 & 4
Perfect for All Retail or Commercial Office Uses Including a
Fully Functional Tanning Salon
High Traffic Location with Parking in Front and Rear
\$14 PSF Gross + utilities