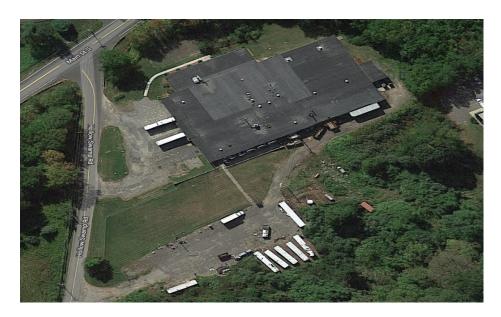

# FOR SALE/LEASE

1200 Main Street South Southbury, CT

- 40,000 S/F Industrial Facility on 6 acres
- 4,000 S/F of nicely finished offices
- Great location just off I-84 at exit 14
- · Ideal for many manufacturing or warehouse uses
- Heavy power, three loading docks and a drive in door
- · Large lot offers abundant parking for vehicles and trailers

#### PROPERTY DATA FORM

PROPERTY ADDRESS 1200 Main St South

CITY, STATE Southbury, CT 06488

| BUILDING INFO         |                       | MECHANICAL EQUIP.         |                   |
|-----------------------|-----------------------|---------------------------|-------------------|
| Total S/F             | 40,120                | Air Conditioning          | No                |
| Number of floors      | 1                     | Sprinkler / Type          | No                |
| Office space          | 4,024                 | Type of Heat              | Oil               |
| Avail docks           | 3                     | OTHER                     |                   |
| Avail drive-in        | 1                     | Acres                     | 6                 |
| Ext. Construction     | Concrete block        | Zoning                    | Industrial M - 2A |
| Ceiling Height        | 13.5                  | Parking                   | Ample             |
| Roof                  | Rubber- membrane      | State Route / Distance To | .25 I-84          |
| Date Built            | 1968 / 1975           | TAXES                     |                   |
|                       |                       | Assessment                | \$1,450,940.00    |
| UTILITIES             |                       | Mill Rate                 | 28.80             |
| Sewer                 | Septic                | Taxes                     | \$41,816.09       |
| Water                 | Well                  | TERMS                     |                   |
| Gas                   | No                    | Sale                      | \$1,695,000.00    |
| Electrical 2 Services | 2000 amps / 2500 amps | Lease                     | \$4.95 NNN        |
|                       | 240 V - 3 phase       |                           |                   |
|                       | Buyer to verify       |                           |                   |