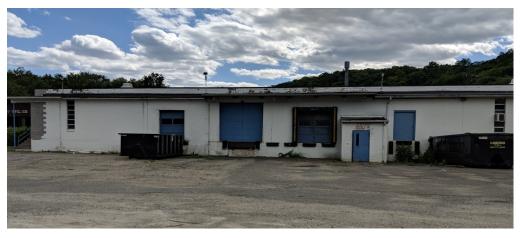

# FOR SALE/LEASE

1200 Main Street South Southbury, CT

- 40,000 S/F Industrial Facility on 6 acres
- 4,000 S/F of nicely finished offices
- Great location just off I-84 at exit 14
- · Ideal for many manufacturing or warehouse uses
- Heavy power, three loading docks and a drive in door
- · Large lot offers abundant parking for vehicles and trailers

#### PROPERTY DATA FORM

PROPERTY ADDRESS 1200 Main St South

CITY, STATE Southbury, CT 06488

| BUILDING INFO         |                       | MECHANICAL EQUIP.         |                   |
|-----------------------|-----------------------|---------------------------|-------------------|
| Total S/F             | 40,120                | Air Conditioning          | No                |
| Number of floors      | 1                     | Sprinkler / Type          | No                |
| Office space          | 4,024                 | Type of Heat              | Oil               |
| Avail docks           | 3                     | OTHER                     |                   |
| Avail drive-in        | 1                     | Acres                     | 6                 |
| Ext. Construction     | Concrete block        | Zoning                    | Industrial M - 2A |
| Ceiling Height        | 13.5                  | Parking                   | Ample             |
| Roof                  | Rubber- membrane      | State Route / Distance To | .25 I-84          |
| Date Built            | 1968 / 1975           | TAXES                     |                   |
|                       |                       | Assessment                | \$1,450,940.00    |
| UTILITIES             |                       | Mill Rate                 | 28.80             |
| Sewer                 | Septic                | Taxes                     | \$41,816.09       |
| Water                 | Well                  | TERMS                     |                   |
| Gas                   | No                    | Sale                      | \$1,695,000.00    |
| Electrical 2 Services | 2000 amps / 2500 amps | Lease                     | \$4.95 NNN        |
|                       | 240 V - 3 phase       |                           |                   |
|                       | Buyer to verify       |                           |                   |