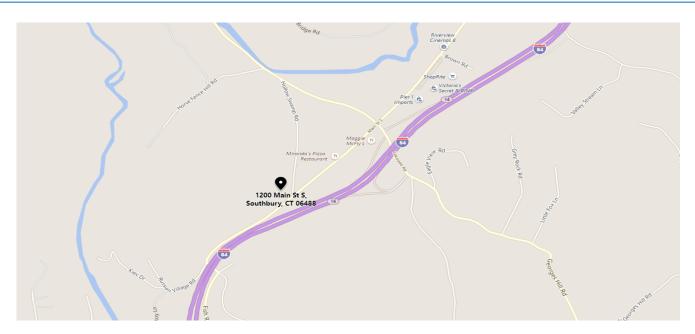

# FOR SALE/LEASE

1200 Main Street South Southbury, CT

- 40,000 S/F Industrial Facility on 6 acres
- 4,000 S/F of nicely finished offices
- Great location just off I-84 at exit 14
- · Ideal for many manufacturing or warehouse uses
- Heavy power, three loading docks and a drive in door
- · Large lot offers abundant parking for vehicles and trailers

#### PROPERTY DATA FORM

PROPERTY ADDRESS 1200 Main St South

CITY, STATE Southbury, CT 06488

| BUILDING INFO         |                       | MECHANICAL EQUIP.         |                   |
|-----------------------|-----------------------|---------------------------|-------------------|
| Total S/F             | 40,120                | Air Conditioning          | No                |
| Number of floors      | 1                     | Sprinkler / Type          | No                |
| Office space          | 4,024                 | Type of Heat              | Oil               |
| Avail docks           | 3                     | OTHER                     |                   |
| Avail drive-in        | 1                     | Acres                     | 6                 |
| Ext. Construction     | Concrete block        | Zoning                    | Industrial M - 2A |
| Ceiling Height        | 13.5                  | Parking                   | Ample             |
| Roof                  | Rubber- membrane      | State Route / Distance To | .25 I-84          |
| Date Built            | 1968 / 1975           | TAXES                     |                   |
|                       |                       | Assessment                | \$1,450,940.00    |
| UTILITIES             |                       | Mill Rate                 | 28.80             |
| Sewer                 | Septic                | Taxes                     | \$41,816.09       |
| Water                 | Well                  | TERMS                     |                   |
| Gas                   | No                    | Sale                      | \$1,695,000.00    |
| Electrical 2 Services | 2000 amps / 2500 amps | Lease                     | \$4.95 NNN        |
|                       | 240 V - 3 phase       |                           |                   |
|                       | Buyer to verify       |                           |                   |