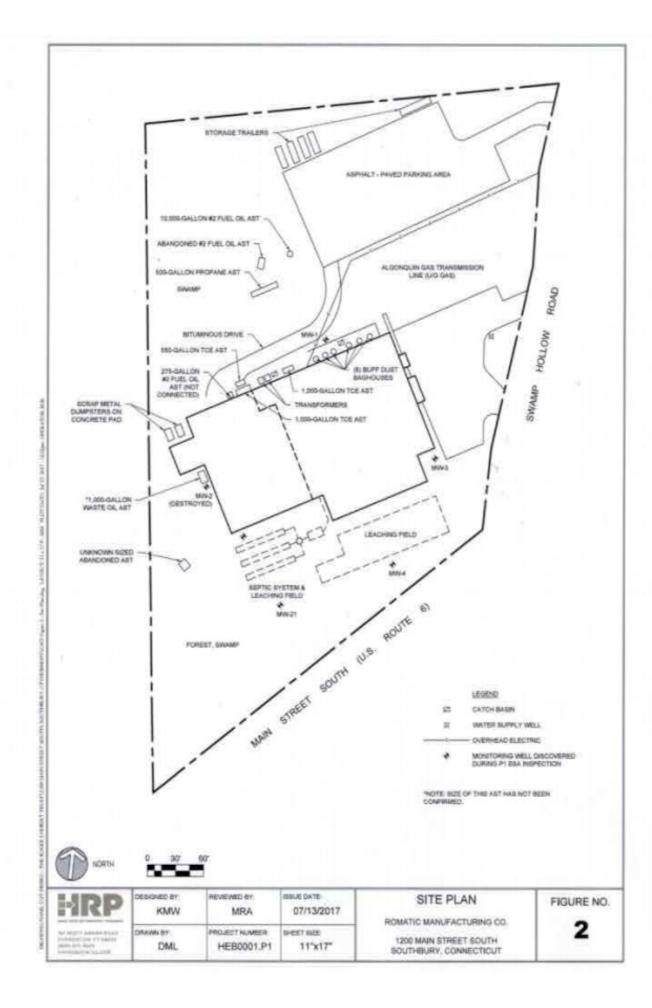

#### PROPERTY DATA FORM

PROPERTY ADDRESS 1200 Main St South

CITY, STATE Southbury, CT 06488

| BUILDING INFO         |                       | MECHANICAL EQUIP.         |                   |
|-----------------------|-----------------------|---------------------------|-------------------|
| Total S/F             | 40,120                | Air Conditioning          | No                |
| Number of floors      | 1                     | Sprinkler / Type          | No                |
| Office space          | 4,024                 | Type of Heat              | Oil               |
| Avail docks           | 3                     | OTHER                     |                   |
| Avail drive-in        | 1                     | Acres                     | 6                 |
| Ext. Construction     | Concrete block        | Zoning                    | Industrial M - 2A |
| Ceiling Height        | 13.5                  | Parking                   | Ample             |
| Roof                  | Rubber- membrane      | State Route / Distance To | .25 I-84          |
| Date Built            | 1968 / 1975           | TAXES                     |                   |
|                       |                       | Assessment                | \$1,450,940.00    |
| UTILITIES             |                       | Mill Rate                 | 28.80             |
| Sewer                 | Septic                | Taxes                     | \$41,816.09       |
| Water                 | Well                  | TERMS                     |                   |
| Gas                   | No                    | Sale                      | \$1,695,000.00    |
| Electrical 2 Services | 2000 amps / 2500 amps | Lease                     | \$4.95 NNN        |
|                       | 240 V - 3 phase       |                           |                   |
|                       | Buyer to verify       |                           |                   |