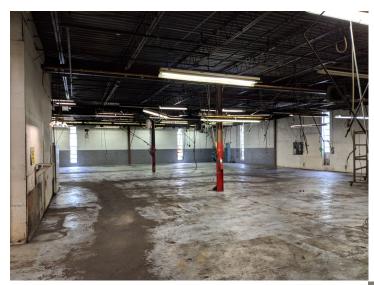

# FOR SALE/LEASE

1200 Main Street South Southbury, CT

- 40,000 S/F Industrial Facility on 6 acres
- 4,000 S/F of nicely finished offices
- Great location just off I-84 at exit 14
- · Ideal for many manufacturing or warehouse uses
- Heavy power, three loading docks and a drive in door
- · Large lot offers abundant parking for vehicles and trailers

#### PROPERTY DATA FORM

PROPERTY ADDRESS 1200 Main St South

CITY, STATE Southbury, CT 06488

| BUILDING INFO         |                       | MECHANICAL EQUIP.         |                   |
|-----------------------|-----------------------|---------------------------|-------------------|
| Total S/F             | 40,120                | Air Conditioning          | No                |
| Number of floors      | 1                     | Sprinkler / Type          | No                |
| Office space          | 4,024                 | Type of Heat              | Oil               |
| Avail docks           | 3                     | OTHER                     |                   |
| Avail drive-in        | 1                     | Acres                     | 6                 |
| Ext. Construction     | Concrete block        | Zoning                    | Industrial M - 2A |
| Ceiling Height        | 13.5                  | Parking                   | Ample             |
| Roof                  | Rubber- membrane      | State Route / Distance To | .25 I-84          |
| Date Built            | 1968 / 1975           | TAXES                     |                   |
|                       |                       | Assessment                | \$1,450,940.00    |
| UTILITIES             |                       | Mill Rate                 | 28.80             |
| Sewer                 | Septic                | Taxes                     | \$41,816.09       |
| Water                 | Well                  | TERMS                     |                   |
| Gas                   | No                    | Sale                      | \$1,695,000.00    |
| Electrical 2 Services | 2000 amps / 2500 amps | Lease                     | \$4.95 NNN        |
|                       | 240 V - 3 phase       |                           |                   |
|                       | Buyer to verify       |                           |                   |