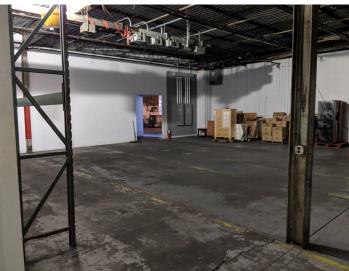

# FOR SALE/LEASE

1200 Main Street South Southbury, CT

- 40,000 S/F Industrial Facility on 6 acres
- 4,000 S/F of nicely finished offices
- Great location just off I-84 at exit 14
- · Ideal for many manufacturing or warehouse uses
- Heavy power, three loading docks and a drive in door
- · Large lot offers abundant parking for vehicles and trailers