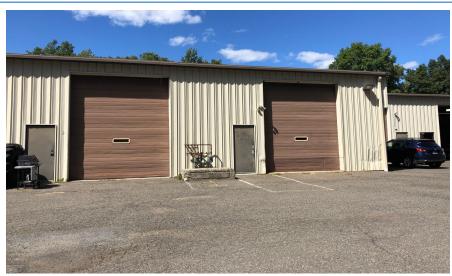

## 2,200 S/F Industrial/ Flex Space

- Office, Assembly and Warehouse Space
- 1 Large 14' Overhead Door and 16' Ceilings
- Great Location Right off of Exit 16 I-84
- Currently 80% Drop Ceilings and can be Modified

## PROPERTY DATA FORM

PROPERTY ADDRESS 1432 Old Waterbury Road Unit 6

CITY, STATE Southbury, CT 06488

| BUILDING INFO        |                  | MECHANICAL EQUIP.      |                          |
|----------------------|------------------|------------------------|--------------------------|
| Total building       | +/- 24,000 S/F   | Air Conditioning       | In Office                |
| Avail S/F            | 2,200            | Sprinkler / Type       | No                       |
|                      |                  |                        |                          |
| Office space         | +/- 1,200 S/F    | Type of Heat           | Gas                      |
| Assembly Area        | +/-600 S/F       | OTHER                  |                          |
|                      |                  | Zoning                 | IP                       |
| Avail Drive in doors | 1                | Parking                | Ample                    |
| Ext. Construction    | Steel            | State Route / Distance | I-84 .1 mile             |
| Ceiling Height       | 16'              | TAXES                  |                          |
| Roof                 | Steel            | Assessment             | \$96,400.00              |
| Date Built           | 1996             | Mill Rate              | 29.00                    |
| UTILITIES            | Tenant to verify | Taxes                  | \$2,795.60               |
| Septic               | Yes              | TERMS                  |                          |
| Water                | City             | Lease                  | \$9.95 NNN               |
| Gas                  | Yes              |                        | Current NNN = \$2.50 PSF |
| Electrical           | 200 Amps         |                        |                          |
| Volts/ Phase         | 208 V / 3 Phase  |                        |                          |