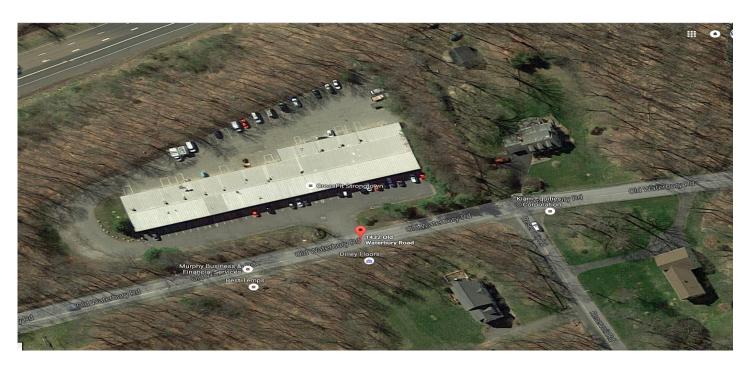

# FOR LEASE

1432 Old Waterbury Road Unit 6 Southbury, CT 06488

## PROPERTY DATA FORM

PROPERTY ADDRESS 1432 Old Waterbury Road Unit 6

CITY, STATE Southbury, CT 06488

| BUILDING INFO        |                  | MECHANICAL EQUIP.      |                          |
|----------------------|------------------|------------------------|--------------------------|
| Total building       | +/- 24,000 S/F   | Air Conditioning       | In Office                |
| Avail S/F            | 2,200            | Sprinkler / Type       | No                       |
|                      |                  |                        |                          |
| Office space         | +/- 1,200 S/F    | Type of Heat           | Gas                      |
| Assembly Area        | +/-600 S/F       | OTHER                  |                          |
|                      |                  | Zoning                 | IP                       |
| Avail Drive in doors | 1                | Parking                | Ample                    |
| Ext. Construction    | Steel            | State Route / Distance | I-84 .1 mile             |
| Ceiling Height       | 16'              | TAXES                  |                          |
| Roof                 | Steel            | Assessment             | \$96,400.00              |
| Date Built           | 1996             | Mill Rate              | 29.00                    |
| UTILITIES            | Tenant to verify | Taxes                  | \$2,795.60               |
| Septic               | Yes              | TERMS                  |                          |
| Water                | City             | Lease                  | \$9.95 NNN               |
| Gas                  | Yes              |                        | Current NNN = \$2.50 PSF |
| Electrical           | 200 Amps         |                        |                          |
| Volts/ Phase         | 208 V / 3 Phase  |                        |                          |