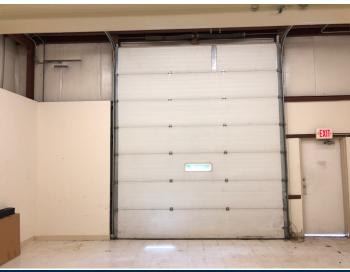

## 2,200 S/F Industrial/ Flex Space

- Office, Assembly and Warehouse Space
- 1 Large 14' Overhead Door and 16' Ceilings
- Great Location Right off of Exit 16 I-84
- Currently 80% Drop Ceilings and can be Modified

## PROPERTY DATA FORM

PROPERTY ADDRESS 1432 Old Waterbury Road Unit 6

CITY, STATE Southbury, CT 06488

| BUILDING INFO        |                  | MECHANICAL EQUIP.      |                          |
|----------------------|------------------|------------------------|--------------------------|
| Total building       | +/- 24,000 S/F   | Air Conditioning       | In Office                |
| Avail S/F            | 2,200            | Sprinkler / Type       | No                       |
|                      |                  |                        |                          |
| Office space         | +/- 1,200 S/F    | Type of Heat           | Gas                      |
| Assembly Area        | +/-600 S/F       | OTHER                  |                          |
|                      |                  | Zoning                 | IP                       |
| Avail Drive in doors | 1                | Parking                | Ample                    |
| Ext. Construction    | Steel            | State Route / Distance | I-84 .1 mile             |
| Ceiling Height       | 16'              | TAXES                  |                          |
| Roof                 | Steel            | Assessment             | \$96,400.00              |
| Date Built           | 1996             | Mill Rate              | 29.00                    |
| UTILITIES            | Tenant to verify | Taxes                  | \$2,795.60               |
| Septic               | Yes              | TERMS                  |                          |
| Water                | City             | Lease                  | \$9.95 NNN               |
| Gas                  | Yes              |                        | Current NNN = \$2.50 PSF |
| Electrical           | 200 Amps         |                        |                          |
| Volts/ Phase         | 208 V / 3 Phase  |                        |                          |