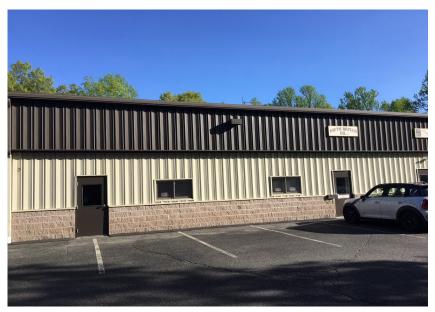

# FOR LEASE

1432 Old Waterbury Road Unit 6 Southbury, CT 06488

## 2,200 S/F Industrial/ Flex Space

- Office, Assembly and Warehouse Space
- 1 Large 14' Overhead Door and 16' Ceilings
- Great Location Right off of Exit 16 I-84
- Currently 80% Drop Ceilings and can be Modified

## PROPERTY DATA FORM

PROPERTY ADDRESS 1432 Old Waterbury Road Unit 6

CITY, STATE Southbury, CT 06488

| BUILDING INFO        |                  | MECHANICAL EQUIP.      |                          |
|----------------------|------------------|------------------------|--------------------------|
| Total building       | +/- 24,000 S/F   | Air Conditioning       | In Office                |
| Avail S/F            | 2,200            | Sprinkler / Type       | No                       |
|                      |                  |                        |                          |
| Office space         | +/- 1,200 S/F    | Type of Heat           | Gas                      |
| Assembly Area        | +/-600 S/F       | OTHER                  |                          |
|                      |                  | Zoning                 | IP                       |
| Avail Drive in doors | 1                | Parking                | Ample                    |
| Ext. Construction    | Steel            | State Route / Distance | I-84 .1 mile             |
| Ceiling Height       | 16'              | TAXES                  |                          |
| Roof                 | Steel            | Assessment             | \$96,400.00              |
| Date Built           | 1996             | Mill Rate              | 29.00                    |
| UTILITIES            | Tenant to verify | Taxes                  | \$2,795.60               |
| Septic               | Yes              | TERMS                  |                          |
| Water                | City             | Lease                  | \$9.95 NNN               |
| Gas                  | Yes              |                        | Current NNN = \$2.50 PSF |
| Electrical           | 200 Amps         |                        |                          |
| Volts/ Phase         | 208 V / 3 Phase  |                        |                          |