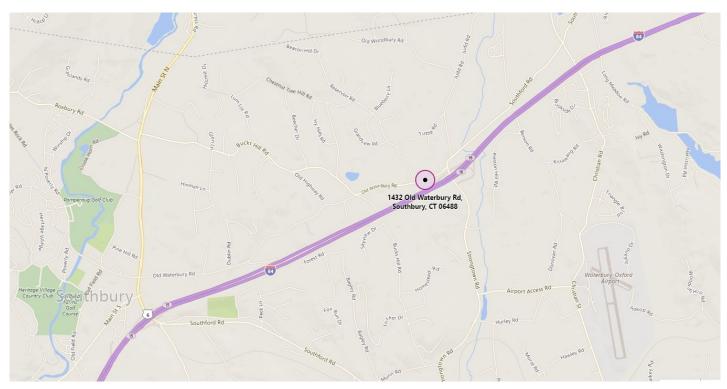

# FOR LEASE

1432 Old Waterbury Road Unit 6 Southbury, CT 06488

## PROPERTY DATA FORM

PROPERTY ADDRESS 1432 Old Waterbury Road Unit 6

CITY, STATE Southbury, CT 06488

| BUILDING INFO        |                  | MECHANICAL EQUIP.      |                          |
|----------------------|------------------|------------------------|--------------------------|
| Total building       | +/- 24,000 S/F   | Air Conditioning       | In Office                |
| Avail S/F            | 2,200            | Sprinkler / Type       | No                       |
|                      |                  |                        |                          |
| Office space         | +/- 1,200 S/F    | Type of Heat           | Gas                      |
| Assembly Area        | +/-600 S/F       | OTHER                  |                          |
|                      |                  | Zoning                 | IP                       |
| Avail Drive in doors | 1                | Parking                | Ample                    |
| Ext. Construction    | Steel            | State Route / Distance | I-84 .1 mile             |
| Ceiling Height       | 16'              | TAXES                  |                          |
| Roof                 | Steel            | Assessment             | \$96,400.00              |
| Date Built           | 1996             | Mill Rate              | 29.00                    |
| UTILITIES            | Tenant to verify | Taxes                  | \$2,795.60               |
| Septic               | Yes              | TERMS                  |                          |
| Water                | City             | Lease                  | \$9.95 NNN               |
| Gas                  | Yes              |                        | Current NNN = \$2.50 PSF |
| Electrical           | 200 Amps         |                        |                          |
| Volts/ Phase         | 208 V / 3 Phase  |                        |                          |