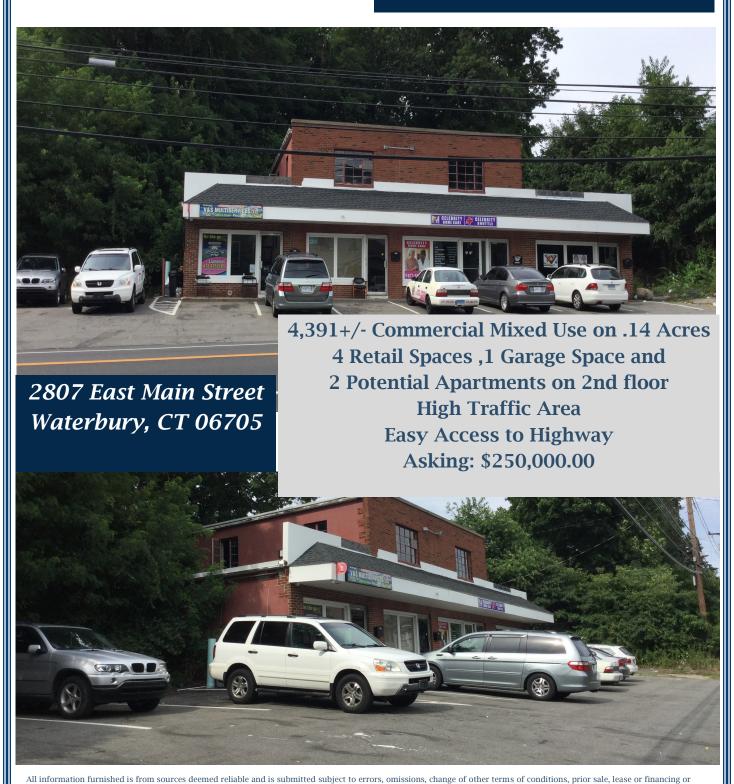

| 2807 East Main<br>Waterbury, CT |                        |               |                    |             |
|---------------------------------|------------------------|---------------|--------------------|-------------|
| Income/Lease<br>Details         |                        |               |                    |             |
| Unit                            | Tenant                 | Description   | Lease / Month      | Potential   |
| 1                               | Wiring Funds           | 500 s/f       | 5 Year / \$500.00  |             |
| 2                               | Barber Shop            | 500 s/f       | 1 Year / \$600.00  |             |
|                                 | Back Garage / Wilson   | 400 s/f       | Monthly / \$250.00 |             |
| 3                               | Home Care              | 900 s/f       | 5 Year / \$800.00  |             |
| 4                               | Bar                    | 900 s/f       | 1 Year / \$900.00  |             |
| 1                               | Potential 2 Apartments | 1,200 s/f     |                    | \$1,500.00  |
|                                 |                        | Annual Income | \$36,600.00        | \$18,000.00 |

## PROPERTY DATA FORM

| PROPERTY ADDRESS | 2807 East Main Street |
|------------------|-----------------------|
| CITY, STATE      | Waterbury, CT 06705   |

| BUILDING INFO     |                        | MECHANICAL EQUIP.         |              |  |
|-------------------|------------------------|---------------------------|--------------|--|
| Total S/F         | 4,391 +/-              | Air Conditioning          | C/A          |  |
| Number of floors  | 2                      | Sprinkler / Type          |              |  |
| 1st floor         |                        | Type of Heat              | W / Air Gas  |  |
| 2nd floor         | 3,200 +/-              | OTHER                     |              |  |
| Drive in Doors    |                        | Acres                     | .14          |  |
| Ext. Construction | Brick, Solid           | Zoning                    | Retail       |  |
| Ceiling Height    | 9'                     | Parking                   | Ample        |  |
| Roof              | Newer                  | State Route / Distance To | I-84         |  |
| Date Built        | 1955                   | TAXES                     |              |  |
|                   |                        | Assessment                | \$117,320.00 |  |
| UTILITIES         | Tenant/Buyer to Verify | Appraisal                 | \$167,603.00 |  |
| Sewer             | City                   | Mill Rate                 | 60.21        |  |
| Water             | City                   | Taxes                     | \$7,063.83   |  |
| Gas               | EverSource             | TERMS                     |              |  |
| Electrical        | EverSource             | Sale                      | \$250,000.00 |  |