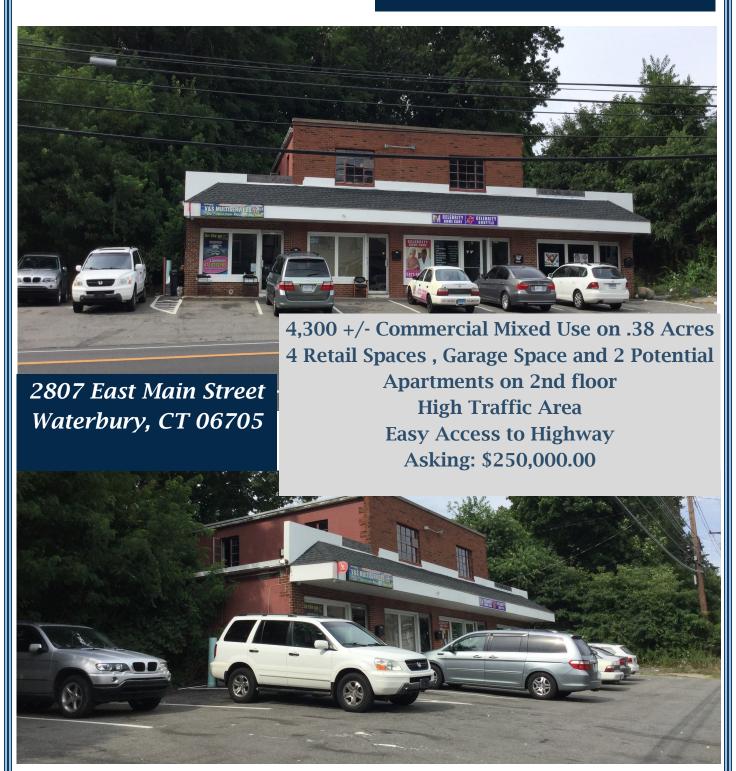

| 2807 East Main          |                        |               |                    |             |
|-------------------------|------------------------|---------------|--------------------|-------------|
| Waterbury, CT           |                        |               |                    |             |
| Income/Lease<br>Details |                        |               |                    |             |
| Unit                    | Tenant                 | Description   | Lease / Month      | Potential   |
| 1                       | Wiring Funds           | 500 s/f       | 5 Year / \$500.00  |             |
| 2                       | Barber Shop            | 500 s/f       | 1 Year / \$600.00  |             |
|                         | Back Garage / Wilson   | 400 s/f       | Monthly / \$250.00 |             |
| 3                       | Home Care              | 1,000 s/f     | 5 Year / \$800.00  |             |
| 4                       | Bar                    | 1,000 s/f     | 1 Year / \$900.00  |             |
| 1                       | Potential 2 Apartments | 1,200 s/f     |                    | \$1,500.00  |
|                         |                        | Annual Income | \$36,600.00        | \$18,000.00 |

## PROPERTY DATA FORM

| PROPERTY ADDRESS | 2807 East Main Street |
|------------------|-----------------------|
| CITY, STATE      | Waterbury, CT 06705   |

| BUILDING INFO     |                        | MECHANICAL EQUIP.         |              |  |
|-------------------|------------------------|---------------------------|--------------|--|
| Total S/F         | 4,391 +/-              | Air Conditioning          | C/A          |  |
| Number of floors  | 2                      | Sprinkler / Type          |              |  |
| 1st floor         |                        | Type of Heat              | W / Air Gas  |  |
| 2nd floor         | 3,200 +/-              | OTHER                     |              |  |
| Drive in Doors    | 1                      | Acres                     | .14          |  |
| Ext. Construction | Brick, Solid           | Zoning                    | Retail       |  |
| Ceiling Height    | 9'                     | Parking                   | Ample        |  |
| Roof              | Newer                  | State Route / Distance To | I-84         |  |
| Date Built        | 1955                   | TAXES                     |              |  |
|                   |                        | Assessment                | \$117,320.00 |  |
| UTILITIES         | Tenant/Buyer to Verify | Appraisal                 | \$167,603.00 |  |
| Sewer             | City                   | Mill Rate                 | 60.21        |  |
| Water             | City                   | Taxes                     | \$7,063.83   |  |
| Gas               | EverSource             | TERMS                     |              |  |
| Electrical        | EverSource             | Sale                      | \$250,000.00 |  |