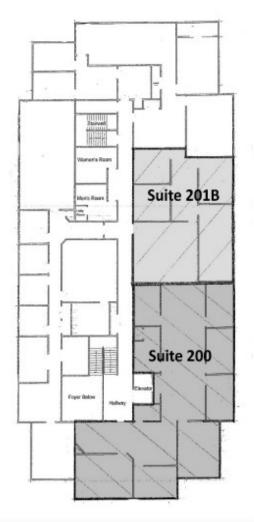

#### AVAILABLE:

- ➤ Suite 200 2,976 SF\*
- ➤ Suite 201B 2,030 SF\*
- > Second Floor
- > \$15.00 + Utilities
- > Elevator

\*May be leased as one 5,006 SF office suite or two separate suites 2,976 S/F & 2,030 S/F