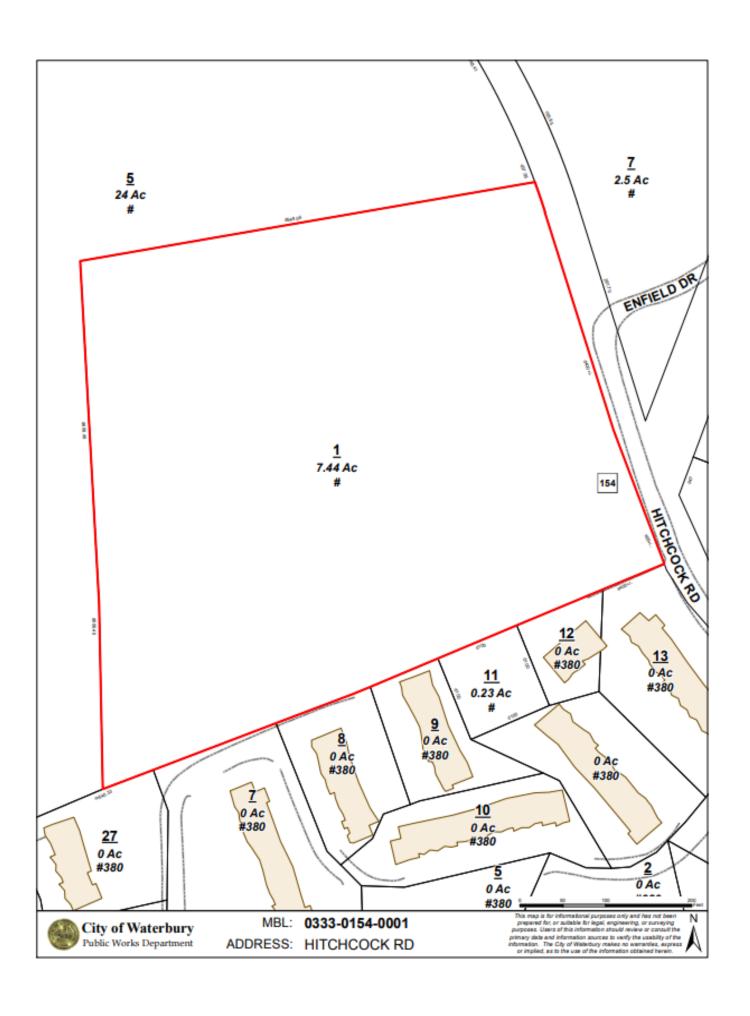

## FOR SALE

Hitchcock Road Waterbury, CT

Developers Take Notice / Great Opportunity
Over 7 acres of vacant land on Waterbury / Wolcott line
Can also be combined with adjacent 30 + acres
All utilities nearby

Sale asking: \$175,000.00

All information furnished is from sources deemed reliable and is submitted subject to errors, omissions, change of other terms of conditions, prior sale, lease or financing or withdrawal-all without notice. No representation is made or implied by Godin Property Brokers, LLC or its associates as to the accuracy of the information submitted herein.