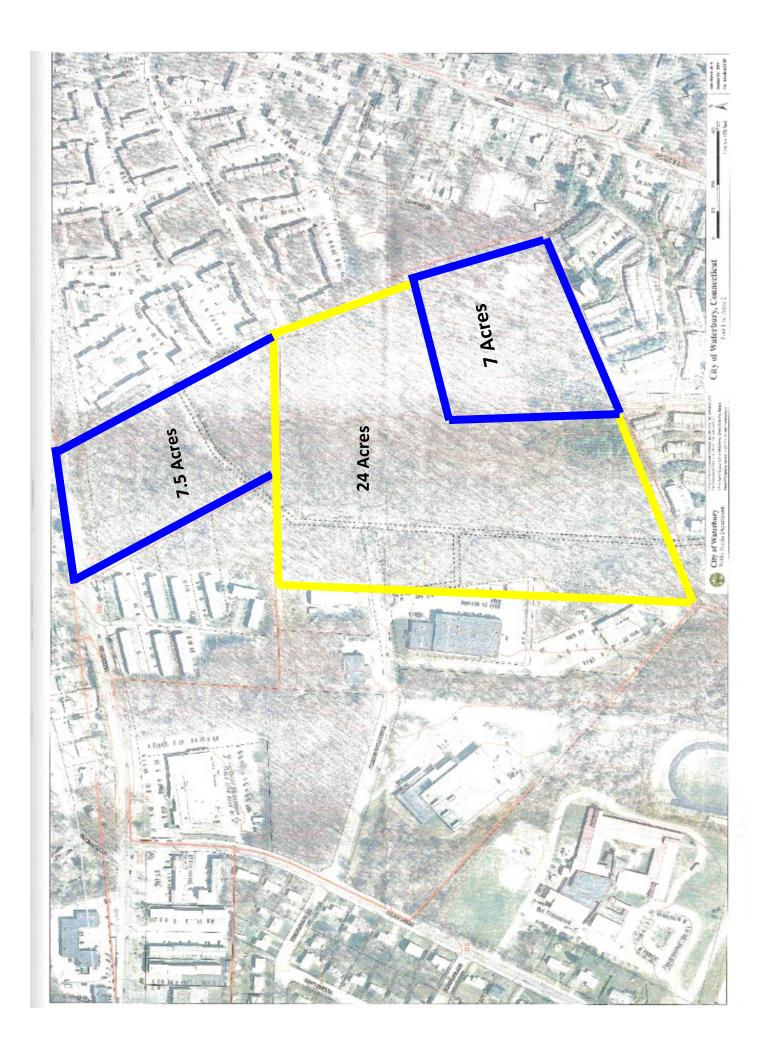

## FOR SALE

Hitchcock Road Waterbury, CT

Developers Take Notice / Great Opportunity
Over 7 acres of vacant land on Waterbury / Wolcott line
Can also be combined with adjacent 30 + acres
All utilities nearby

Sale asking: \$175,000.00

All information furnished is from sources deemed reliable and is submitted subject to errors, omissions, change of other terms of conditions, prior sale, lease or financing or withdrawal-all without notice. No representation is made or implied by Godin Property Brokers, LLC or its associates as to the accuracy of the information submitted herein.