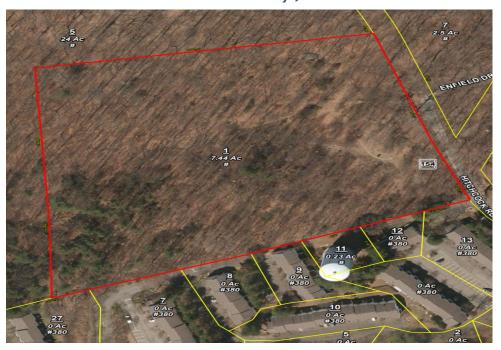

## FOR SALE

Hitchcock Road Waterbury, CT

Developers Take Notice / Great Opportunity
Over 7 acres of vacant land on Waterbury / Wolcott line
Can also be combined with adjacent 30 + acres
All utilities nearby

Sale asking: \$175,000.00

All information furnished is from sources deemed reliable and is submitted subject to errors, omissions, change of other terms of conditions, prior sale, lease or financing or withdrawal-all without notice. No representation is made or implied by Godin Property Brokers, LLC or its associates as to the accuracy of the information submitted herein.