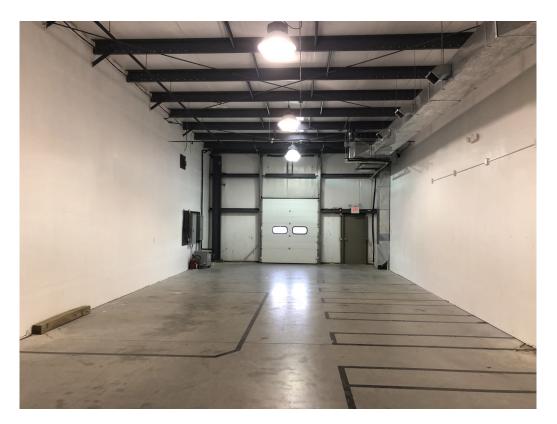

## CONTACT: ED GODIN, SIOR

E-mail: EgodinPB@gmail.com 850 Straits Turnpike Suite 204 Middlebury, CT 06762 www.GodinPropertyBrokers.com Phone: 203-577-2277 Fax: 203-577-2100

1 Jacks Hill Road, 1 C Oxford, CT 06478 Oxford Commerce Park 2,022 S/F Newer Industrial Flex Facility 400 S/F finished Office Area Fully Air Conditioned All Municipal Utilities Lease Rate: \$8.75 NNN

| PROPERTY DATA FORM |                        |                           |                |
|--------------------|------------------------|---------------------------|----------------|
| PROPERTY ADDRESS   | 1 Jacks Hil            | l Road                    |                |
| CITY, STATE        | Oxford, CT             | 06478                     |                |
| BUILDING INFO      |                        | MECHANICAL EQUIP.         |                |
| Total S/F          | 36,000                 | Air Conditioning          | Available      |
| Number of floors   | 1                      | Sprinkler / Type          | No             |
| Avail S/F          | 2,022                  | Type of Heat              | Oil            |
| Available docks    | 1                      | OTHER                     |                |
| Drive in Doors     |                        | Acres                     | 4              |
| Ext. Construction  | Steel / masonry        | Zoning                    | Industrial     |
| Ceiling Height     | 16'                    | Parking                   | Ample          |
| Roof               | Metal                  | State Route / Distance To | I-84 - 2 miles |
| Date Built         | 2004                   | TAXES                     |                |
|                    |                        | Assessment                | -              |
| UTILITIES          | Tenant/Buyer to Verify | Appraisal                 |                |
| Sewer              | City                   | Mill Rate                 |                |
| Water              | City                   | Taxes                     |                |
| Gas                | EverSource             | TERMS                     |                |
| Electrical         | 200 Amps / 480         | Lease                     | \$8.75 NNN     |