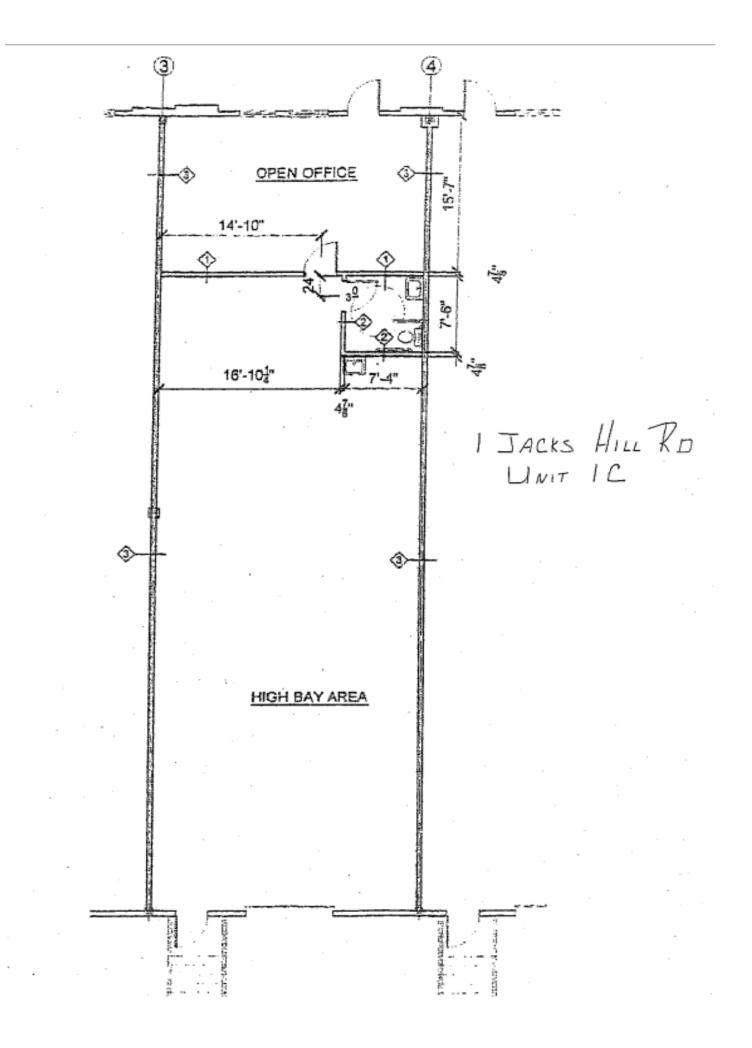

## CONTACT: ED GODIN, SIOR

E-mail: EgodinPB@gmail.com 850 Straits Turnpike Suite 204 Middlebury, CT 06762 www.GodinPropertyBrokers.com Phone: 203-577-2277 Fax: 203-577-2100

1 Jacks Hill Road, 1 C Oxford, CT 06478 Oxford Commerce Park 2,022 S/F Newer Industrial Flex Facility 400 S/F finished Office Area Fully Air Conditioned All Municipal Utilities Lease Rate: \$8.75 NNN

| PROPERTY DATA FORM |                        |                           |                |
|--------------------|------------------------|---------------------------|----------------|
| PROPERTY ADDRESS   | 1 Jacks Hil            | l Road                    |                |
| CITY, STATE        | Oxford, CT             | 06478                     |                |
| BUILDING INFO      |                        | MECHANICAL EQUIP.         |                |
| Total S/F          | 36,000                 | Air Conditioning          | Available      |
| Number of floors   | 1                      | Sprinkler / Type          | No             |
| Avail S/F          | 2,022                  | Type of Heat              | Oil            |
| Available docks    | 1                      | OTHER                     |                |
| Drive in Doors     |                        | Acres                     | 4              |
| Ext. Construction  | Steel / masonry        | Zoning                    | Industrial     |
| Ceiling Height     | 16'                    | Parking                   | Ample          |
| Roof               | Metal                  | State Route / Distance To | I-84 - 2 miles |
| Date Built         | 2004                   | TAXES                     |                |
|                    |                        | Assessment                | -              |
| UTILITIES          | Tenant/Buyer to Verify | Appraisal                 |                |
| Sewer              | City                   | Mill Rate                 |                |
| Water              | City                   | Taxes                     |                |
| Gas                | EverSource             | TERMS                     |                |
| Electrical         | 200 Amps / 480         | Lease                     | \$8.75 NNN     |