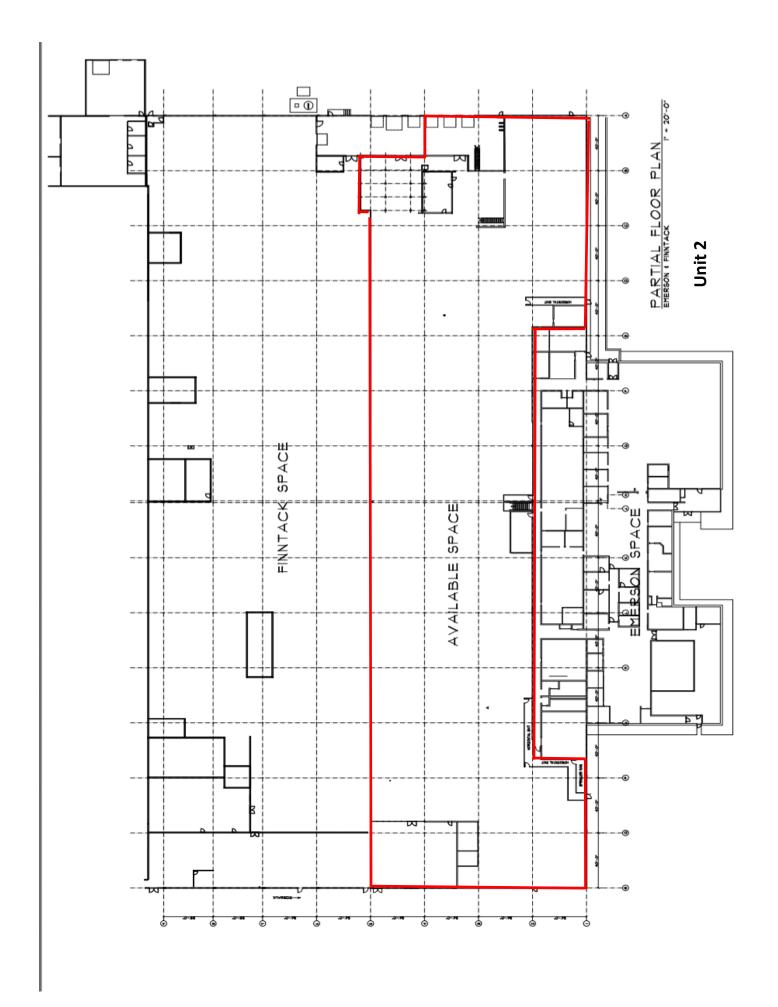

|
| Date Built              | 1970             |                           |                    |
| Roof                    | Rubber membrane  | TAXES                     |                    |
|                         | _                | Assessment                |                    |
| UTILITIES               |                  | Mill Rate                 |                    |
| Sewer                   | Yes              | Taxes                     | \$.70 PSF Annually |
| Water                   | Yes              | TERMS                     |                    |
| Gas                     | EverSource       | Lease                     | \$4.95 PSF NNN     |
| Electrical              | 600 Amps - 480 V | NNN = +/- \$1.00          |                    |





## Unit 2