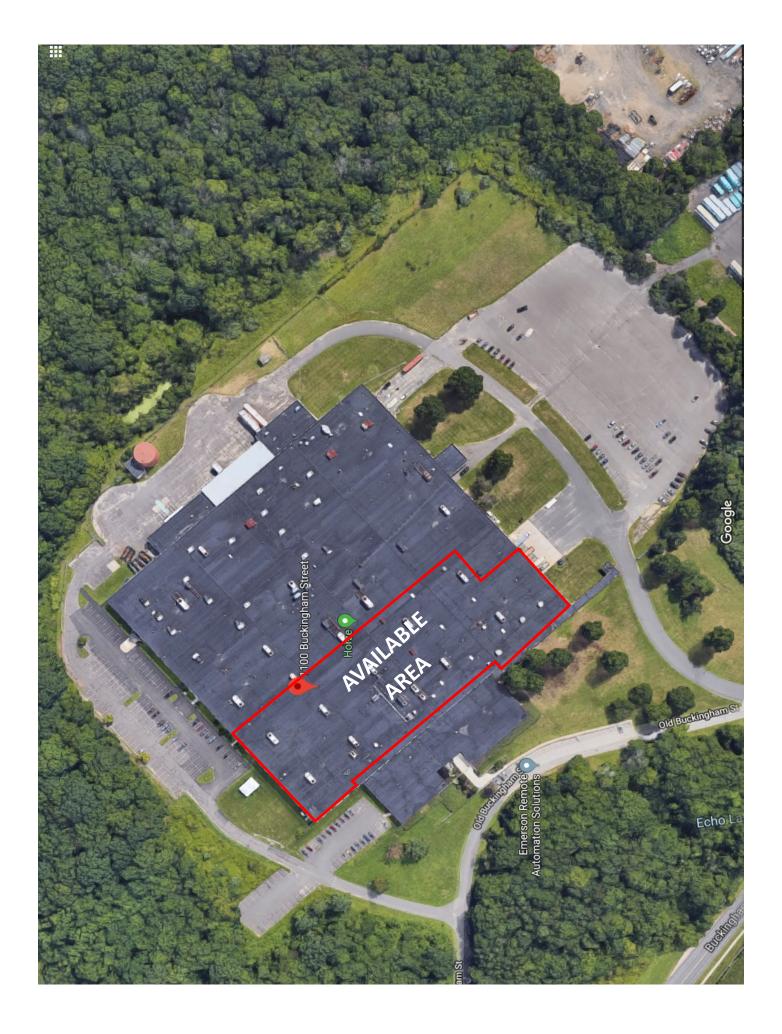

## FOR LEASE

1100 Buckingham Street Unit 2 Watertown, CT 06795

70,600 S/F Industrial Warehouse Space
Modern Facility Suitable for a Wide Variety of
Warehouse or Manufacturing Operations
Huge Parking Area
Great location - 2 miles from Route 8

3 Loading Docks - 19' Ceilings - Low Operating Expenses All Municipal Utilities (Water/ Sewer/ Natural Gas)

Lease Rate: \$4.95 PSF NNN

All information furnished is from sources deemed reliable and is submitted subject to errors, omissions, change of other terms of conditions, prior sale, lease or financing or withdrawal-all without notice. No representation is made or implied by Godin Property Brokers, LLC or its associates as to the accuracy of the information submitted herein.

## PROPERTY DATA FORM

PROPERTY ADDRESS 1100 Buckingham Street Unit 2

CITY, STATE Watertown, CT 06795

| <b>BUILDING INFO</b>    |                  | MECHANICAL EQUIP.         |                    |
|-------------------------|------------------|---------------------------|--------------------|
| Total S/F               | 325,000          | Air Conditioning          | Yes                |
| Number of floors        | 1                | Sprinkler / Type          | Yes                |
| Avail S/F               | 70,000           | Type of Heat              | Gas                |
| Office space            | +/- 1,000 S/F    | OTHER                     |                    |
| Ext. Construction       | Masonry          | Acres                     | 55                 |
| Available Loading Doors | 1                | Zoning                    | IP                 |
| Loading locks           | 3                | Parking                   | Ample              |
| Drive in                | 1                | State Route / Distance To | RTE 8 /2 Miles     |
| Ceiling Height          | 19'              |                           |                    |
| Date Built              | 1970             |                           |                    |
| Roof                    | Rubber membrane  | TAXES                     |                    |
|                         | _                | Assessment                |                    |
| UTILITIES               |                  | Mill Rate                 |                    |
| Sewer                   | Yes              | Taxes                     | \$.70 PSF Annually |
| Water                   | Yes              | TERMS                     |                    |
| Gas                     | EverSource       | Lease                     | \$4.95 PSF NNN     |
| Electrical              | 600 Amps - 480 V | NNN = +/- \$1.00          |                    |