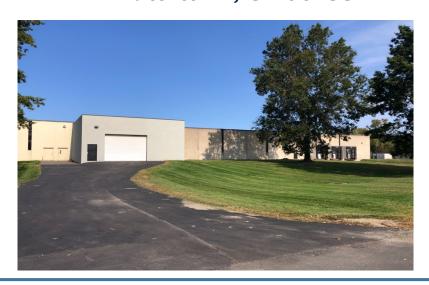

## FOR LEASE

1100 Buckingham Street
Unit 5
Watertown, CT 06795

41,300 S/F Industrial Warehouse Space
Modern Facility Suitable for a Wide Variety of
Warehouse or Manufacturing Operations
Huge Parking Area
Great location - 2 miles from Route 8

3 Loading Docks - 19' Ceilings - Low Operating Expenses All Municipal Utilities (Water/ Sewer/ Natural Gas)

Lease Rate: \$4.95 PSF NNN

All information furnished is from sources deemed reliable and is submitted subject to errors, omissions, change of other terms of conditions, prior sale, lease or financing or withdrawal-all without notice. No representation is made or implied by Godin Property Brokers, LLC or its associates as to the accuracy of the information submitted herein.