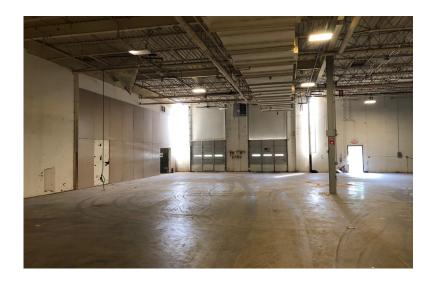

## FOR LEASE

1100 Buckingham Street
Unit 5
Watertown, CT 06795

41,300 S/F Industrial Warehouse Space
Modern Facility Suitable for a Wide Variety of
Warehouse or Manufacturing Operations
Huge Parking Area
Great location - 2 miles from Route 8

3 Loading Docks - 19' Ceilings - Low Operating Expenses All Municipal Utilities (Water/ Sewer/ Natural Gas)

Lease Rate: \$4.95 PSF NNN

All information furnished is from sources deemed reliable and is submitted subject to errors, omissions, change of other terms of conditions, prior sale, lease or financing or withdrawal-all without notice. No representation is made or implied by Godin Property Brokers, LLC or its associates as to the accuracy of the information submitted herein.

## PROPERTY DATA FORM

PROPERTY ADDRESS 1100 Buckingham Street Unit 5

CITY, STATE Watertown, CT 06795

| <b>BUILDING INFO</b>    |                           | MECHANICAL EQUIP.         |                    |
|-------------------------|---------------------------|---------------------------|--------------------|
| Total S/F               | 325,000                   | Air Conditioning          | No                 |
| Number of floors        | 1                         | Sprinkler / Type          | Yes                |
| Avail S/F               | 41,304                    | Type of Heat              | Gas                |
| Office space            | +/-2,000 Mezzanine Office | OTHER                     |                    |
| Ext. Construction       | Masonry                   | Acres                     | 55                 |
| Available Loading Doors | 1                         | Zoning                    | IP                 |
| Loading locks           | 3                         | Parking                   | Ample              |
| Drive in                | 1                         | State Route / Distance To | RTE 8 /2 Miles     |
| Ceiling Height          | 19'                       |                           |                    |
| Date Built              | 1970                      |                           |                    |
| Roof                    | Rubber membrane           | TAXES                     |                    |
|                         |                           | Assessment                |                    |
| UTILITIES               |                           | Mill Rate                 |                    |
| Sewer                   | Yes                       | Taxes                     | \$.70 PSF Annually |
| Water                   | Yes                       | TERMS                     |                    |
| Gas                     | EverSource                | Lease                     | \$4.95 PSF NNN     |
| Electrical              | 600 Amps - 480 V          | NNN = +/- \$1.00          |                    |