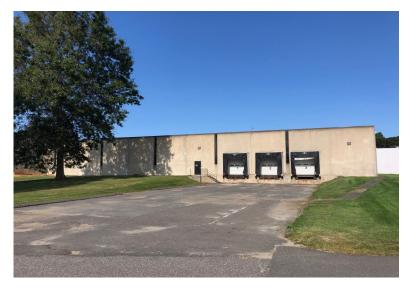

3 Loading Docks - 19' Ceilings - Low Operating Expenses All Municipal Utilities (Water/ Sewer/ Natural Gas)

Lease Rate: \$4.95 PSF NNN

All information furnished is from sources deemed reliable and is submitted subject to errors, omissions, change of other terms of conditions, prior sale, lease or financing or withdrawal-all without notice. No representation is made or implied by Godin Property Brokers, LLC or its associates as to the accuracy of the information submitted herein.

## PROPERTY DATA FORM

PROPERTY ADDRESS 1100 Buckingham Street Unit 5

CITY, STATE Watertown, CT 06795

| <b>BUILDING INFO</b>    |                           | MECHANICAL EQUIP.         |                    |
|-------------------------|---------------------------|---------------------------|--------------------|
| Total S/F               | 325,000                   | Air Conditioning          | No                 |
| Number of floors        | 1                         | Sprinkler / Type          | Yes                |
| Avail S/F               | 41,304                    | Type of Heat              | Gas                |
| Office space            | +/-2,000 Mezzanine Office | OTHER                     |                    |
| Ext. Construction       | Masonry                   | Acres                     | 55                 |
| Available Loading Doors | 1                         | Zoning                    | IP                 |
| Loading locks           | 3                         | Parking                   | Ample              |
| Drive in                | 1                         | State Route / Distance To | RTE 8 /2 Miles     |
| Ceiling Height          | 19'                       |                           |                    |
| Date Built              | 1970                      |                           |                    |
| Roof                    | Rubber membrane           | TAXES                     |                    |
|                         |                           | Assessment                |                    |
| UTILITIES               |                           | Mill Rate                 |                    |
| Sewer                   | Yes                       | Taxes                     | \$.70 PSF Annually |
| Water                   | Yes                       | TERMS                     |                    |
| Gas                     | EverSource                | Lease                     | \$4.95 PSF NNN     |
| Electrical              | 600 Amps - 480 V          | NNN = +/- \$1.00          |                    |