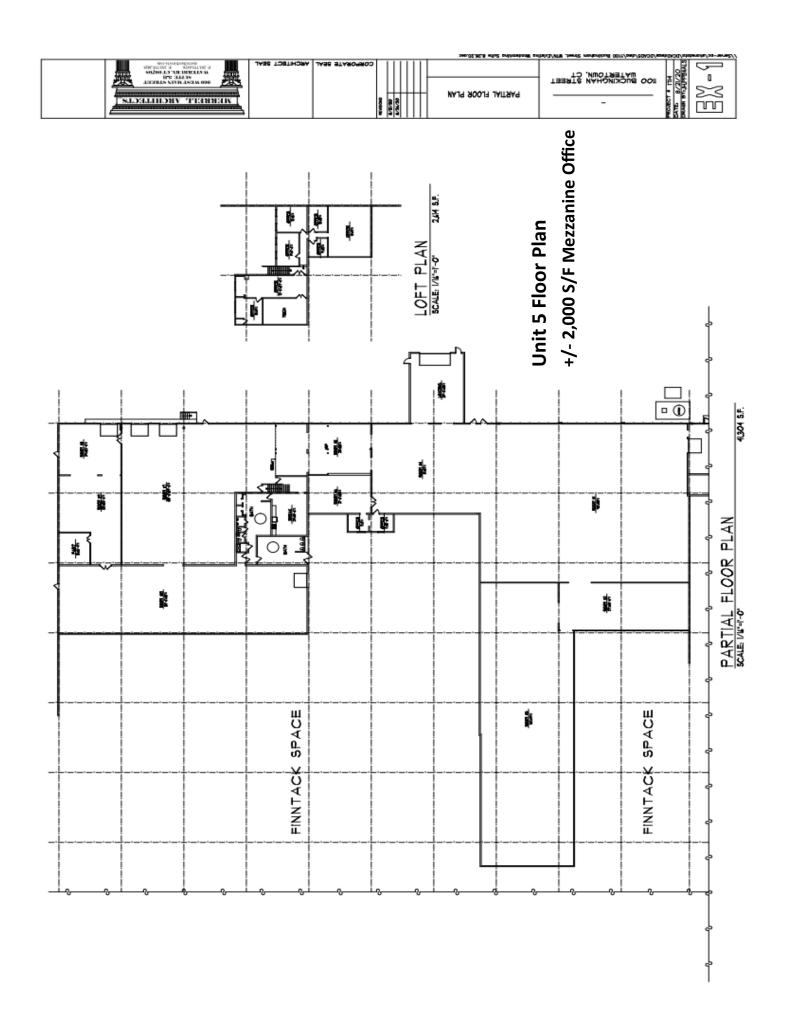

## PROPERTY DATA FORM

PROPERTY ADDRESS 1100 Buckingham Street Unit 5

CITY, STATE Watertown, CT 06795

| <b>BUILDING INFO</b>    |                           | MECHANICAL EQUIP.         |                    |
|-------------------------|---------------------------|---------------------------|--------------------|
| Total S/F               | 325,000                   | Air Conditioning          | No                 |
| Number of floors        | 1                         | Sprinkler / Type          | Yes                |
| Avail S/F               | 41,304                    | Type of Heat              | Gas                |
| Office space            | +/-2,000 Mezzanine Office | OTHER                     |                    |
| Ext. Construction       | Masonry                   | Acres                     | 55                 |
| Available Loading Doors | 1                         | Zoning                    | IP                 |
| Loading locks           | 3                         | Parking                   | Ample              |
| Drive in                | 1                         | State Route / Distance To | RTE 8 /2 Miles     |
| Ceiling Height          | 19'                       |                           |                    |
| Date Built              | 1970                      |                           |                    |
| Roof                    | Rubber membrane           | TAXES                     |                    |
|                         |                           | Assessment                |                    |
| UTILITIES               |                           | Mill Rate                 |                    |
| Sewer                   | Yes                       | Taxes                     | \$.70 PSF Annually |
| Water                   | Yes                       | TERMS                     |                    |
| Gas                     | EverSource                | Lease                     | \$4.95 PSF NNN     |
| Electrical              | 600 Amps - 480 V          | NNN = +/- \$1.00          |                    |

## Unit 5