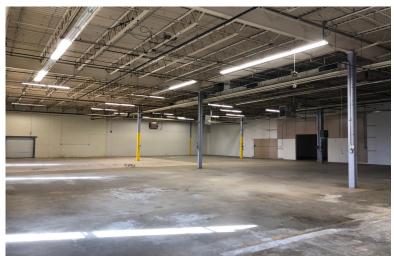

## FOR LEASE

1100 Buckingham Street
Unit 5
Watertown, CT 06795

41,300 S/F Industrial Warehouse Space
Modern Facility Suitable for a Wide Variety of
Warehouse or Manufacturing Operations
Huge Parking Area
Great location - 2 miles from Route 8

3 Loading Docks - 19' Ceilings - Low Operating Expenses All Municipal Utilities (Water/ Sewer/ Natural Gas)

Lease Rate: \$4.95 PSF NNN

All information furnished is from sources deemed reliable and is submitted subject to errors, omissions, change of other terms of conditions, prior sale, lease or financing or withdrawal-all without notice. No representation is made or implied by Godin Property Brokers, LLC or its associates as to the accuracy of the information submitted herein.

## PROPERTY DATA FORM

PROPERTY ADDRESS 1100 Buckingham Street Unit 5

CITY, STATE Watertown, CT 06795

| <b>BUILDING INFO</b>    |                           | MECHANICAL EQUIP.         |                    |
|-------------------------|---------------------------|---------------------------|--------------------|
| Total S/F               | 325,000                   | Air Conditioning          | No                 |
| Number of floors        | 1                         | Sprinkler / Type          | Yes                |
| Avail S/F               | 41,304                    | Type of Heat              | Gas                |
| Office space            | +/-2,000 Mezzanine Office | OTHER                     |                    |
| Ext. Construction       | Masonry                   | Acres                     | 55                 |
| Available Loading Doors | 1                         | Zoning                    | IP                 |
| Loading locks           | 3                         | Parking                   | Ample              |
| Drive in                | 1                         | State Route / Distance To | RTE 8 /2 Miles     |
| Ceiling Height          | 19'                       |                           |                    |
| Date Built              | 1970                      |                           |                    |
| Roof                    | Rubber membrane           | TAXES                     |                    |
|                         |                           | Assessment                |                    |
| UTILITIES               |                           | Mill Rate                 |                    |
| Sewer                   | Yes                       | Taxes                     | \$.70 PSF Annually |
| Water                   | Yes                       | TERMS                     |                    |
| Gas                     | EverSource                | Lease                     | \$4.95 PSF NNN     |
| Electrical              | 600 Amps - 480 V          | NNN = +/- \$1.00          |                    |