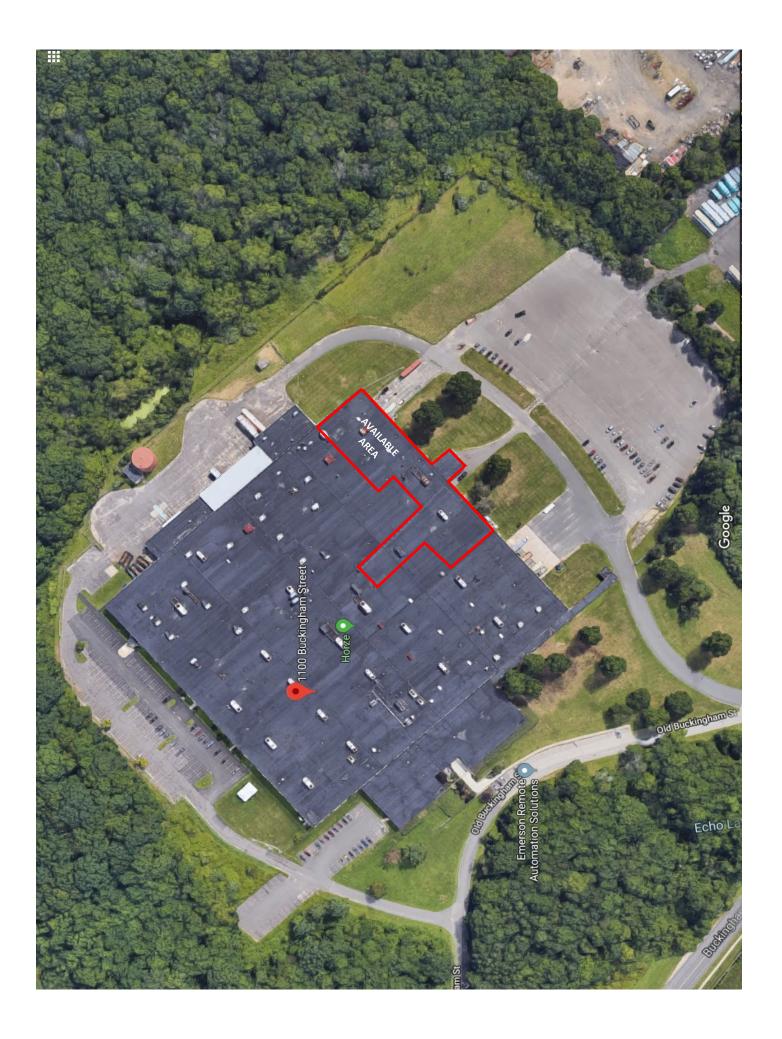

## FOR LEASE

1100 Buckingham Street
Unit 5
Watertown, CT 06795

41,300 S/F Industrial Warehouse Space
Modern Facility Suitable for a Wide Variety of
Warehouse or Manufacturing Operations
Huge Parking Area
Great location - 2 miles from Route 8

3 Loading Docks - 19' Ceilings - Low Operating Expenses All Municipal Utilities (Water/ Sewer/ Natural Gas)

Lease Rate: \$4.95 PSF NNN

All information furnished is from sources deemed reliable and is submitted subject to errors, omissions, change of other terms of conditions, prior sale, lease or financing or withdrawal-all without notice. No representation is made or implied by Godin Property Brokers, LLC or its associates as to the accuracy of the information submitted herein.

## PROPERTY DATA FORM

PROPERTY ADDRESS 1100 Buckingham Street Unit 5

CITY, STATE Watertown, CT 06795

| <b>BUILDING INFO</b>    |                           | MECHANICAL EQUIP.         |                    |
|-------------------------|---------------------------|---------------------------|--------------------|
| Total S/F               | 325,000                   | Air Conditioning          | No                 |
| Number of floors        | 1                         | Sprinkler / Type          | Yes                |
| Avail S/F               | 41,304                    | Type of Heat              | Gas                |
| Office space            | +/-2,000 Mezzanine Office | OTHER                     |                    |
| Ext. Construction       | Masonry                   | Acres                     | 55                 |
| Available Loading Doors | 1                         | Zoning                    | IP                 |
| Loading locks           | 3                         | Parking                   | Ample              |
| Drive in                | 1                         | State Route / Distance To | RTE 8 /2 Miles     |
| Ceiling Height          | 19'                       |                           |                    |
| Date Built              | 1970                      |                           |                    |
| Roof                    | Rubber membrane           | TAXES                     |                    |
|                         |                           | Assessment                |                    |
| UTILITIES               |                           | Mill Rate                 |                    |
| Sewer                   | Yes                       | Taxes                     | \$.70 PSF Annually |
| Water                   | Yes                       | TERMS                     |                    |
| Gas                     | EverSource                | Lease                     | \$4.95 PSF NNN     |
| Electrical              | 600 Amps - 480 V          | NNN = +/- \$1.00          |                    |

## Unit 5