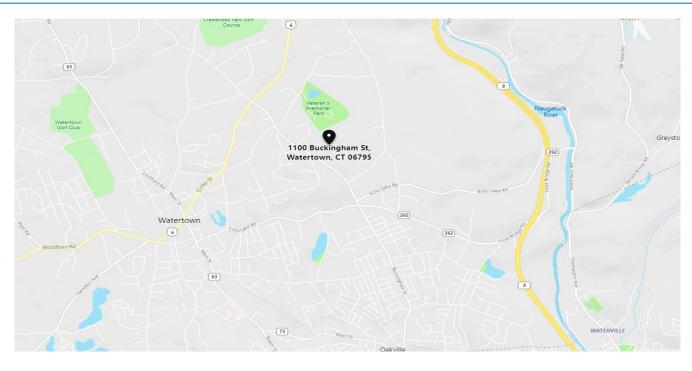

## FOR LEASE

1100 Buckingham Street
Unit 5
Watertown, CT 06795

41,300 S/F Industrial Warehouse Space
Modern Facility Suitable for a Wide Variety of
Warehouse or Manufacturing Operations
Huge Parking Area
Great location - 2 miles from Route 8

## PROPERTY DATA FORM

PROPERTY ADDRESS 1100 Buckingham Street Unit 5

CITY, STATE Watertown, CT 06795

| <b>BUILDING INFO</b>    |                           | MECHANICAL EQUIP.         |                    |
|-------------------------|---------------------------|---------------------------|--------------------|
| Total S/F               | 325,000                   | Air Conditioning          | No                 |
| Number of floors        | 1                         | Sprinkler / Type          | Yes                |
| Avail S/F               | 41,304                    | Type of Heat              | Gas                |
| Office space            | +/-2,000 Mezzanine Office | OTHER                     |                    |
| Ext. Construction       | Masonry                   | Acres                     | 55                 |
| Available Loading Doors | 1                         | Zoning                    | IP                 |
| Loading locks           | 3                         | Parking                   | Ample              |
| Drive in                | 1                         | State Route / Distance To | RTE 8 /2 Miles     |
| Ceiling Height          | 19'                       |                           |                    |
| Date Built              | 1970                      |                           |                    |
| Roof                    | Rubber membrane           | TAXES                     |                    |
|                         |                           | Assessment                |                    |
| UTILITIES               |                           | Mill Rate                 |                    |
| Sewer                   | Yes                       | Taxes                     | \$.70 PSF Annually |
| Water                   | Yes                       | TERMS                     |                    |
| Gas                     | EverSource                | Lease                     | \$4.95 PSF NNN     |
| Electrical              | 600 Amps - 480 V          | NNN = +/- \$1.00          |                    |