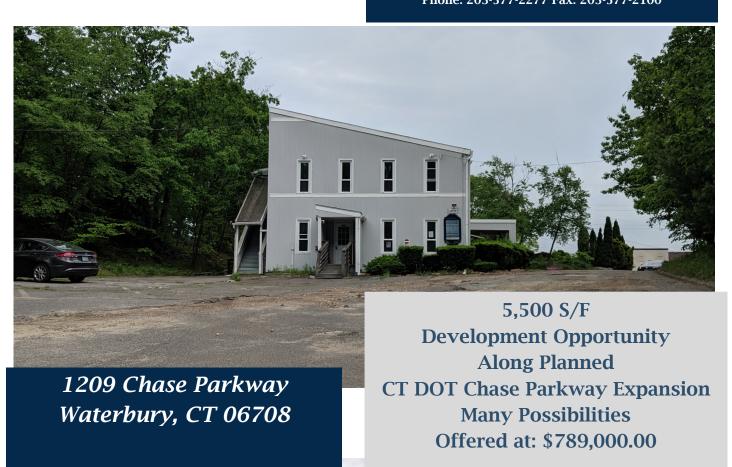

## PROPERTY DATA FORM

PROPERTY ADDRESS 1209 Chase Parkway
CITY, STATE Waterbury, CT 06708

|                   |                    | ·· / , ··- · · · · · · · · · · · · · · · · · |                    |
|-------------------|--------------------|----------------------------------------------|--------------------|
| BUILDING INFO     |                    | MECHANICAL EQUIP.                            |                    |
| Total S/F         | 5,500              | Air Conditioning                             | Central            |
| Number of floors  | 2                  | Sprinkler / Type                             |                    |
| Avail S/F         | 5,500              | Type of Heat                                 | Oil/Forced Hot Air |
| Ext. Construction | <b>Wood Siding</b> | OTHER                                        |                    |
| Ceiling Height    |                    | Acres                                        | 1.87               |
| Roof              | Shingle            | Zoning                                       | Multifamily        |
| Date Built        | 1972               | Parking                                      | Ample              |
|                   |                    | State Route / Distance To                    | 1/10 mile - I-84   |
|                   |                    | TAXES                                        |                    |
|                   |                    | Assessment                                   | \$283,210.00       |
| UTILITIES         |                    | Appraisal                                    | \$404,586.00       |
| Sewer             | Septic - New       | Mill Rate                                    | 60.21              |
| Water             | City               | Taxes                                        | \$17,052.00        |
| Heat              | Yes                | TERMS                                        |                    |
| Electrical        | 200 Amps           | Sale                                         | \$789,000.00       |