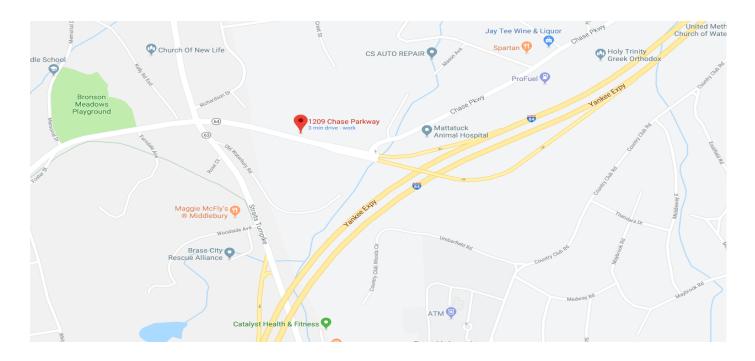

## PROPERTY DATA FORM

PROPERTY ADDRESS 1209 Chase Parkway
CITY, STATE Waterbury, CT 06708

|                   |                    | ·· / , ··- · · · · · · · · · · · · · · · · · |                    |
|-------------------|--------------------|----------------------------------------------|--------------------|
| BUILDING INFO     |                    | MECHANICAL EQUIP.                            |                    |
| Total S/F         | 5,500              | Air Conditioning                             | Central            |
| Number of floors  | 2                  | Sprinkler / Type                             |                    |
| Avail S/F         | 5,500              | Type of Heat                                 | Oil/Forced Hot Air |
| Ext. Construction | <b>Wood Siding</b> | OTHER                                        |                    |
| Ceiling Height    |                    | Acres                                        | 1.87               |
| Roof              | Shingle            | Zoning                                       | Multifamily        |
| Date Built        | 1972               | Parking                                      | Ample              |
|                   |                    | State Route / Distance To                    | 1/10 mile - I-84   |
|                   |                    | TAXES                                        |                    |
|                   |                    | Assessment                                   | \$283,210.00       |
| UTILITIES         |                    | Appraisal                                    | \$404,586.00       |
| Sewer             | Septic - New       | Mill Rate                                    | 60.21              |
| Water             | City               | Taxes                                        | \$17,052.00        |
| Heat              | Yes                | TERMS                                        |                    |
| Electrical        | 200 Amps           | Sale                                         | \$789,000.00       |