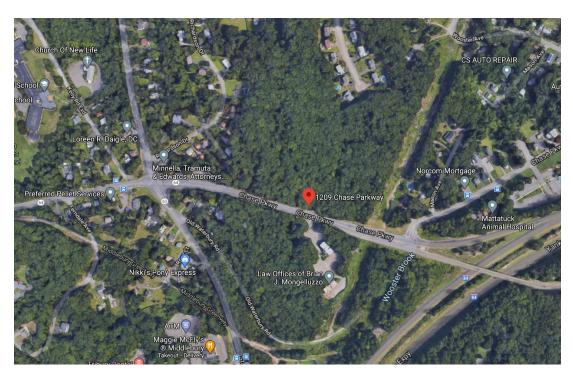

## PROPERTY DATA FORM

PROPERTY ADDRESS 1209 Chase Parkway
CITY, STATE Waterbury, CT 06708

|                   |                    | ·· / , ··- · · · · · · · · · · · · · · · · · |                    |
|-------------------|--------------------|----------------------------------------------|--------------------|
| BUILDING INFO     |                    | MECHANICAL EQUIP.                            |                    |
| Total S/F         | 5,500              | Air Conditioning                             | Central            |
| Number of floors  | 2                  | Sprinkler / Type                             |                    |
| Avail S/F         | 5,500              | Type of Heat                                 | Oil/Forced Hot Air |
| Ext. Construction | <b>Wood Siding</b> | OTHER                                        |                    |
| Ceiling Height    |                    | Acres                                        | 1.87               |
| Roof              | Shingle            | Zoning                                       | Multifamily        |
| Date Built        | 1972               | Parking                                      | Ample              |
|                   |                    | State Route / Distance To                    | 1/10 mile - I-84   |
|                   |                    | TAXES                                        |                    |
|                   |                    | Assessment                                   | \$283,210.00       |
| UTILITIES         |                    | Appraisal                                    | \$404,586.00       |
| Sewer             | Septic - New       | Mill Rate                                    | 60.21              |
| Water             | City               | Taxes                                        | \$17,052.00        |
| Heat              | Yes                | TERMS                                        |                    |
| Electrical        | 200 Amps           | Sale                                         | \$789,000.00       |