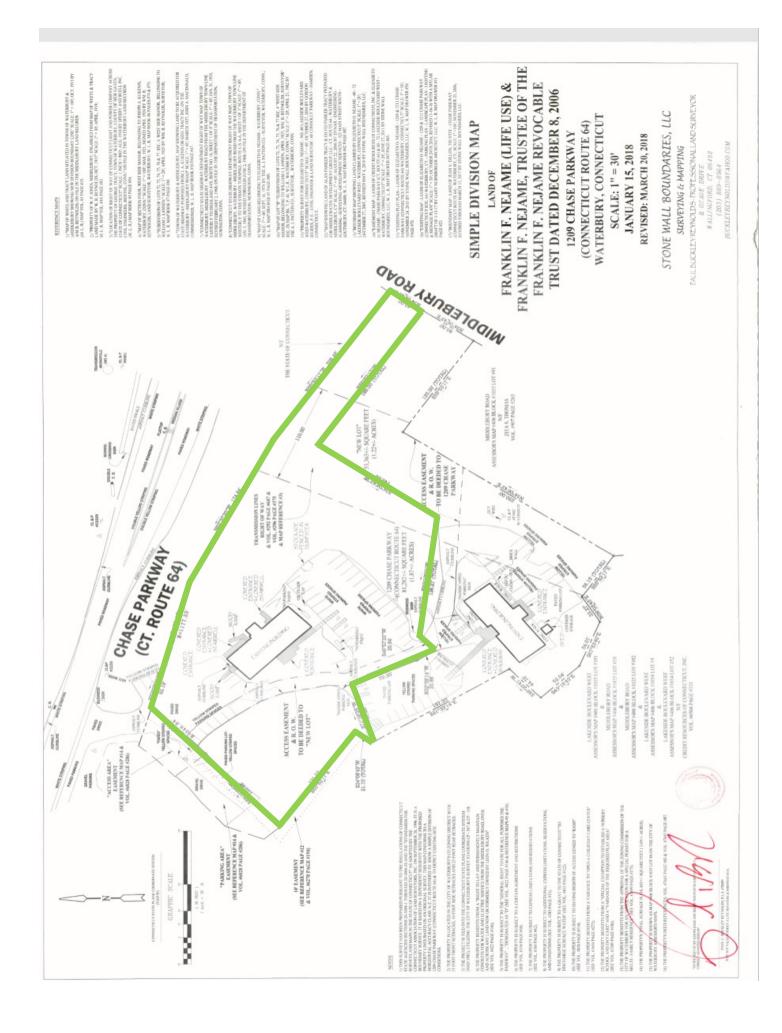

## PROPERTY DATA FORM

PROPERTY ADDRESS 1209 Chase Parkway
CITY, STATE Waterbury, CT 06708

|                   |                    | ·· / , ··- · · · · · · · · · · · · · · · · · |                    |
|-------------------|--------------------|----------------------------------------------|--------------------|
| BUILDING INFO     |                    | MECHANICAL EQUIP.                            |                    |
| Total S/F         | 5,500              | Air Conditioning                             | Central            |
| Number of floors  | 2                  | Sprinkler / Type                             |                    |
| Avail S/F         | 5,500              | Type of Heat                                 | Oil/Forced Hot Air |
| Ext. Construction | <b>Wood Siding</b> | OTHER                                        |                    |
| Ceiling Height    |                    | Acres                                        | 1.87               |
| Roof              | Shingle            | Zoning                                       | Multifamily        |
| Date Built        | 1972               | Parking                                      | Ample              |
|                   |                    | State Route / Distance To                    | 1/10 mile - I-84   |
|                   |                    | TAXES                                        |                    |
|                   |                    | Assessment                                   | \$283,210.00       |
| UTILITIES         |                    | Appraisal                                    | \$404,586.00       |
| Sewer             | Septic - New       | Mill Rate                                    | 60.21              |
| Water             | City               | Taxes                                        | \$17,052.00        |
| Heat              | Yes                | TERMS                                        |                    |
| Electrical        | 200 Amps           | Sale                                         | \$789,000.00       |