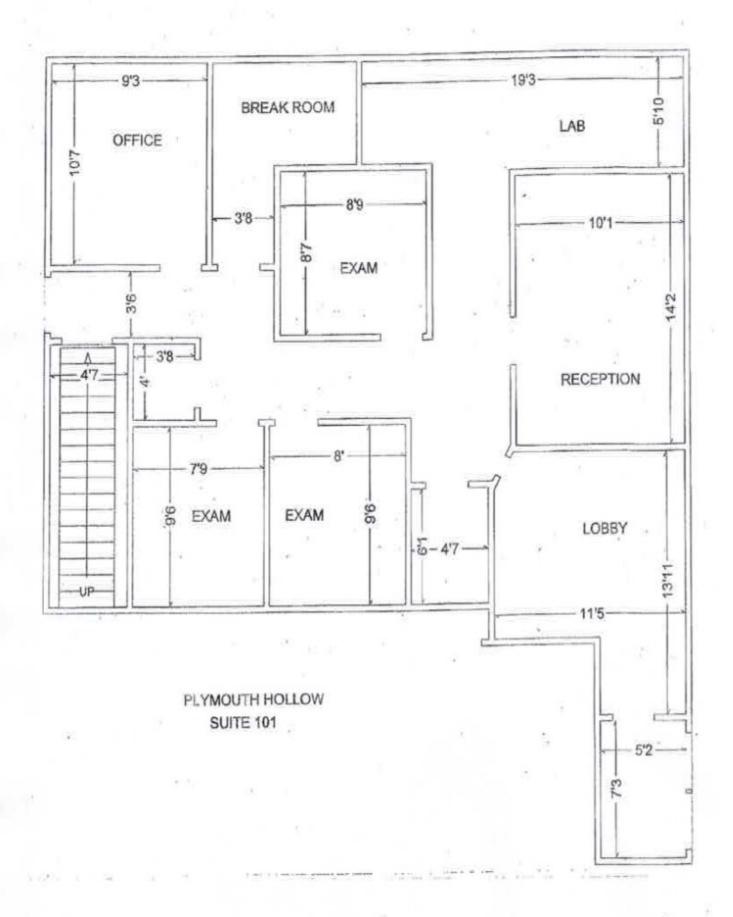

## FOR LEASE

131 Main Street Thomaston, CT 06787

Location, Location !!

1,260 S/F Professional/ Medical Space
Great visible location on busy Main Street
Clean modern plaza
Lease Asking Price: \$16.00 PSF Gross + Utilities

## PROPERTY DATA FORM

| PROPERTY ADDRESS | 131 Main Street     |
|------------------|---------------------|
| CITY, STATE      | Thomaston, CT 06787 |

|                      |           | , toll, C1 00101          | 31 00:01                         |  |
|----------------------|-----------|---------------------------|----------------------------------|--|
| <b>BUILDING INFO</b> |           | MECHANICAL EQUIP.         |                                  |  |
| Avail S/F            | 9,440 S/F | Air Conditioning          | Central                          |  |
| Number of floors     | 1         | Sprinkler / Type          | No                               |  |
| Avail S/F            | 1,260 S/F | Type of Heat              | Gas                              |  |
| Will subdivide to    | 1,260 S/F | OTHER                     |                                  |  |
| Ceiling Height       |           | Total acres               |                                  |  |
| Office Space         | 1,260     | Parking                   | Ample                            |  |
| Int. Construction    |           | State Route / Distance To |                                  |  |
| Ext. Construction    | Siding    | TAXES                     |                                  |  |
| Roof                 | Gable     | Assessment                |                                  |  |
| Date Built           | 1989      | Mill Rate                 |                                  |  |
| UTILITIES            |           | Taxes                     |                                  |  |
| Sewer                | City      |                           |                                  |  |
| Water                | City      | TERMS                     |                                  |  |
| Gas                  | Yes       | Lease rate                | \$16.00 PSF Gross +<br>Utilities |  |
| Electrical           | 200 Amps  |                           |                                  |  |