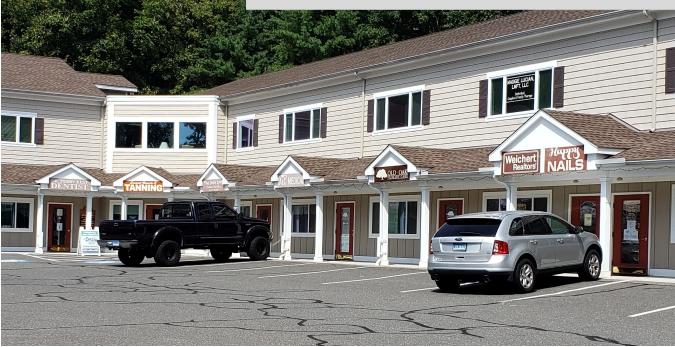

# PROPERTY DATA FORM

PROPERTY ADDRESS 250 Main Street South Suite G
CITY, STATE Southbury, CT 06488

| BUILDING INFO     |                        | MECHANICAL EQUIP.         |                     |
|-------------------|------------------------|---------------------------|---------------------|
| Total S/F         | 14,565                 | Air Conditioning          | Central             |
| Number of floors  | 2                      | Type of Heat              | Electric heat pumps |
| Avail S/F         | 918                    |                           |                     |
| Office Space      | 918                    | OTHER                     |                     |
| Ext. Construction | Vinyl siding           | Zoning                    |                     |
| Ceiling Height    | 9'                     | Parking                   | Ample               |
| Roof              | Architectural Shingles | State Route / Distance To | Route 8/            |
| Date Built        |                        | TAXES                     |                     |
|                   |                        | Assessment                | -                   |
| UTILITIES         | Tenant/Buyer to Verify | Appraisal                 |                     |
| Sewer             | Septic                 | Mill Rate                 |                     |
| Water             | City                   | Taxes                     |                     |
| Gas               | EverSource             | TERMS                     |                     |
| Electrical        | 200 Amps               | Lease                     | \$16 PSF + NNN      |
|                   |                        | Nets                      | \$6.10 PSF          |