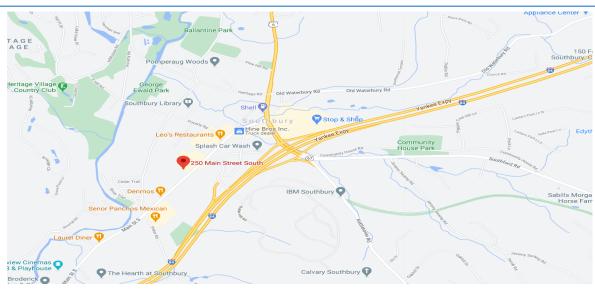

# PROPERTY DATA FORM

PROPERTY ADDRESS 250 Main Street South Suite G
CITY, STATE Southbury, CT 06488

| BUILDING INFO     |                        | MECHANICAL EQUIP.         |                     |
|-------------------|------------------------|---------------------------|---------------------|
| Total S/F         | 14,565                 | Air Conditioning          | Central             |
| Number of floors  | 2                      | Type of Heat              | Electric heat pumps |
| Avail S/F         | 918                    |                           |                     |
| Office Space      | 918                    | OTHER                     |                     |
| Ext. Construction | Vinyl siding           | Zoning                    |                     |
| Ceiling Height    | 9'                     | Parking                   | Ample               |
| Roof              | Architectural Shingles | State Route / Distance To | Route 8/            |
| Date Built        |                        | TAXES                     |                     |
|                   |                        | Assessment                | -                   |
| UTILITIES         | Tenant/Buyer to Verify | Appraisal                 |                     |
| Sewer             | Septic                 | Mill Rate                 |                     |
| Water             | City                   | Taxes                     |                     |
| Gas               | EverSource             | TERMS                     |                     |
| Electrical        | 200 Amps               | Lease                     | \$16 PSF + NNN      |
|                   |                        | Nets                      | \$6.10 PSF          |