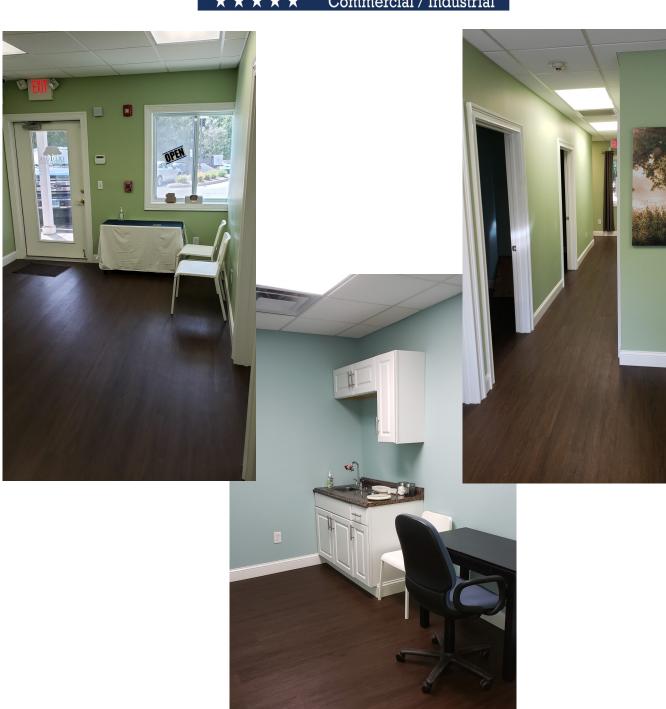

# PROPERTY DATA FORM

PROPERTY ADDRESS 250 Main Street South Suite G
CITY, STATE Southbury, CT 06488

| BUILDING INFO     |                        | MECHANICAL EQUIP.         |                     |
|-------------------|------------------------|---------------------------|---------------------|
| Total S/F         | 14,565                 | Air Conditioning          | Central             |
| Number of floors  | 2                      | Type of Heat              | Electric heat pumps |
| Avail S/F         | 918                    |                           |                     |
| Office Space      | 918                    | OTHER                     |                     |
| Ext. Construction | Vinyl siding           | Zoning                    |                     |
| Ceiling Height    | 9'                     | Parking                   | Ample               |
| Roof              | Architectural Shingles | State Route / Distance To | Route 8/            |
| Date Built        |                        | TAXES                     |                     |
|                   |                        | Assessment                | -                   |
| UTILITIES         | Tenant/Buyer to Verify | Appraisal                 |                     |
| Sewer             | Septic                 | Mill Rate                 |                     |
| Water             | City                   | Taxes                     |                     |
| Gas               | EverSource             | TERMS                     |                     |
| Electrical        | 200 Amps               | Lease                     | \$16 PSF + NNN      |
|                   |                        | Nets                      | \$6.10 PSF          |