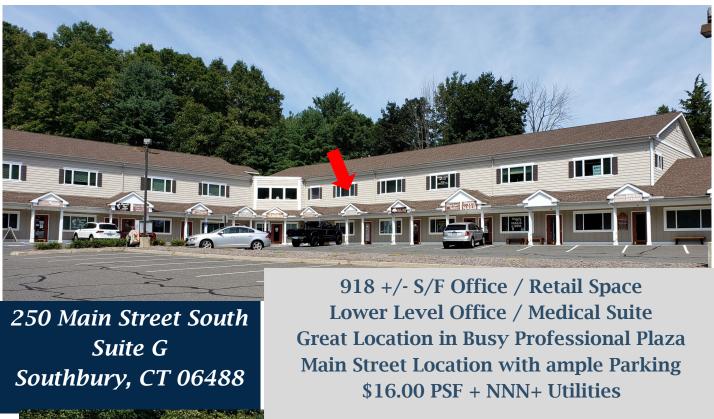

# PROPERTY DATA FORM

PROPERTY ADDRESS 250 Main Street South Suite G
CITY, STATE Southbury, CT 06488

| BUILDING INFO     |                        | MECHANICAL EQUIP.         |                     |
|-------------------|------------------------|---------------------------|---------------------|
| Total S/F         | 14,565                 | Air Conditioning          | Central             |
| Number of floors  | 2                      | Type of Heat              | Electric heat pumps |
| Avail S/F         | 918                    |                           |                     |
| Office Space      | 918                    | OTHER                     |                     |
| Ext. Construction | Vinyl siding           | Zoning                    |                     |
| Ceiling Height    | 9'                     | Parking                   | Ample               |
| Roof              | Architectural Shingles | State Route / Distance To | Route 8/            |
| Date Built        |                        | TAXES                     |                     |
|                   |                        | Assessment                | -                   |
| UTILITIES         | Tenant/Buyer to Verify | Appraisal                 |                     |
| Sewer             | Septic                 | Mill Rate                 |                     |
| Water             | City                   | Taxes                     |                     |
| Gas               | EverSource             | TERMS                     |                     |
| Electrical        | 200 Amps               | Lease                     | \$16 PSF + NNN      |
|                   |                        | Nets                      | \$6.10 PSF          |