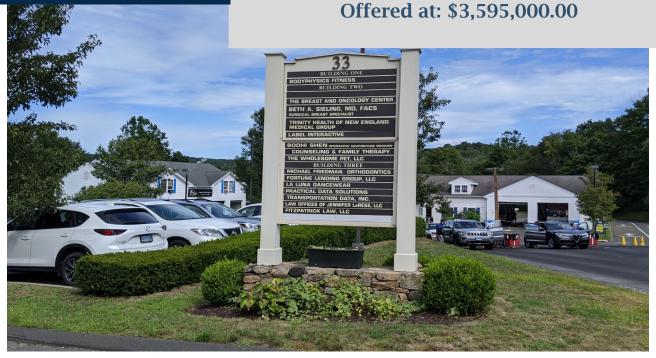

## **FOR SALE**

33 Bullet Hill Road N. Southbury, CT 06488

Southbury Premier Office/Retail Portfolio
Rare Investment Complex with Mix Retail and
Professional Tenants
Four Buildings Covering over 2 Acres

# PROPERTY DATA FORM

PROPERTY ADDRESS 33 Bullet Hill Rd N.

CITY, STATE Southbury, CT 06488

| BUILDING INFO     |                        | MECHANICAL EQUIP.         |                |
|-------------------|------------------------|---------------------------|----------------|
| Total S/F         | 2,000 - 26,689         | Air Conditioning          | Yes            |
| Number of floors  | 2                      | Sprinkler / Type          |                |
| Avail S/F         | -                      | Type of Heat              | FHA            |
| Ext. Construction | Wood Frame             | OTHER                     |                |
| Roof              | Arch shingles          | Acres                     | 2.36           |
| Date Built        | 2006                   | Zoning                    | Retail/Office  |
| Ceiling Height    |                        | Parking                   | Ample          |
|                   |                        | State Route / Distance To | I-84 2/10 mile |
|                   |                        | TAXES                     |                |
|                   |                        | Assessment                | \$1,717,262.00 |
| UTILITIES         | Tenant/Buyer to Verify | Appraisal                 | \$2,453,210.00 |
| Sewer             | City                   | Mill Rate                 | 28.80          |
| Water             | City                   | Taxes                     | \$50,101.00    |
| Gas               | EverSource             | TERMS                     |                |
| Electrical        |                        | Sale                      | \$3,595,000.00 |