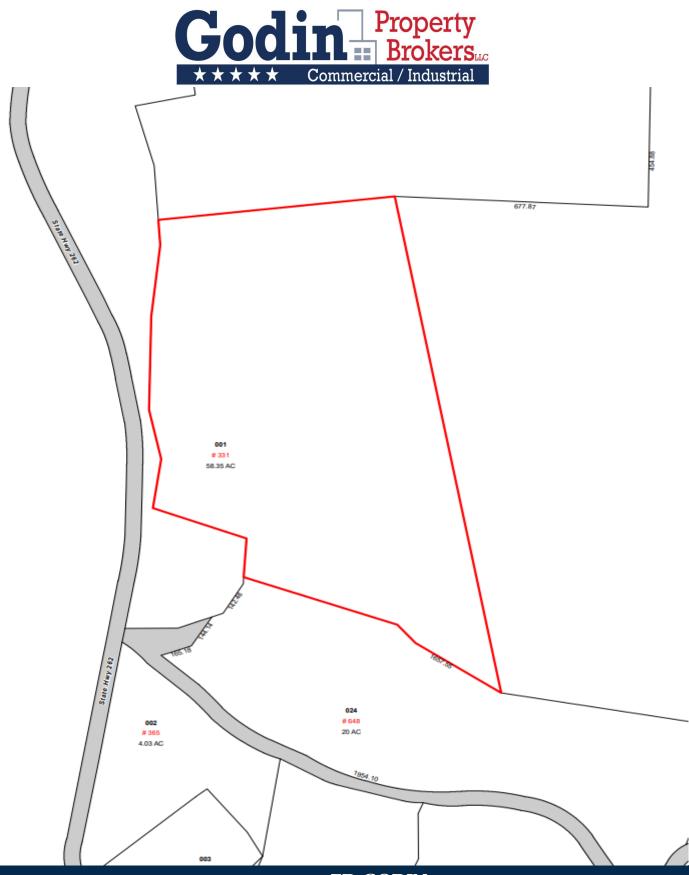

# 331 MT Tobe Road, Plymouth, CT 06782

+/- 58 Acres Currently Zoned For Residential Industrial or Commercial Uses May Be Possible in Business Friendly Town

**Good Location Minutes From Route 8 Highway** 