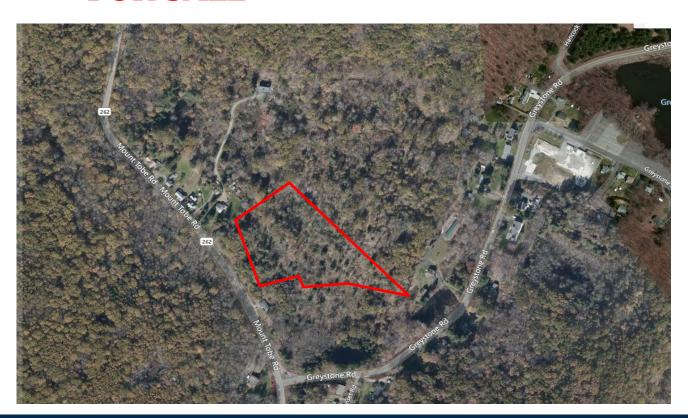

# 331 MT Tobe Road, Plymouth, CT 06782

+/- 58 Acres Currently Zoned For Residential Industrial or Commercial Uses May Be Possible in Business Friendly Town

**Good Location Minutes From Route 8 Highway** 