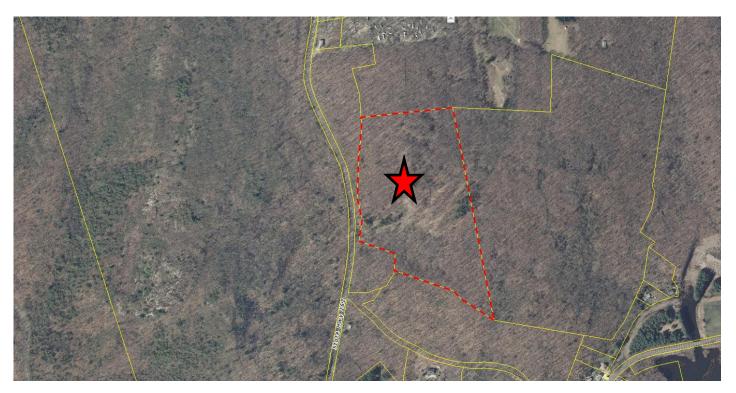

# 331 MT Tobe Road, Plymouth, CT 06782

+/- 58 Acres Currently Zoned For Residential Industrial or Commercial Uses May Be Possible in Business Friendly Town

**Good Location Minutes From Route 8 Highway** 