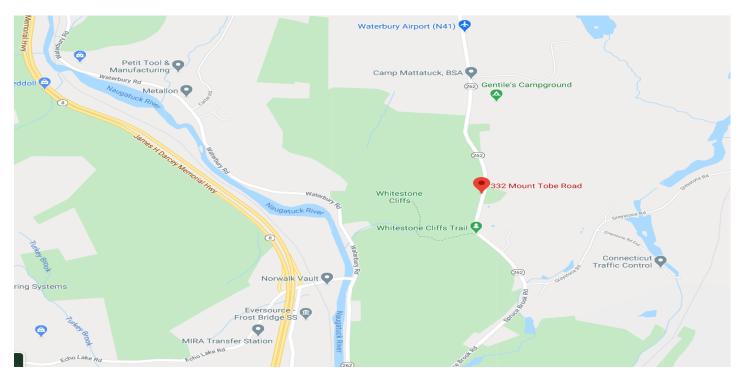

# 331 MT Tobe Road, Plymouth, CT 06782

+/- 58 Acres Currently Zoned For Residential Industrial or Commercial Uses May Be Possible in Business Friendly Town

**Good Location Minutes From Route 8 Highway** 