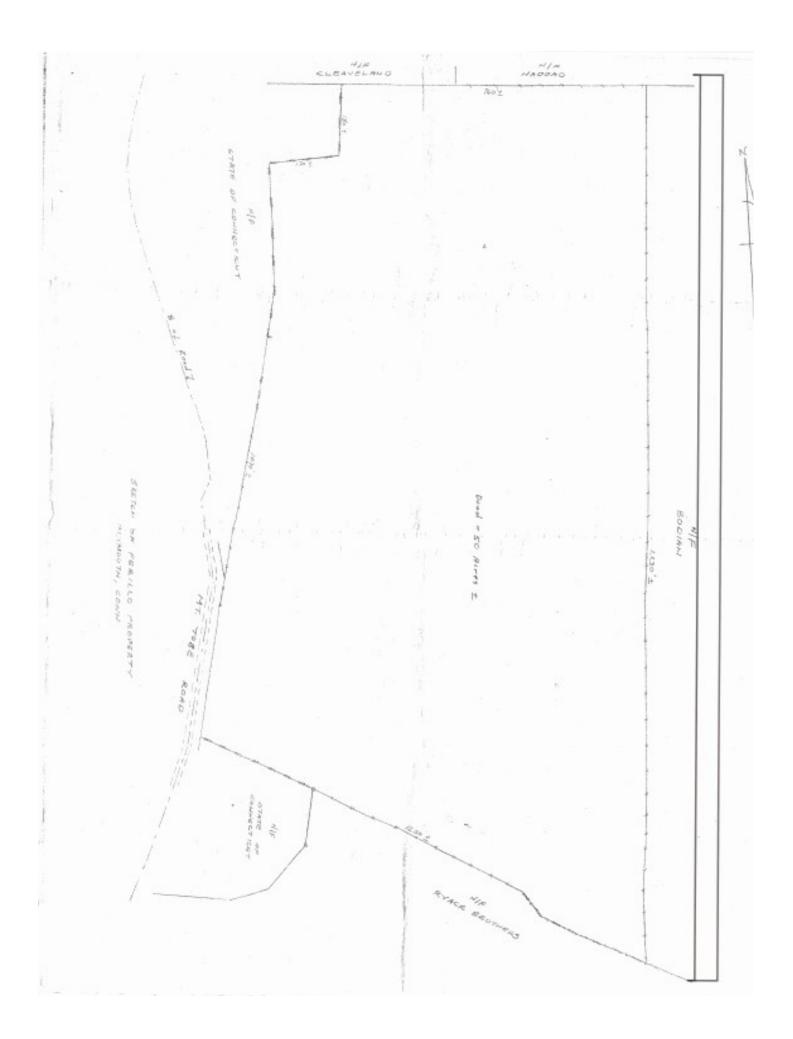

# 331 MT Tobe Road, Plymouth, CT 06782

+/- 58 Acres Currently Zoned For Residential Industrial or Commercial Uses May Be Possible in Business Friendly Town

**Good Location Minutes From Route 8 Highway** 