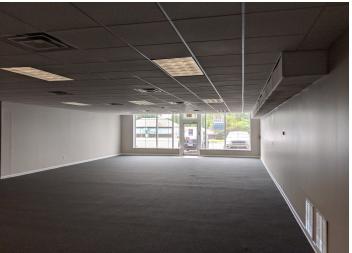

## PROPERTY DATA FORM

| PROPERTY ADDRESS | 34 Waterbury Road  |  |
|------------------|--------------------|--|
| CITY, STATE      | Prospect, CT 06712 |  |

| BUILDING INFO     |                        | MECHANICAL EQUIP.            |                                     |
|-------------------|------------------------|------------------------------|-------------------------------------|
| Total S/F         | 6,600                  | Air Conditioning             | Yes                                 |
| Number of floors  | 1                      | Sprinkler / Type             |                                     |
| Avail S/F         | 2,180                  | Type of Heat                 | FHA                                 |
| Ext. Construction | Brick                  | OTHER                        |                                     |
| Roof              | Flat                   | Acres                        | .83                                 |
| Date Built        | 1954                   | Zoning                       | Retail                              |
|                   |                        | Parking                      | Ample                               |
|                   |                        | State Route / Distance<br>To | I-84 - 1 mile                       |
|                   |                        | TAXES                        |                                     |
|                   |                        | Assessment                   |                                     |
| UTILITIES         | Tenant/Buyer to Verify | Appraisal                    |                                     |
| Sewer             | Septic                 | Mill Rate                    |                                     |
| Water             | City                   | Taxes                        |                                     |
| Propnae           |                        | TERMS                        |                                     |
| Electrical        | 200 Amps               | Lease                        | \$1,910.00 Mo. Gross +<br>Utilities |