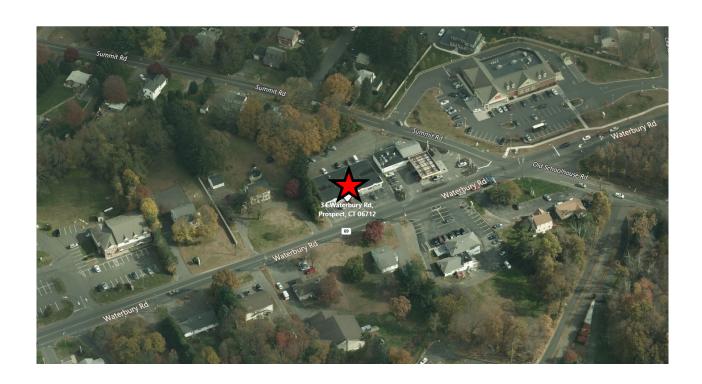

## PROPERTY DATA FORM

| PROPERTY ADDRESS | 34 Waterbury Road  |  |
|------------------|--------------------|--|
| CITY, STATE      | Prospect, CT 06712 |  |

| BUILDING INFO     |                        | MECHANICAL EQUIP.            |                                     |
|-------------------|------------------------|------------------------------|-------------------------------------|
| Total S/F         | 6,600                  | Air Conditioning             | Yes                                 |
| Number of floors  | 1                      | Sprinkler / Type             |                                     |
| Avail S/F         | 2,180                  | Type of Heat                 | FHA                                 |
| Ext. Construction | Brick                  | OTHER                        |                                     |
| Roof              | Flat                   | Acres                        | .83                                 |
| Date Built        | 1954                   | Zoning                       | Retail                              |
|                   |                        | Parking                      | Ample                               |
|                   |                        | State Route / Distance<br>To | I-84 - 1 mile                       |
|                   |                        | TAXES                        |                                     |
|                   |                        | Assessment                   |                                     |
| UTILITIES         | Tenant/Buyer to Verify | Appraisal                    |                                     |
| Sewer             | Septic                 | Mill Rate                    |                                     |
| Water             | City                   | Taxes                        |                                     |
| Propnae           |                        | TERMS                        |                                     |
| Electrical        | 200 Amps               | Lease                        | \$1,910.00 Mo. Gross +<br>Utilities |