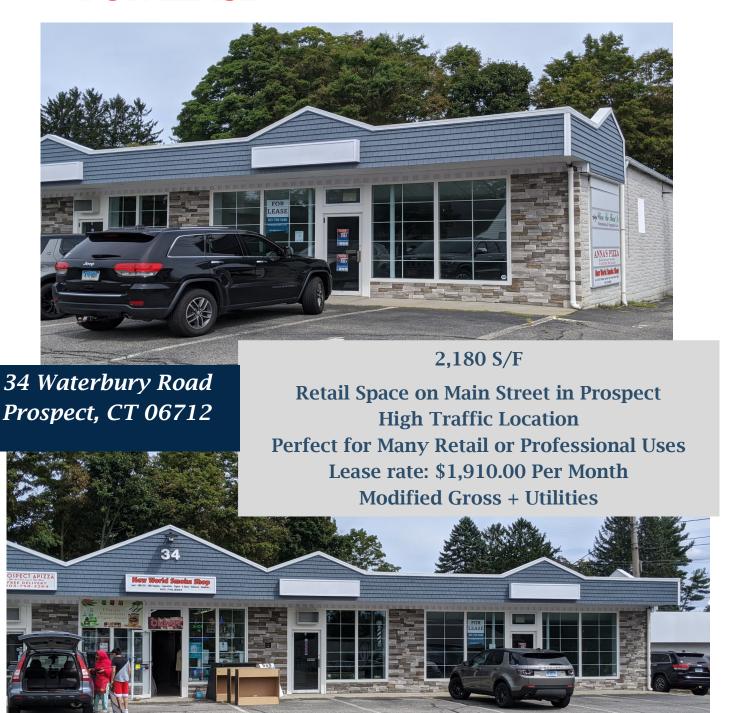

## PROPERTY DATA FORM

| PROPERTY ADDRESS | 34 Waterbury Road  |  |
|------------------|--------------------|--|
| CITY, STATE      | Prospect, CT 06712 |  |

| BUILDING INFO     |                        | MECHANICAL EQUIP.            |                                     |
|-------------------|------------------------|------------------------------|-------------------------------------|
| Total S/F         | 6,600                  | Air Conditioning             | Yes                                 |
| Number of floors  | 1                      | Sprinkler / Type             |                                     |
| Avail S/F         | 2,180                  | Type of Heat                 | FHA                                 |
| Ext. Construction | Brick                  | OTHER                        |                                     |
| Roof              | Flat                   | Acres                        | .83                                 |
| Date Built        | 1954                   | Zoning                       | Retail                              |
|                   |                        | Parking                      | Ample                               |
|                   |                        | State Route / Distance<br>To | I-84 - 1 mile                       |
|                   |                        | TAXES                        |                                     |
|                   |                        | Assessment                   |                                     |
| UTILITIES         | Tenant/Buyer to Verify | Appraisal                    |                                     |
| Sewer             | Septic                 | Mill Rate                    |                                     |
| Water             | City                   | Taxes                        |                                     |
| Propnae           |                        | TERMS                        |                                     |
| Electrical        | 200 Amps               | Lease                        | \$1,910.00 Mo. Gross +<br>Utilities |