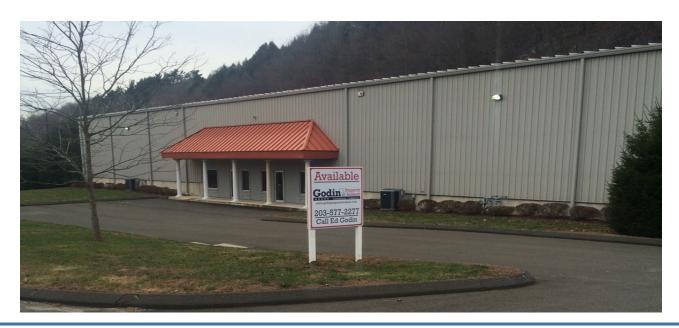

## FOR LEASE

41 Lancaster Drive Beacon Falls, CT

#3-1,300 S/F has 300 S/F Offices and 1 Drive in Door

- Newer Industrial Building
- Minutes from Route 8 Highway
- 19' Clear Height, Radiant Gas Floor Heat
  - Possible Yard Area

Offered at: \$1,300 per Month + Electric

Also available #1 - 900 S/F Office Space (Could be Used as Storage)
Lease Rate: \$12.00 Gross + Utilities

All information furnished is from sources deemed reliable and is submitted subject to errors, omissions, change of other terms of conditions, prior sale, lease or financing or withdrawal-all without notice. No representation is made or implied by Godin Property Brokers, LLC or its associates as to the accuracy of the information submitted herein.