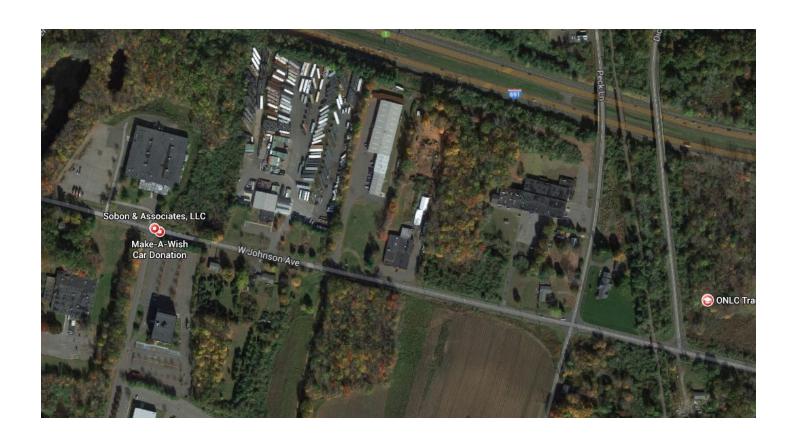

## 615 West Johnson Ave Cheshire, CT 06410

Office Suites 180 S/F to 1,000 S/F Multiple Suites Available 205, 214, 217, 221, 223, 229, 230, 232, 234

Office Business Center

Includes: Secretarial / Administrative Support, Conference/Meeting Rooms, Telephone Answering, Internet and all utilities and janitorial services

| PROPERTY DATA FORM |                         |                        |                         |
|--------------------|-------------------------|------------------------|-------------------------|
| PROPERTY ADDRESS   | 615 West Johnson Avenue |                        |                         |
|                    | Cheshire, CT 06410      |                        |                         |
|                    |                         |                        |                         |
| BUILDING INFO      |                         | MECHANICAL EQUIP       |                         |
| Total S/F          | 10,000 +/-              | Air conditioning       | Central                 |
| Number of floors   |                         | Sprinkler / type       | Yes                     |
| Avail S/F          | 180 s/f to 1,000 s/f    | Type of heat           | Gas - forced air        |
| UTILITIES          |                         | Elevator               | Yes                     |
| Sewer              | Yes                     | OTHER                  |                         |
| Water              | Yes                     | Parking                | Free on-site            |
| Gas                | Yes                     | Interstate/distance to | 184 / 1 mile            |
| Electric           | Yes                     |                        | 1691 / 1 mile           |
|                    |                         | TERMS                  |                         |
|                    |                         | Lease rate             | From \$397.00 per month |
|                    |                         |                        |                         |

# ASSOCIATES

615 West Johnson Ave • Suite 202 • Cheshire CT 06410

Phone: 203-271-1100 ◆ Fax: 203-272-6569 ◆ info@sobon.net ◆ www.sobon.net

Flexible Office Space Plans • Conference/Meeting Rooms • Virtual Offices