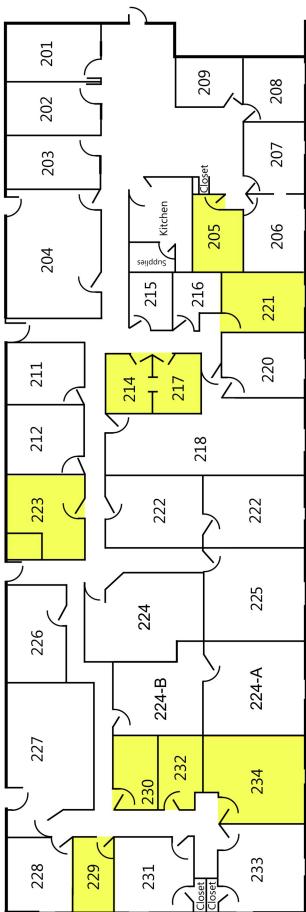

## 615 West Johnson Ave Cheshire, CT 06410

Office Suites 180 S/F to 1,000 S/F Multiple Suites Available 205, 214, 217, 221, 223, 229, 230, 232, 234

Office Business Center

Includes: Secretarial / Administrative Support, Conference/Meeting Rooms, Telephone Answering, Internet and all utilities and janitorial services

| PROPERTY DATA FORM |                         |                        |                         |
|--------------------|-------------------------|------------------------|-------------------------|
| PROPERTY ADDRESS   | 615 West Johnson Avenue |                        |                         |
|                    | Cheshire, CT 06410      |                        |                         |
|                    |                         |                        |                         |
| BUILDING INFO      |                         | MECHANICAL EQUIP       |                         |
| Total S/F          | 10,000 +/-              | Air conditioning       | Central                 |
| Number of floors   |                         | Sprinkler / type       | Yes                     |
| Avail S/F          | 180 s/f to 1,000 s/f    | Type of heat           | Gas - forced air        |
| UTILITIES          |                         | Elevator               | Yes                     |
| Sewer              | Yes                     | OTHER                  |                         |
| Water              | Yes                     | Parking                | Free on-site            |
| Gas                | Yes                     | Interstate/distance to | 184 / 1 mile            |
| Electric           | Yes                     |                        | 1691 / 1 mile           |
|                    |                         | TERMS                  |                         |
|                    |                         | Lease rate             | From \$397.00 per month |
|                    |                         |                        |                         |