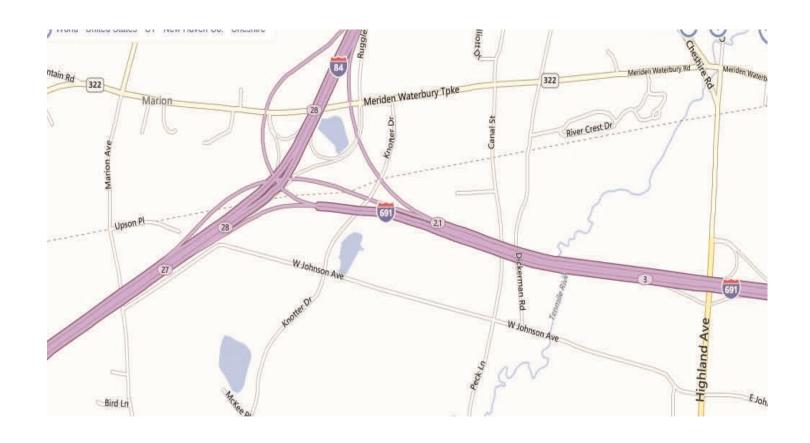

## 615 West Johnson Ave Cheshire, CT 06410

Office Suites 180 S/F to 1,000 S/F Multiple Suites Available 205, 214, 217, 221, 223, 229, 230, 232, 234

Office Business Center

Includes: Secretarial / Administrative Support, Conference/Meeting Rooms, Telephone Answering, Internet and all utilities and janitorial services

| PROPERTY DATA FORM |                         |                        |                         |
|--------------------|-------------------------|------------------------|-------------------------|
| PROPERTY ADDRESS   | 615 West Johnson Avenue |                        |                         |
|                    | Cheshire, CT 06410      |                        |                         |
|                    |                         |                        |                         |
| BUILDING INFO      |                         | MECHANICAL EQUIP       |                         |
| Total S/F          | 10,000 +/-              | Air conditioning       | Central                 |
| Number of floors   |                         | Sprinkler / type       | Yes                     |
| Avail S/F          | 180 s/f to 1,000 s/f    | Type of heat           | Gas - forced air        |
| UTILITIES          |                         | Elevator               | Yes                     |
| Sewer              | Yes                     | OTHER                  |                         |
| Water              | Yes                     | Parking                | Free on-site            |
| Gas                | Yes                     | Interstate/distance to | 184 / 1 mile            |
| Electric           | Yes                     |                        | 1691 / 1 mile           |
|                    |                         | TERMS                  |                         |
|                    |                         | Lease rate             | From \$397.00 per month |
|                    |                         |                        |                         |