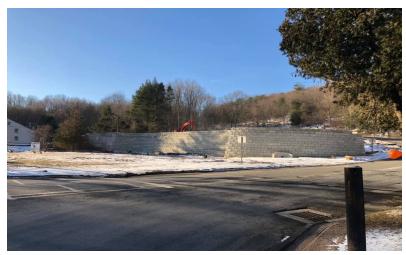

## 1.8 Acres Commercial / Industrial Land

- Extensive Site Work Completed
- Great High Traffic Signalized Corner on busy Highway Road (8,400 cars per day per DOT)
- Site is Approved for 10,800 S/F of Buildings
- Designed for Two Two Story 4,800 S/F Buildings with Both Levels at Parking Grade. Also a Freestanding 1,100 S/F Building
- Potential Redesign for Many Uses
- Water and Sewer Available Owner will Build to Suit