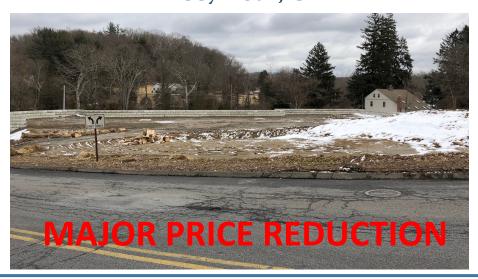

## 1.8 Acres Commercial / Industrial Land

- Extensive Site Work Completed
- Great High Traffic Signalized Corner on busy Highway Road (8,400 cars per day per DOT)
- Site is Approved for 10,800 S/F of Buildings
- Designed for Two Two Story 4,800 S/F Buildings with Both Levels at Parking Grade. Also a Freestanding 1,100 S/F Building
- Potential Redesign for Many Uses
- Water and Sewer Available Owner will Build to Suit

Offered at: \$695,000.00 \$395,000.00

Lease rate: TBD

All information furnished is from sources deemed reliable and is submitted subject to errors, omissions, change of other terms of conditions, prior sale, lease or financing or withdrawal-all without notice. No representation is made or implied by Godin Property Brokers, LLC or its associates as to the accuracy of the information submitted herein.