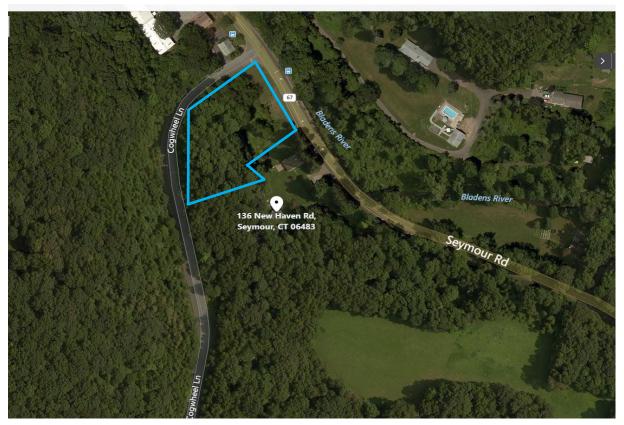

## FOR SALE/LEASE

136 New Haven Road (RTE. 67) Seymour, CT

## 1.8 Acres Commercial / Industrial Land

- Extensive Site Work Completed
- Great High Traffic Signalized Corner on busy Highway Road (8,400 cars per day per DOT)
- Site is Approved for 10,800 S/F of Buildings
- Designed for Two Two Story 4,800 S/F Buildings with Both Levels at Parking Grade. Also a Freestanding 1,100 S/F Building
- Potential Redesign for Many Uses
- Water and Sewer Available Owner will Build to Suit