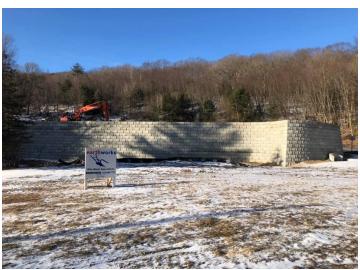

## 1.8 Acres Commercial / Industrial Land

- Extensive Site Work Completed
- Great High Traffic Signalized Corner on busy Highway Road (8,400 cars per day per DOT)
- Site is Approved for 10,800 S/F of Buildings
- Designed for Two Two Story 4,800 S/F Buildings with Both Levels at Parking Grade. Also a Freestanding 1,100 S/F Building
- Potential Redesign for Many Uses
- Water and Sewer Available Owner will Build to Suit