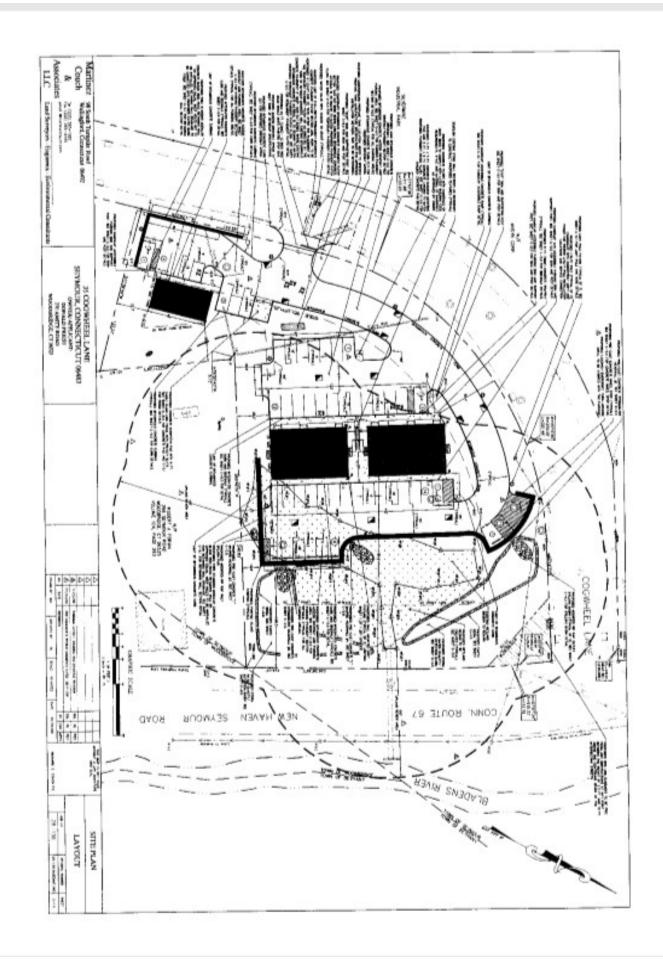

## 1.8 Acres Commercial / Industrial Land

- Extensive Site Work Completed
- Great High Traffic Signalized Corner on busy Highway Road (8,400 cars per day per DOT)
- Site is Approved for 10,800 S/F of Buildings
- Designed for Two Two Story 4,800 S/F Buildings with Both Levels at Parking Grade. Also a Freestanding 1,100 S/F Building
- Potential Redesign for Many Uses
- Water and Sewer Available Owner will Build to Suit