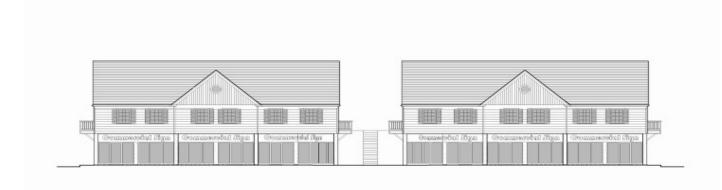

## 1.8 Acres Commercial / Industrial Land

- Extensive Site Work Completed
- Great High Traffic Signalized Corner on busy Highway Road (8,400 cars per day per DOT)
- Site is Approved for 10,800 S/F of Buildings
- Designed for Two Two Story 4,800 S/F Buildings with Both Levels at Parking Grade. Also a Freestanding 1,100 S/F Building
- Potential Redesign for Many Uses
- Water and Sewer Available Owner will Build to Suit