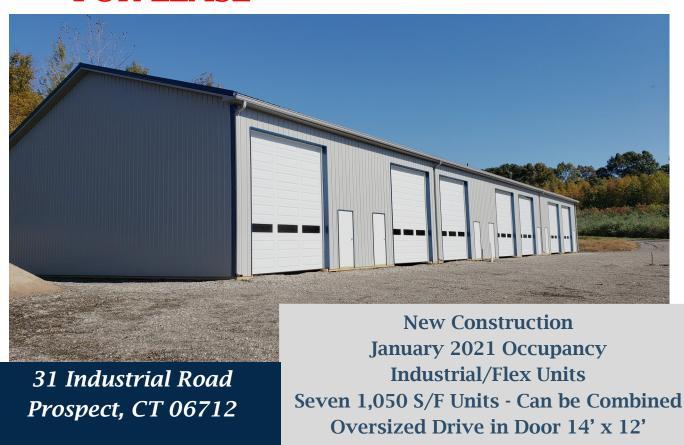

## **FOR LEASE**

Small Office
Great Location Easy RTE 8 & I84 Access
Lease Price \$12 PSF Gross + Utilities

E-mail: BgodinPB@gmail.com www.GodinPropertyBrokers.com Phone: 203-577-2277 Fax: 203-577-2100

## PROPERTY DATA FORM

| PROPERTY ADDRESS | 31 Industrial Road |
|------------------|--------------------|
| CITY, STATE      | Prospect, CT 06712 |

|                        | /                      |                           |                |
|------------------------|------------------------|---------------------------|----------------|
| BUILDING INFO          |                        | MECHANICAL EQUIP.         |                |
| Total S/F              | 7,500 +/- S/F          | Air Conditioning          | Office         |
| Number of floors       | 1                      | Sprinkler / Type          | No             |
| Avail S/F              | 7,500 +/- S/F          | Type of Heat              | Gas            |
| Will subdivide to      | 1,050 S/F              | OTHER                     |                |
| Office space           | 200 S/F                | Acres                     | 1.1 Acres      |
| Total avail / drive-in | 7 14x12                | Zoning                    | Indus          |
| Ext. Construction      | Metal                  | Parking                   | Ample          |
| Ceiling Height         | 16'                    | State Route / Distance To | Route 8/       |
| Roof                   | Gable                  | TAXES                     |                |
| Date Built             | 2020                   | Assessment                | _              |
| UTILITIES              | Tenant/Buyer to Verify | Appraisal                 |                |
| Sewer                  | City                   | Mill Rate                 |                |
| Water                  | City                   | Taxes                     |                |
| Gas                    | EverSource             | TERMS                     |                |
| Electrical             | 100 Amps               | Lease                     | \$12 PSF Gross |
|                        |                        |                           | + utilities    |