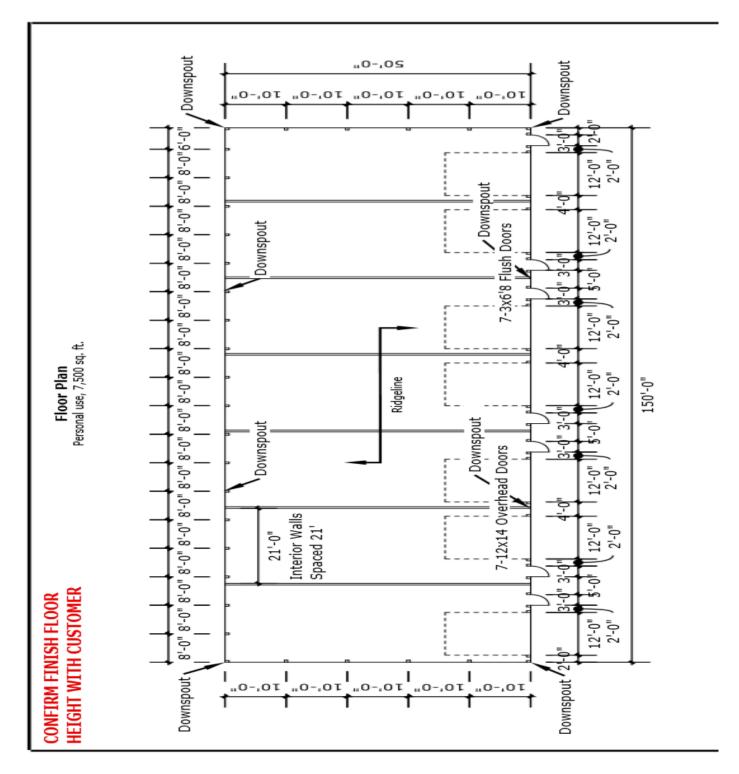

## PROPERTY DATA FORM

| PROPERTY ADDRESS | 31 Industrial Road |
|------------------|--------------------|
| CITY, STATE      | Prospect, CT 06712 |

|                        | /                      |                           |                |
|------------------------|------------------------|---------------------------|----------------|
| BUILDING INFO          |                        | MECHANICAL EQUIP.         |                |
| Total S/F              | 7,500 +/- S/F          | Air Conditioning          | Office         |
| Number of floors       | 1                      | Sprinkler / Type          | No             |
| Avail S/F              | 7,500 +/- S/F          | Type of Heat              | Gas            |
| Will subdivide to      | 1,050 S/F              | OTHER                     |                |
| Office space           | 200 S/F                | Acres                     | 1.1 Acres      |
| Total avail / drive-in | 7 14x12                | Zoning                    | Indus          |
| Ext. Construction      | Metal                  | Parking                   | Ample          |
| Ceiling Height         | 16'                    | State Route / Distance To | Route 8/       |
| Roof                   | Gable                  | TAXES                     |                |
| Date Built             | 2020                   | Assessment                | _              |
| UTILITIES              | Tenant/Buyer to Verify | Appraisal                 |                |
| Sewer                  | City                   | Mill Rate                 |                |
| Water                  | City                   | Taxes                     |                |
| Gas                    | EverSource             | TERMS                     |                |
| Electrical             | 100 Amps               | Lease                     | \$12 PSF Gross |
|                        |                        |                           | + utilities    |