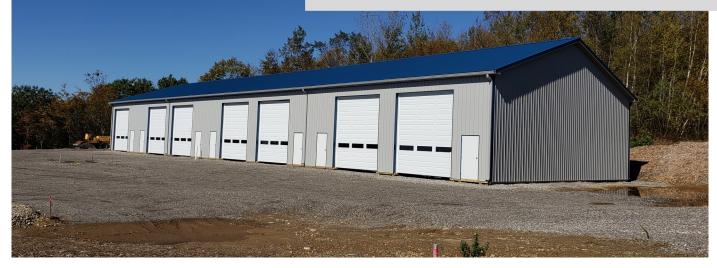

## PROPERTY DATA FORM

| PROPERTY ADDRESS | 31 Industrial Road |
|------------------|--------------------|
| CITY, STATE      | Prospect, CT 06712 |

|                        | /                      |                           |                |
|------------------------|------------------------|---------------------------|----------------|
| BUILDING INFO          |                        | MECHANICAL EQUIP.         |                |
| Total S/F              | 7,500 +/- S/F          | Air Conditioning          | Office         |
| Number of floors       | 1                      | Sprinkler / Type          | No             |
| Avail S/F              | 7,500 +/- S/F          | Type of Heat              | Gas            |
| Will subdivide to      | 1,050 S/F              | OTHER                     |                |
| Office space           | 200 S/F                | Acres                     | 1.1 Acres      |
| Total avail / drive-in | 7 14x12                | Zoning                    | Indus          |
| Ext. Construction      | Metal                  | Parking                   | Ample          |
| Ceiling Height         | 16'                    | State Route / Distance To | Route 8/       |
| Roof                   | Gable                  | TAXES                     |                |
| Date Built             | 2020                   | Assessment                | _              |
| UTILITIES              | Tenant/Buyer to Verify | Appraisal                 |                |
| Sewer                  | City                   | Mill Rate                 |                |
| Water                  | City                   | Taxes                     |                |
| Gas                    | EverSource             | TERMS                     |                |
| Electrical             | 100 Amps               | Lease                     | \$12 PSF Gross |
|                        |                        |                           | + utilities    |