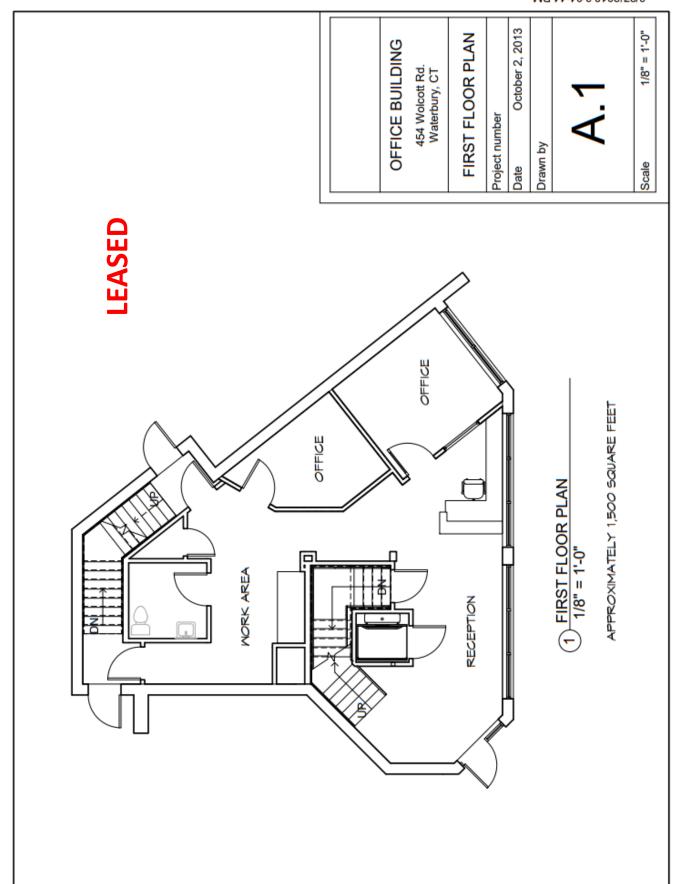

## FOR SALE/LEASE

454 Wolcott Street & 462 Wolcott Street Waterbury, CT

454 Wolcott St 4,589 S/F+/- (Including Basement) Retail/Office Building

462 Wolcott Street
2,300 S/F +/- Retail/Office Building
Great High Traffic Location 1 Mile to I-84
Building Signage Available
Ideal for Wide Variety of Uses Looking for High Visibility

For Lease 1,150 S/F - 2nd Floor \$800.00 Gross + Utilities Sale asking: \$425,000.00

All information furnished is from sources deemed reliable and is submitted subject to errors, omissions, change of other terms of conditions, prior sale, lease or financing or withdrawal-all without notice. No representation is made or implied by Godin Property Brokers, LLC or its associates as to the accuracy of the information submitted herein.