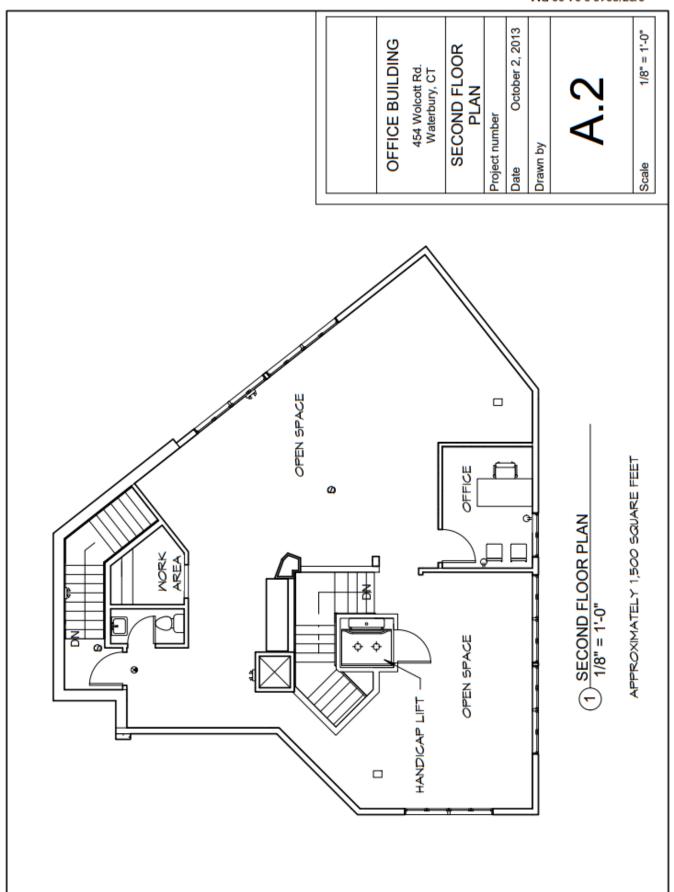

## FOR SALE/LEASE

454 Wolcott Street & 462 Wolcott Street Waterbury, CT

454 Wolcott St 4,589 S/F+/- (Including Basement) Retail/Office Building

462 Wolcott Street
2,300 S/F +/- Retail/Office Building
Great High Traffic Location 1 Mile to I-84
Building Signage Available
Ideal for Wide Variety of Uses Looking for High Visibility

For Lease 1,150 S/F - 2nd Floor \$800.00 Gross + Utilities Sale asking: \$425,000.00

All information furnished is from sources deemed reliable and is submitted subject to errors, omissions, change of other terms of conditions, prior sale, lease or financing or withdrawal-all without notice. No representation is made or implied by Godin Property Brokers, LLC or its associates as to the accuracy of the information submitted herein.