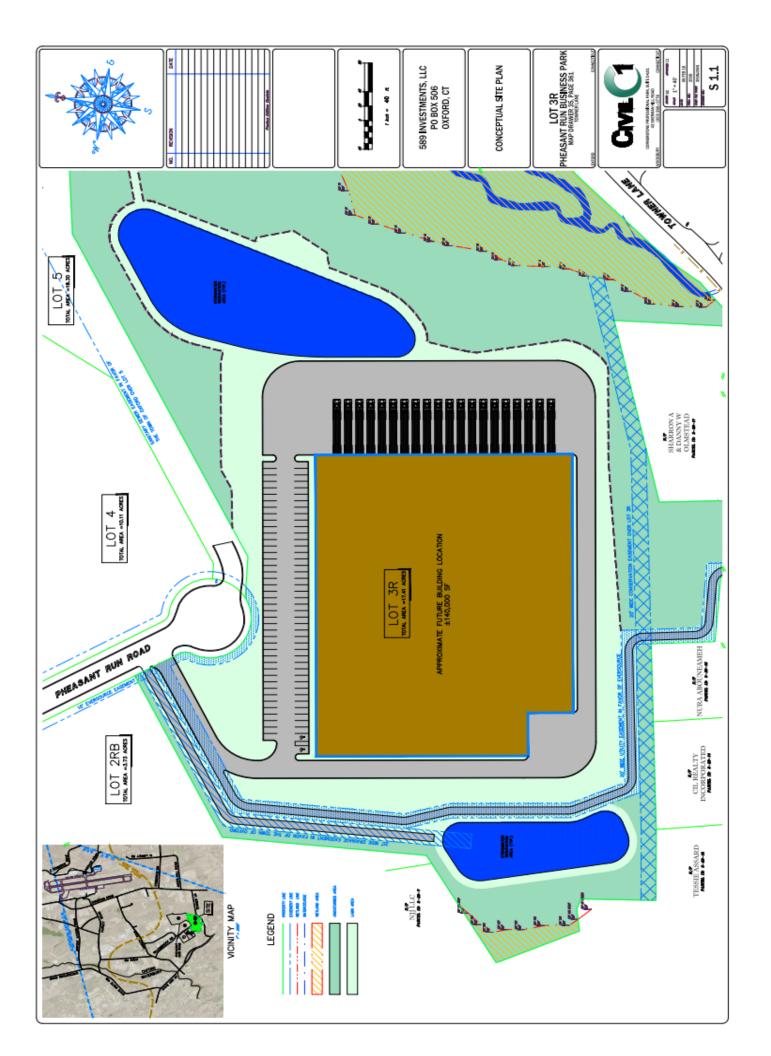

## Pheasant Run Business Park 8 Pheasant Run Road, Oxford, CT Lot # 5

+/- 15 Acres Industrial Land
Lot Can Accommodate +/- 120,000 S/F Facility
New Business Park/Road Entering from Willenbrock Road
All Utilities at the Property in Pro-Business Community with
low tax rate

Great Location Access to I-84 (+/- 2.5 miles) and Route 8 (+/- 5 miles)

Cleared and Ready to Go Pad Site

New Airport Enterprise Zone

Offered at \$95,000.00 Per Acre

All information furnished is from sources deemed reliable and is submitted subject to errors, omissions, change of other terms of conditions, prior sale, lease or financing or withdrawal-all without notice. No representation is made or implied by Godin Property Brokers, LLC or its associates as to the accuracy of the information submitted herein.