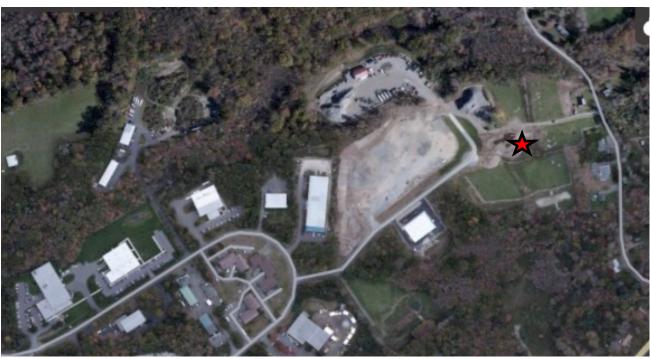

## Pheasant Run Business Park 8 Pheasant Run Road, Oxford, CT Lot # 5

+/- 15 Acres Industrial Land
Lot Can Accommodate +/- 120,000 S/F Facility
New Business Park/Road Entering from Willenbrock Road
All Utilities at the Property in Pro-Business Community with
low tax rate

Great Location Access to I-84 (+/- 2.5 miles) and Route 8 (+/- 5 miles)

Cleared and Ready to Go Pad Site

New Airport Enterprise Zone

Offered at \$95,000.00 Per Acre

All information furnished is from sources deemed reliable and is submitted subject to errors, omissions, change of other terms of conditions, prior sale, lease or financing or withdrawal-all without notice. No representation is made or implied by Godin Property Brokers, LLC or its associates as to the accuracy of the information submitted herein.