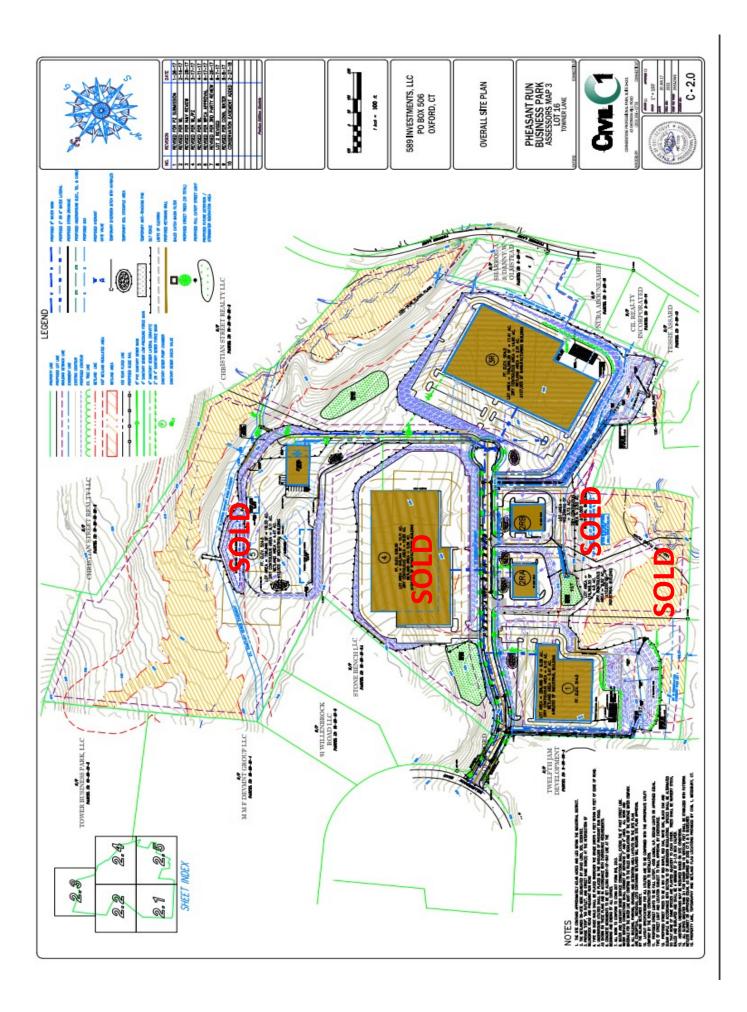

## Pheasant Run Business Park 8 Pheasant Run Road, Oxford, CT Lot # 5

+/- 15 Acres Industrial Land
Lot Can Accommodate +/- 120,000 S/F Facility
New Business Park/Road Entering from Willenbrock Road
All Utilities at the Property in Pro-Business Community with
low tax rate

Great Location Access to I-84 (+/- 2.5 miles) and Route 8 (+/- 5 miles)

Cleared and Ready to Go Pad Site

New Airport Enterprise Zone

Offered at \$95,000.00 Per Acre

All information furnished is from sources deemed reliable and is submitted subject to errors, omissions, change of other terms of conditions, prior sale, lease or financing or withdrawal-all without notice. No representation is made or implied by Godin Property Brokers, LLC or its associates as to the accuracy of the information submitted herein.