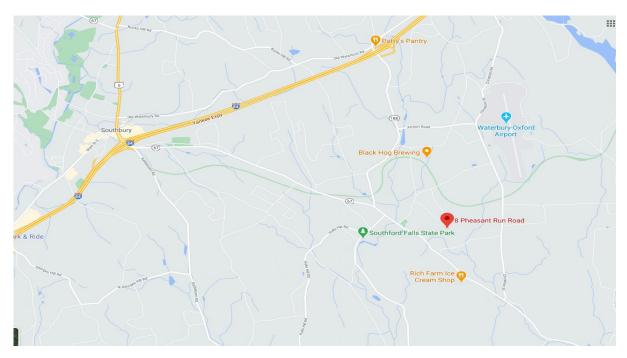

## Pheasant Run Business Park 8 Pheasant Run Road, Oxford, CT Lot # 5

+/- 15 Acres Industrial Land
Lot Can Accommodate +/- 120,000 S/F Facility
New Business Park/Road Entering from Willenbrock Road
All Utilities at the Property in Pro-Business Community with
low tax rate

Great Location Access to I-84 (+/- 2.5 miles) and Route 8 (+/- 5 miles)

Cleared and Ready to Go Pad Site

New Airport Enterprise Zone

Offered at \$95,000.00 Per Acre

All information furnished is from sources deemed reliable and is submitted subject to errors, omissions, change of other terms of conditions, prior sale, lease or financing or withdrawal-all without notice. No representation is made or implied by Godin Property Brokers, LLC or its associates as to the accuracy of the information submitted herein.