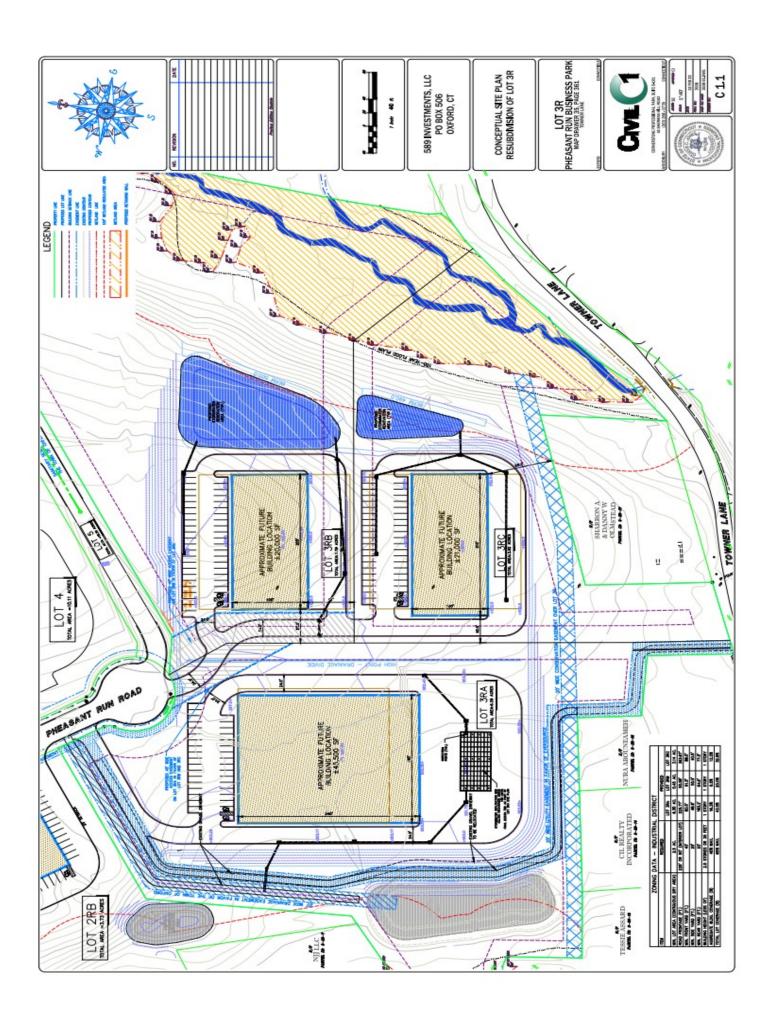

## Pheasant Run Business Park 8 Pheasant Run Road, Oxford, CT Lot # 5

+/- 15 Acres Industrial Land
Lot Can Accommodate +/- 120,000 S/F Facility
New Business Park/Road Entering from Willenbrock Road
All Utilities at the Property in Pro-Business Community with
low tax rate

Great Location Access to I-84 (+/- 2.5 miles) and Route 8 (+/- 5 miles)

Cleared and Ready to Go Pad Site

New Airport Enterprise Zone

Offered at \$95,000.00 Per Acre

All information furnished is from sources deemed reliable and is submitted subject to errors, omissions, change of other terms of conditions, prior sale, lease or financing or withdrawal-all without notice. No representation is made or implied by Godin Property Brokers, LLC or its associates as to the accuracy of the information submitted herein.