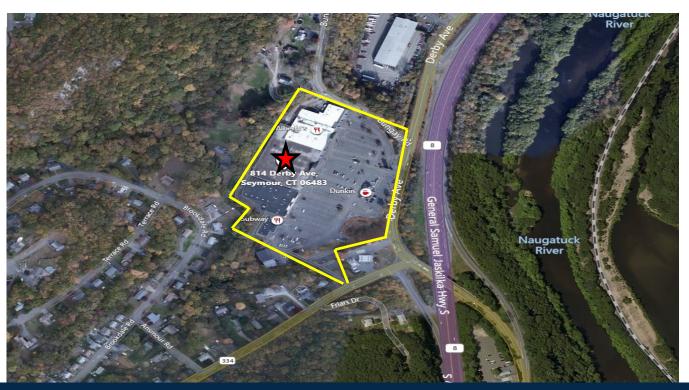

#### **CONTACT: MARY BUCKLEY**

E-mail: mbuckley.gpb@gmail.com ED GODIN, SIOR

E-mail: egodinpb@gmail.com www.GodinPropertyBrokers.com Phone: 203-577-2277 Fax: 203-577-2100

814 Derby Ave Seymour, CT 06483

Great Redevelopment Opportunity
Build to Suit Warehouse/Distribution Facility

+/- 8.61 Acres on Route 8

+/- 175,000 S/F (Larger Possible)

Highway Frontage with Immediate Access and Visibility All Municipal Utilities Available

**Lease Rate: TBD** 

# 814 - 850 Derby Ave, Seymour