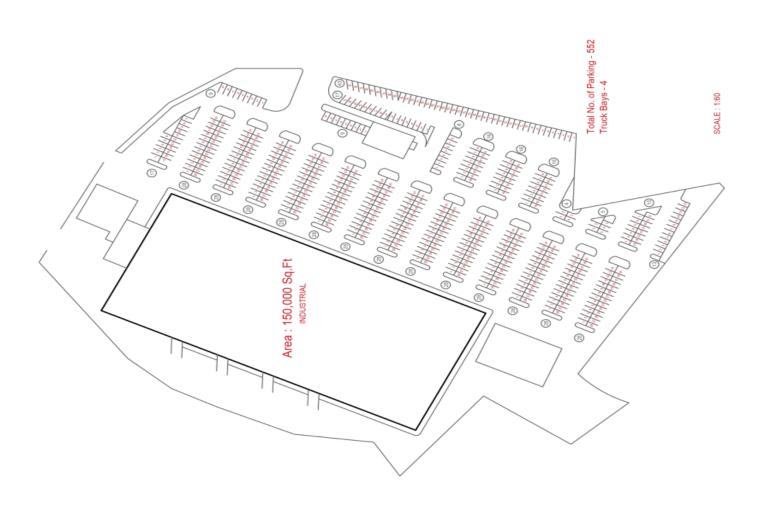

### Industrial Built to Suit

### Conceptual 150,000 S/F on Existing Parcel with Potential For Larger