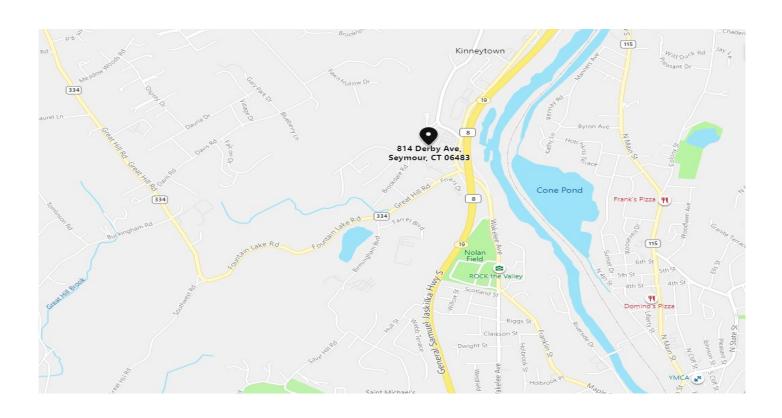

483

Great Redevelopment Opportunity
Build to Suit Warehouse/Distribution Facility

+/- 8.61 Acres on Route 8

+/- 175,000 S/F (Larger Possible)

Highway Frontage with Immediate Access and Visibility All Municipal Utilities Available

**Lease Rate: TBD** 

### Industrial Built to Suit

### Conceptual 150,000 S/F on Existing Parcel with Potential For Larger



# 814 - 850 Derby Ave, Seymour

#### **Ariel Photo**



## **Existing conditions**



All information furnished is from sources deemed reliable and is submitted subject to errors, omissions, change of other terms of conditions, prior sale, lease or financing or withdrawal-all without notice. No representation is made or implied by Godin Property Brokers, LLC or its associates as to the accuracy of the information submitted herein.