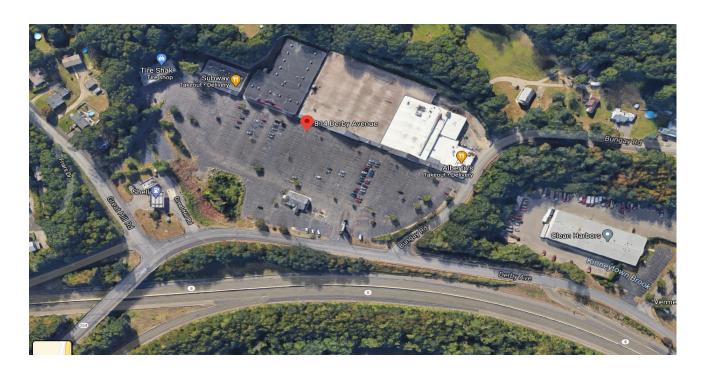

# **FOR LEASE**

#### **CONTACT: MARY BUCKLEY**

E-mail: mbuckley.gpb@gmail.com ED GODIN, SIOR

E-mail: egodinpb@gmail.com www.GodinPropertyBrokers.com Phone: 203-577-2277 Fax: 203-577-2100



814 Derby Ave Seymour, CT 06483

Great Redevelopment Opportunity
Build to Suit Warehouse/Distribution Facility

+/- 8.61 Acres on Route 8

+/- 175,000 S/F (Larger Possible)

Highway Frontage with Immediate Access and Visibility All Municipal Utilities Available

**Lease Rate: TBD** 

### Industrial Built to Suit

### Conceptual 150,000 S/F on Existing Parcel with Potential For Larger



# 814 - 850 Derby Ave, Seymour

#### **Ariel Photo**



## **Existing conditions**



All information furnished is from sources deemed reliable and is submitted subject to errors, omissions, change of other terms of conditions, prior sale, lease or financing or withdrawal-all without notice. No representation is made or implied by Godin Property Brokers, LLC or its associates as to the accuracy of the information submitted herein.