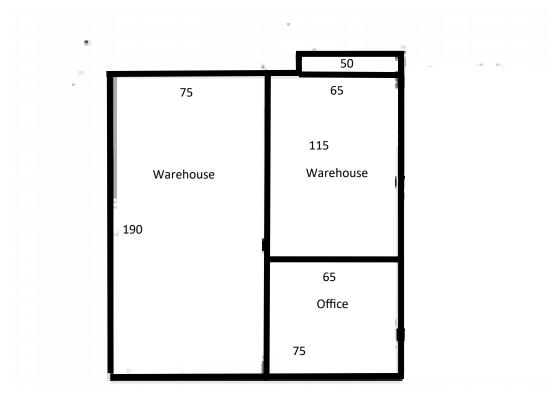

## PROPERTY DATA FORM

PROPERTY ADDRESS 147 Bacon Pond Road
CITY, STATE Woodbury, CT 06798

| BUILDING INFO        |                        | MECHANICAL EQUIP.         |                |
|----------------------|------------------------|---------------------------|----------------|
| Total S/F            | 26,600                 | Air Conditioning          | Office         |
| Number of Floors     | 1                      | Sprinkler / Type          | No             |
| Avail S/F            | 26,600                 | Type of Heat              | Propane        |
| Will subdivide to    | 14,000                 | OTHER                     |                |
| Office Space         | 4,000                  | Acres                     | 5.98           |
| Column Space         | One Row                | Zoning                    | Industrial     |
| Avail Docks          | 2                      | Parking                   | Ample          |
| Avail overhead Doors | 2                      | State Route / Distance To | I-84 - 5 miles |
| Ext. Construction    | Steel - Block          |                           |                |
| Ceiling Height       | 20'                    |                           |                |
| Roof                 | Metal                  | TAXES                     | 1              |
| Date Built           | 1991                   | Assessment                | \$1,516,660.00 |
| UTILITIES            | Tenant/Buyer to Verify | Appraisal                 | \$2,166,663    |
| Sewer                | Septic                 | Mill Rate                 | 26.58          |
| Water                | Well                   | Taxes (Both Buildings)    | \$40,312.82    |
| Gas                  | Propane                | TERMS                     |                |
| Electrical           | 600 Amps               | Lease                     | \$4.95 NNN     |
|                      | 120/208 - v 3 Phase    |                           |                |