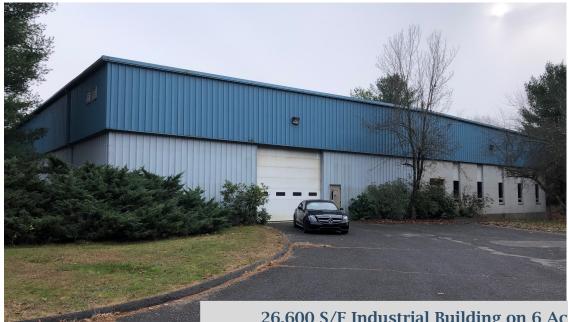

## **FOR LEASE**

147 Bacon Pond Road Woodbury, CT 06798 26,600 S/F Industrial Building on 6 Acres
20' Clear Height with Drive Through Capability
+/-4,000 Finished Office Area
Large Fenced Parking Area and Yard
2 Dock and 2 Drive Through Doors
Lease Rate: \$4.95 NNN

Ideal for many Warehouse, Manufacturing or Service Business
Building has Full Building Generator
Nice Country Location with Good Highway Access
Former Phone Company Facility

CONTACT: ED GODIN, SIOR E-mail: EgodinPB@gmail.com www.GodinPropertyBrokers.com Phone: 203-577-2277 Fax: 203-577-2100