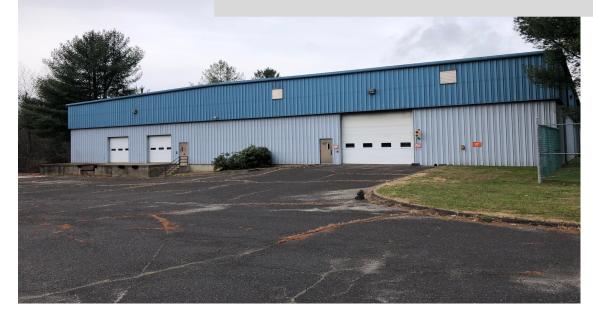

## **FOR LEASE**

147 Bacon Pond Road Woodbury, CT 06798 26,600 S/F Industrial Building on 6 Acres
20' Clear Height with Drive Through Capability
+/-4,000 Finished Office Area
Large Fenced Parking Area and Yard
2 Dock and 2 Drive Through Doors
Lease Rate: \$4.95 NNN

Ideal for many Warehouse, Manufacturing or Service Business
Building has Full Building Generator
Nice Country Location with Good Highway Access
Former Phone Company Facility

CONTACT: ED GODIN, SIOR E-mail: EgodinPB@gmail.com www.GodinPropertyBrokers.com Phone: 203-577-2277 Fax: 203-577-2100