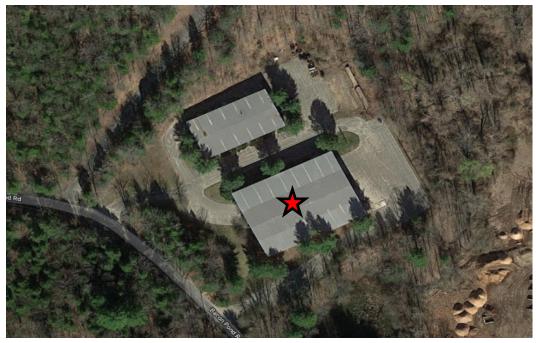

## **FOR LEASE**

147 Bacon Pond Road Woodbury, CT 06798 26,600 S/F Industrial Building on 6 Acres
20' Clear Height with Drive Through Capability
+/-4,000 Finished Office Area
Large Fenced Parking Area and Yard
2 Dock and 2 Drive Through Doors
Lease Rate: \$4.95 NNN

## PROPERTY DATA FORM

PROPERTY ADDRESS 147 Bacon Pond Road
CITY, STATE Woodbury, CT 06798

| BUILDING INFO        |                        | MECHANICAL EQUIP.         |                |
|----------------------|------------------------|---------------------------|----------------|
| Total S/F            | 26,600                 | Air Conditioning          | Office         |
| Number of Floors     | 1                      | Sprinkler / Type          | No             |
| Avail S/F            | 26,600                 | Type of Heat              | Propane        |
| Will subdivide to    | 14,000                 | OTHER                     |                |
| Office Space         | 4,000                  | Acres                     | 5.98           |
| Column Space         | One Row                | Zoning                    | Industrial     |
| Avail Docks          | 2                      | Parking                   | Ample          |
| Avail overhead Doors | 2                      | State Route / Distance To | I-84 - 5 miles |
| Ext. Construction    | Steel - Block          |                           |                |
| Ceiling Height       | 20'                    |                           |                |
| Roof                 | Metal                  | TAXES                     | 1              |
| Date Built           | 1991                   | Assessment                | \$1,516,660.00 |
| UTILITIES            | Tenant/Buyer to Verify | Appraisal                 | \$2,166,663    |
| Sewer                | Septic                 | Mill Rate                 | 26.58          |
| Water                | Well                   | Taxes (Both Buildings)    | \$40,312.82    |
| Gas                  | Propane                | TERMS                     |                |
| Electrical           | 600 Amps               | Lease                     | \$4.95 NNN     |
|                      | 120/208 - v 3 Phase    |                           |                |