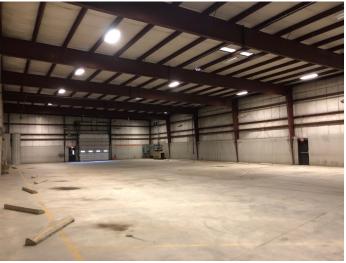

## **FOR LEASE**

147 Bacon Pond Road Woodbury, CT 06798 26,600 S/F Industrial Building on 6 Acres
20' Clear Height with Drive Through Capability
+/-4,000 Finished Office Area
Large Fenced Parking Area and Yard
2 Dock and 2 Drive Through Doors
Lease Rate: \$4.95 NNN

Ideal for many Warehouse, Manufacturing or Service Business
Building has Full Building Generator
Nice Country Location with Good Highway Access
Former Phone Company Facility

CONTACT: ED GODIN, SIOR E-mail: EgodinPB@gmail.com www.GodinPropertyBrokers.com Phone: 203-577-2277 Fax: 203-577-2100