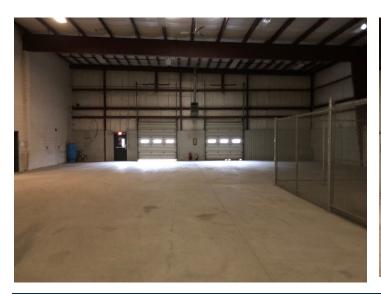

## **FOR LEASE**

147 Bacon Pond Road Woodbury, CT 06798 26,600 S/F Industrial Building on 6 Acres
20' Clear Height with Drive Through Capability
+/-4,000 Finished Office Area
Large Fenced Parking Area and Yard
2 Dock and 2 Drive Through Doors
Lease Rate: \$4.95 NNN

Ideal for many Warehouse, Manufacturing or Service Business
Building has Full Building Generator
Nice Country Location with Good Highway Access
Former Phone Company Facility

CONTACT: ED GODIN, SIOR E-mail: EgodinPB@gmail.com www.GodinPropertyBrokers.com Phone: 203-577-2277 Fax: 203-577-2100