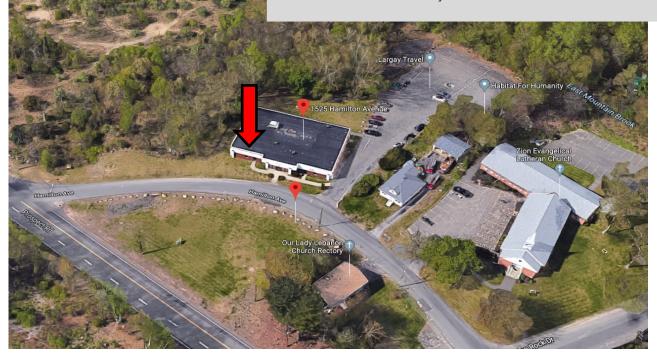

## CONTACT: BRIAN GODIN OR MICHAEL GRIEDER

E-mail: EgodinPB@gmail.com Mgrieder.gbp@gmail.com www.GodinPropertyBrokers.com Phone: 203-577-2277 Fax: 203-577-2100

1525 Hamilton Ave Waterbury, CT 06706 200 S/F - 2,700 +/- S/F Suites From \$450.00 Includes: Reception Area & Breakroom High Visibility on busy RTE 69 Easy I-84 Access

## PROPERTY DATA FORM

PROPERTY ADDRESS 1525 Hamilton Ave
CITY, STATE Waterbury, CT 06706

| 7,                |                    |                           |                       |
|-------------------|--------------------|---------------------------|-----------------------|
| BUILDING INFO     |                    | MECHANICAL EQUIP.         |                       |
| Total S/F         | 9,794              | Air Conditioning          | Central               |
| Number of floors  | 1                  | Sprinkler / Type          | Gas/ Main Floor       |
| Avail S/F         | 2,700              | Type of Heat              | Electric/ Lower level |
| Ext. Construction | Block with Stucco  | OTHER                     |                       |
| Ceiling Height    |                    | Acres                     | 1.54                  |
| Roof              | Composite built up | Zoning                    | RS                    |
| Date Built        | 1972               | Parking                   | Ample                 |
|                   |                    | State Route / Distance To | . I-84 / 1.5 miles    |
|                   |                    | TAXES                     |                       |
|                   |                    | Assessment                | \$440,210.00          |
| UTILITIES         |                    | Appraisal                 |                       |
| Sewer             | City               | Mill Rate                 | 60.21                 |
| Water             | City               | Taxes                     | \$27,337.04           |
| Gas               | EverSource         | TERMS                     |                       |
| Electrical        | 200 Amps           | Lease                     | From \$450.00         |
|                   |                    |                           | \$12 PSF              |