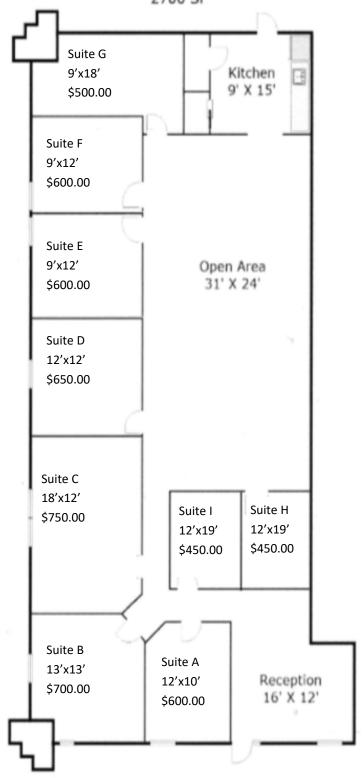

@gmail.com www.GodinPropertyBrokers.com Phone: 203-577-2277 Fax: 203-577-2100



1525 Hamilton Ave Waterbury, CT 06706 200 S/F - 2,700 +/- S/F Suites From \$450.00 Includes: Reception Area & Breakroom High Visibility on busy RTE 69 Easy I-84 Access



All information furnished is from sources deemed reliable and is submitted subject to errors, omissions, change of other terms of conditions, prior sale, lease or financing or withdrawal-all without notice. No representation is made or implied by Godin Property Brokers, LLC or its associates as to the accuracy of the information submitted herein.







CONTACT: BRIAN GODIN OR
MICHAEL GRIEDER
E-mail: EgodinPB@gmail.com
www.GodinPropertyBrokers.com
Phone: 203-577-2277 Fax: 203-577-2100

## 1525 Hamilton Ave- North Suite Waterbury, CT 2700 SF







## PROPERTY DATA FORM

PROPERTY ADDRESS 1525 Hamilton Ave
CITY, STATE Waterbury, CT 06706

| 7,                |                    |                           |                       |
|-------------------|--------------------|---------------------------|-----------------------|
| BUILDING INFO     |                    | MECHANICAL EQUIP.         |                       |
| Total S/F         | 9,794              | Air Conditioning          | Central               |
| Number of floors  | 1                  | Sprinkler / Type          | Gas/ Main Floor       |
| Avail S/F         | 2,700              | Type of Heat              | Electric/ Lower level |
| Ext. Construction | Block with Stucco  | OTHER                     |                       |
| Ceiling Height    |