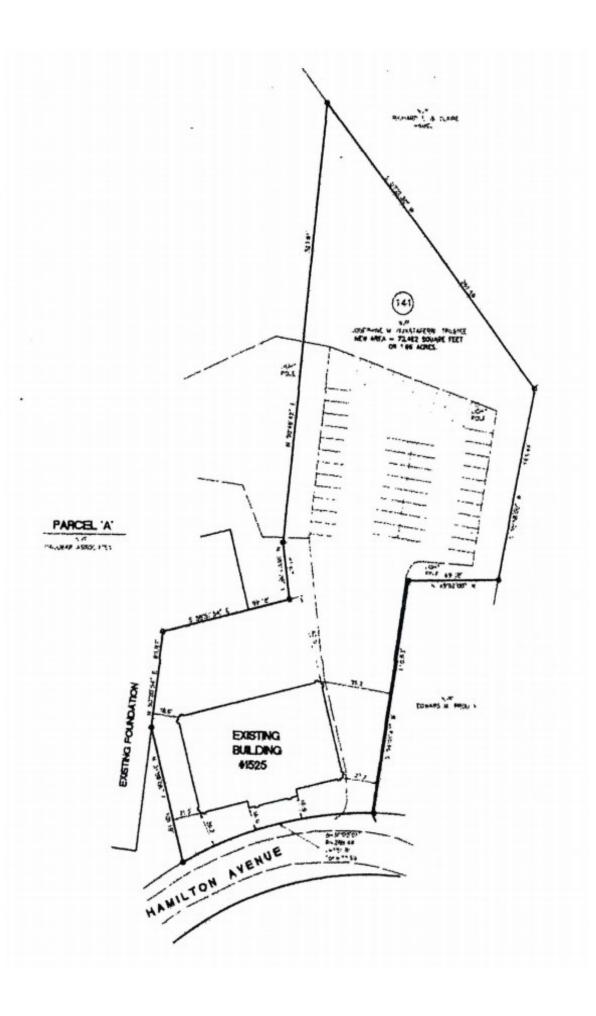

## PROPERTY DATA FORM

PROPERTY ADDRESS 1525 Hamilton Ave
CITY, STATE Waterbury, CT 06706

| 7,                |                    |                           |                       |
|-------------------|--------------------|---------------------------|-----------------------|
| BUILDING INFO     |                    | MECHANICAL EQUIP.         |                       |
| Total S/F         | 9,794              | Air Conditioning          | Central               |
| Number of floors  | 1                  | Sprinkler / Type          | Gas/ Main Floor       |
| Avail S/F         | 2,700              | Type of Heat              | Electric/ Lower level |
| Ext. Construction | Block with Stucco  | OTHER                     |                       |
| Ceiling Height    |                    | Acres                     | 1.54                  |
| Roof              | Composite built up | Zoning                    | RS                    |
| Date Built        | 1972               | Parking                   | Ample                 |
|                   |                    | State Route / Distance To | . I-84 / 1.5 miles    |
|                   |                    | TAXES                     |                       |
|                   |                    | Assessment                | \$440,210.00          |
| UTILITIES         |                    | Appraisal                 |                       |
| Sewer             | City               | Mill Rate                 | 60.21                 |
| Water             | City               | Taxes                     | \$27,337.04           |
| Gas               | EverSource         | TERMS                     |                       |
| Electrical        | 200 Amps           | Lease                     | From \$450.00         |
|                   |                    |                           | \$12 PSF              |