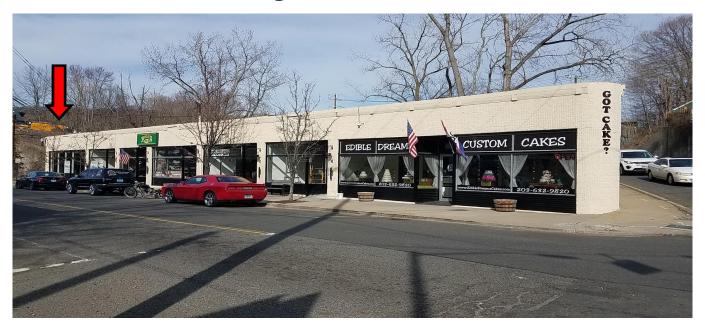

## FOR LEASE

411-427 North Main St Naugatuck, CT 06770

1,430 S/F Retail / Office Space Previous Restaurant Full Basement for Storage

Visible location on busy North Main Street Immediate Route 8 access

Lease Rate: \$12 PSF Gross + Utilities

## **COMMENTS:**

Retail / Office Space Visible location on busy North Main Street Spaces range from 750 s/f - 2,180 s/f Full basement for storage

411-425 North Main Street, Naugatuck

| 425       | 423     | 419 417       | 415     | 413     | 411    |
|-----------|---------|---------------|---------|---------|--------|
| 1,430 s/f | 750 s/f | LEASED LEASED | 760 s/f | 690 s/f |        |
| Available | Leased  |               | Leased  | Leased  | Leased |