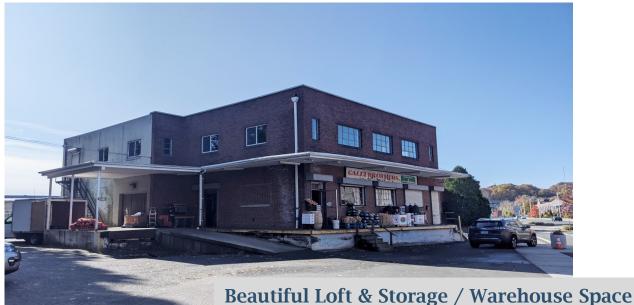

## **FOR LEASE**

67 Freight Street
Waterbury, CT 06702

Beautiful Loft & Storage / Warehouse Space Close to all Major Highways Small Office and Bathrooms in Unit Many Potential Uses Lease Rate: \$2,000 Gross + Utilities