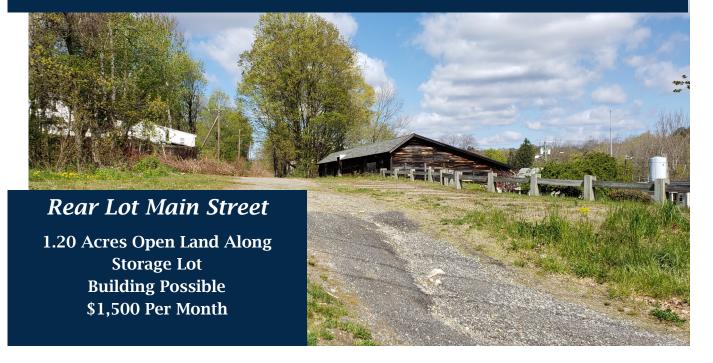

### **REAR LOT-15**

Acres: 1.20 Zoning: BG

Utilities:
Gas:
Electric:
City Water:
City Sewer:
Heat: N/A
A/C: N/A