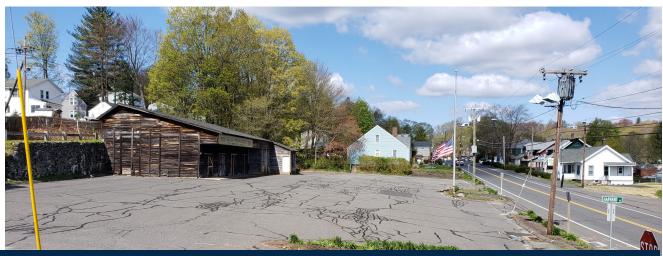

# 577-581 Main Street, Oakville .80 Acres

Retail Suites With Great Exposure on RTE 63 2021 Complete Remodel New HVAC, Restrooms, Retail Frons, Ample Parking Retail Suites From \$700.00 Per Month + Utilities

### **577-581 MAIN STREET**

Building Size: 2,400 S/F

Acres: .80 Zoning: BG

Utilities:
Gas: No
Electric: No
City Water: Yes
City Sewer: No
Heat: N/A
A/C: N/A