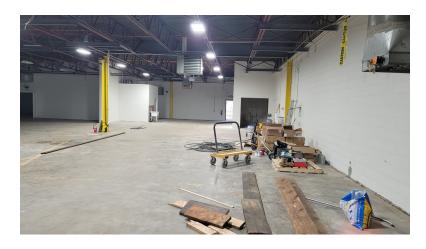

## PROPERTY DATA FORM

| PROPERTY ADDRESS | 9 Britton Drive      |  |
|------------------|----------------------|--|
| CITY, STATE      | Bloomfield, CT 06002 |  |

| BUILDING INFO         |                        | MECHANICAL EQUIP.         |                                   |
|-----------------------|------------------------|---------------------------|-----------------------------------|
| Total S/F             | 22,710 +/-             | Air Conditioning          | No                                |
| Number of floors      | 1                      | Sprinkler / Type          | Yes                               |
| Avail S/F             | 8,200 +/-              | Type of Heat              | Gas F/A                           |
| Will subdivide to     | 4,100 +/-              | OTHER                     |                                   |
| Ceiling Height        | 13'                    | Acres                     | 3.44                              |
| Roof                  | Insulated Rubber       | Zoning                    | I2                                |
| Ext. Construction     | Brick                  | Parking                   | Ample                             |
| Date Built            | 1967                   | State Route / Distance To | Route 8/                          |
| Total avail/ drive-in | 1                      | TAXES                     |                                   |
| Loading Dock          | 1                      | Assessment                |                                   |
| UTILITIES             | Tenant/Buyer to Verify | Appraisal                 |                                   |
| Sewer                 | City                   | Mill Rate                 |                                   |
| Water                 | City                   | Taxes                     | _                                 |
| Gas                   | CNG                    | TERMS                     |                                   |
| Electrical            | 200 Amp                | Lease                     | \$10 - \$12 PSF Gross + Utilities |