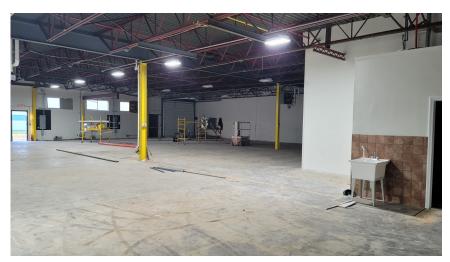

## PROPERTY DATA FORM

| PROPERTY ADDRESS | 9 Britton Drive      |  |
|------------------|----------------------|--|
| CITY, STATE      | Bloomfield, CT 06002 |  |

| BUILDING INFO         |                        | MECHANICAL EQUIP.         |                                   |
|-----------------------|------------------------|---------------------------|-----------------------------------|
| Total S/F             | 22,710 +/-             | Air Conditioning          | No                                |
| Number of floors      | 1                      | Sprinkler / Type          | Yes                               |
| Avail S/F             | 8,200 +/-              | Type of Heat              | Gas F/A                           |
| Will subdivide to     | 4,100 +/-              | OTHER                     |                                   |
| Ceiling Height        | 13'                    | Acres                     | 3.44                              |
| Roof                  | Insulated Rubber       | Zoning                    | I2                                |
| Ext. Construction     | Brick                  | Parking                   | Ample                             |
| Date Built            | 1967                   | State Route / Distance To | Route 8/                          |
| Total avail/ drive-in | 1                      | TAXES                     |                                   |
| Loading Dock          | 1                      | Assessment                |                                   |
| UTILITIES             | Tenant/Buyer to Verify | Appraisal                 |                                   |
| Sewer                 | City                   | Mill Rate                 |                                   |
| Water                 | City                   | Taxes                     | _                                 |
| Gas                   | CNG                    | TERMS                     |                                   |
| Electrical            | 200 Amp                | Lease                     | \$10 - \$12 PSF Gross + Utilities |