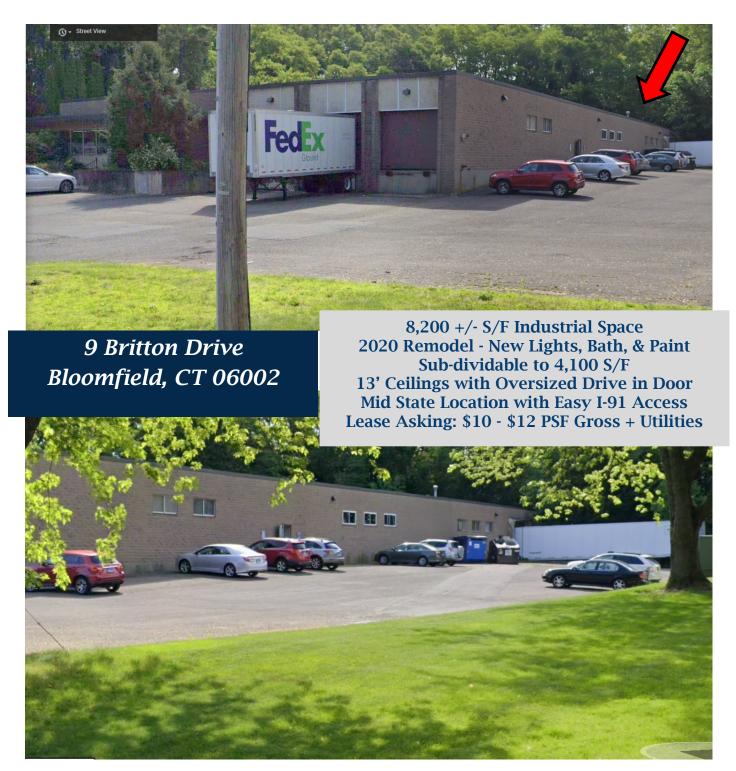

## PROPERTY DATA FORM

| PROPERTY ADDRESS | 9 Britton Drive      |  |
|------------------|----------------------|--|
| CITY, STATE      | Bloomfield, CT 06002 |  |

| BUILDING INFO         |                        | MECHANICAL EQUIP.         |                                   |
|-----------------------|------------------------|---------------------------|-----------------------------------|
| Total S/F             | 22,710 +/-             | Air Conditioning          | No                                |
| Number of floors      | 1                      | Sprinkler / Type          | Yes                               |
| Avail S/F             | 8,200 +/-              | Type of Heat              | Gas F/A                           |
| Will subdivide to     | 4,100 +/-              | OTHER                     |                                   |
| Ceiling Height        | 13'                    | Acres                     | 3.44                              |
| Roof                  | Insulated Rubber       | Zoning                    | I2                                |
| Ext. Construction     | Brick                  | Parking                   | Ample                             |
| Date Built            | 1967                   | State Route / Distance To | Route 8/                          |
| Total avail/ drive-in | 1                      | TAXES                     |                                   |
| Loading Dock          | 1                      | Assessment                |                                   |
| UTILITIES             | Tenant/Buyer to Verify | Appraisal                 |                                   |
| Sewer                 | City                   | Mill Rate                 |                                   |
| Water                 | City                   | Taxes                     | _                                 |
| Gas                   | CNG                    | TERMS                     |                                   |
| Electrical            | 200 Amp                | Lease                     | \$10 - \$12 PSF Gross + Utilities |