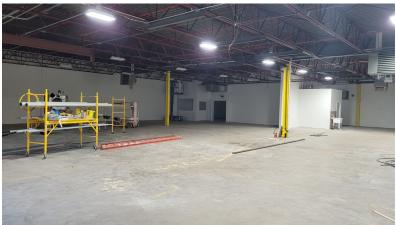

## PROPERTY DATA FORM

| PROPERTY ADDRESS | 9 Britton Drive      |  |
|------------------|----------------------|--|
| CITY, STATE      | Bloomfield, CT 06002 |  |

| BUILDING INFO         |                        | MECHANICAL EQUIP.         |                                   |
|-----------------------|------------------------|---------------------------|-----------------------------------|
| Total S/F             | 22,710 +/-             | Air Conditioning          | No                                |
| Number of floors      | 1                      | Sprinkler / Type          | Yes                               |
| Avail S/F             | 8,200 +/-              | Type of Heat              | Gas F/A                           |
| Will subdivide to     | 4,100 +/-              | OTHER                     |                                   |
| Ceiling Height        | 13'                    | Acres                     | 3.44                              |
| Roof                  | Insulated Rubber       | Zoning                    | I2                                |
| Ext. Construction     | Brick                  | Parking                   | Ample                             |
| Date Built            | 1967                   | State Route / Distance To | Route 8/                          |
| Total avail/ drive-in | 1                      | TAXES                     |                                   |
| Loading Dock          | 1                      | Assessment                |                                   |
| UTILITIES             | Tenant/Buyer to Verify | Appraisal                 |                                   |
| Sewer                 | City                   | Mill Rate                 |                                   |
| Water                 | City                   | Taxes                     | _                                 |
| Gas                   | CNG                    | TERMS                     |                                   |
| Electrical            | 200 Amp                | Lease                     | \$10 - \$12 PSF Gross + Utilities |