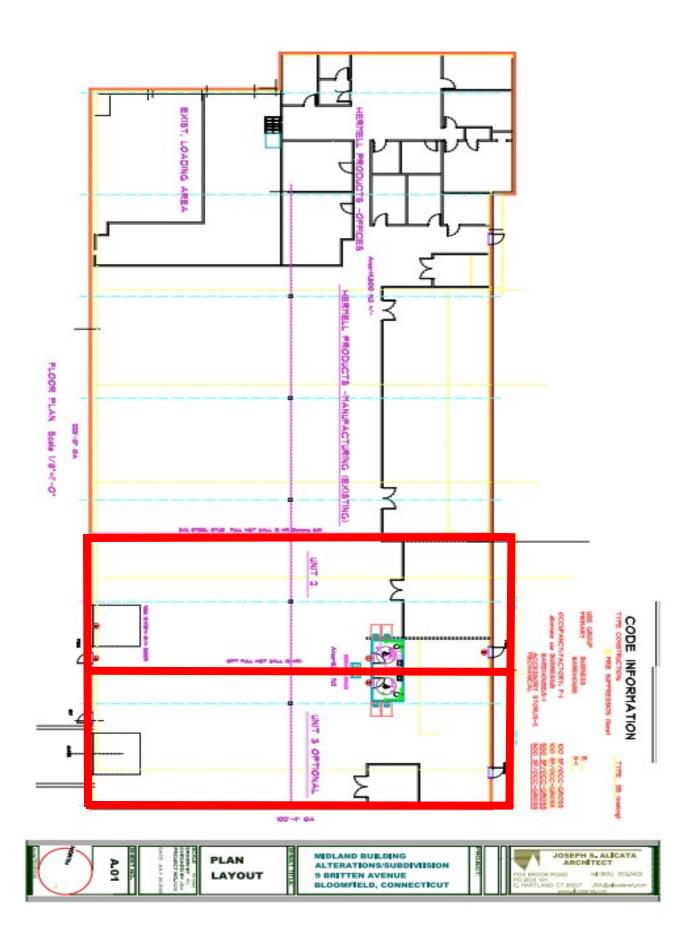

## PROPERTY DATA FORM

| PROPERTY ADDRESS | 9 Britton Drive      |  |
|------------------|----------------------|--|
| CITY, STATE      | Bloomfield, CT 06002 |  |

| BUILDING INFO         |                        | MECHANICAL EQUIP.         |                                   |
|-----------------------|------------------------|---------------------------|-----------------------------------|
| Total S/F             | 22,710 +/-             | Air Conditioning          | No                                |
| Number of floors      | 1                      | Sprinkler / Type          | Yes                               |
| Avail S/F             | 8,200 +/-              | Type of Heat              | Gas F/A                           |
| Will subdivide to     | 4,100 +/-              | OTHER                     |                                   |
| Ceiling Height        | 13'                    | Acres                     | 3.44                              |
| Roof                  | Insulated Rubber       | Zoning                    | I2                                |
| Ext. Construction     | Brick                  | Parking                   | Ample                             |
| Date Built            | 1967                   | State Route / Distance To | Route 8/                          |
| Total avail/ drive-in | 1                      | TAXES                     |                                   |
| Loading Dock          | 1                      | Assessment                |                                   |
| UTILITIES             | Tenant/Buyer to Verify | Appraisal                 |                                   |
| Sewer                 | City                   | Mill Rate                 |                                   |
| Water                 | City                   | Taxes                     | _                                 |
| Gas                   | CNG                    | TERMS                     |                                   |
| Electrical            | 200 Amp                | Lease                     | \$10 - \$12 PSF Gross + Utilities |