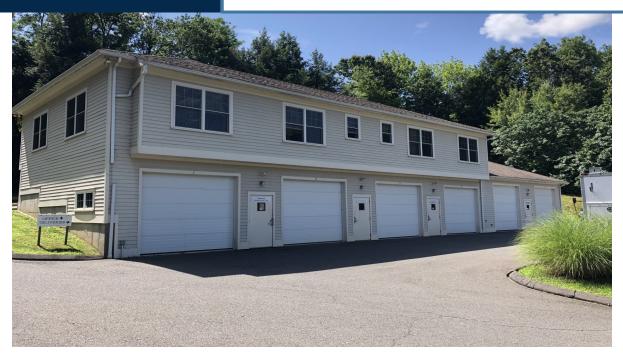

# PROPERTY DATA FORM

PROPERTY ADDRESS 1181 Main Street South

CITY, STATE Southbury, CT 06488

| BUILDING INFO         |                  | MECHANICAL EQUIP. |                   |
|-----------------------|------------------|-------------------|-------------------|
| Total S/F             | 4,700            | Air Conditioning  | Office            |
| Avail S/F             | 1,900S/F         | Sprinkler / Type  | No                |
| Will subdivide to     | 950 S/F          | Type of Heat      | Oil-hot water     |
| Office space          | 1,900 S/F        | Other             | Attic storage     |
| Total drive -in doors | 6                | Zoning            | Industrial        |
| Roof                  | Asphalt shingles | TAXES             |                   |
| Date Built            | 2005             | Total             | \$8,946.50        |
| Ext. Construction     | wood             |                   |                   |
| Int. Construction     |                  | LAND              |                   |
| Ceiling Height        | 10' 6"           | Zoning            | Industrial        |
| UTILITIES             |                  | Parking           | 22                |
| Sewer                 | Septic           | Acres             | .75               |
| Water                 | Well             | TERMS             |                   |
| Electrical            | 200 Amp          | Lease             | \$1,200.00        |
| Amps-Volts-Phase      | 208 single phase |                   | Gross + Utilities |

#202 - 950 S/F Finished Office \$1,200.00 + Utilities

#201 - 950 S/F Finished Office \$1,200.00 + Utilities

Can be Combined

Owners will Entertain Offers to Purchase the Property