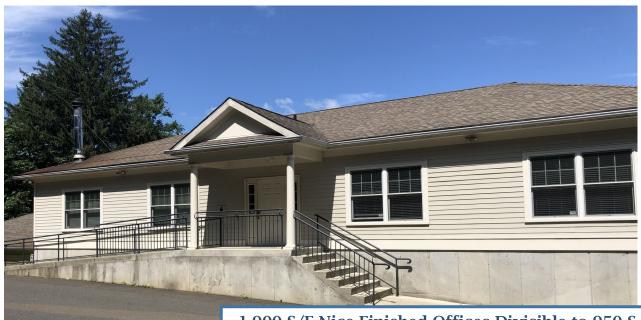

1,900 S/F Nice Finished Offices Divisible to 950 S/F Newer Building is Suitable for Many Uses Great Location off of I-84 Offered at: \$1,200.00 Gross + Utilities

All information furnished is from sources deemed reliable and is submitted subject to errors, omissions, change of other terms of conditions, prior sale, lease or financing or withdrawal-all without notice. No representation is made or implied by Godin Property Brokers, LLC or its associates as to the accuracy of the information submitted herein.