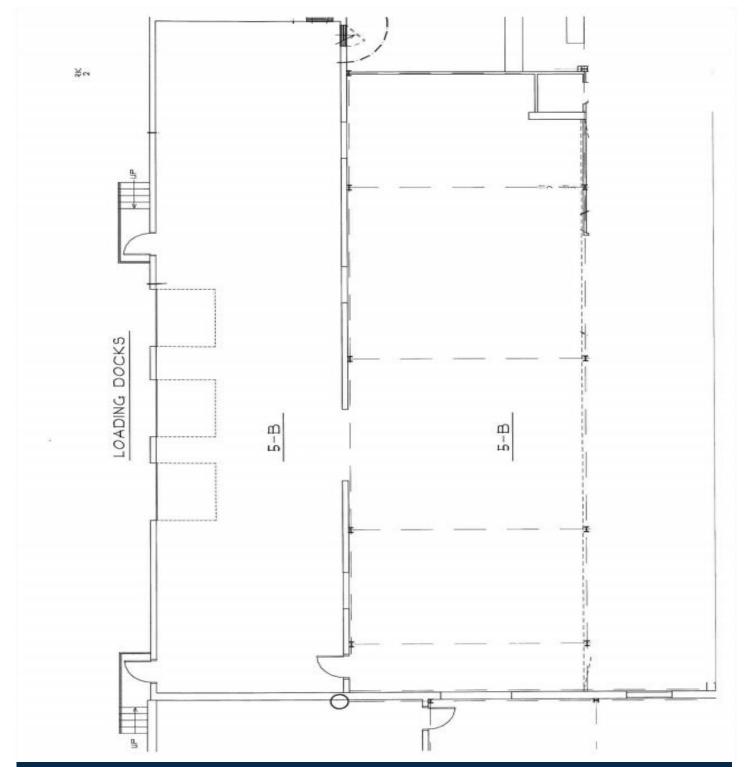

Unit 5B - 5,338 S/F Warehouse with 3 Loading Docks Outside storage possible 200 Amps, 480 V 12' Ceilings

Lease: \$4.95 PSF NNN

Enterprise zone benefits Prime location at the crossroads of I-84 and Route 8 Good Power - Wet sprinkler system - Gas fire hanging unit

|                       | <b>PROPERTY D</b>                            | ATA FORM         |                             |  |
|-----------------------|----------------------------------------------|------------------|-----------------------------|--|
| PROPERTY ADDRESS      | 237 East Aurora Street                       |                  |                             |  |
| CITY, STATE           | Waterbury, CT                                | erbury, CT       |                             |  |
| BUILDING INFO         |                                              | MECHANICAL EQUIP |                             |  |
| Total S/F             | 79,500                                       | Air conditioning | Possible                    |  |
| Number of floors      | 1                                            | Sprinkler        | Yes                         |  |
| Unit 5B Avail S/F     | 5,338 s/f warehouse space<br>3 loading docks | Total acres      | 10.8                        |  |
| Exterior construction | Block                                        | Rail spur        | Yes                         |  |
| Ceiling height        | 12'                                          | Zoning           | IG                          |  |
|                       |                                              | Parking          | Ample                       |  |
| UTILITIES             |                                              | State Route      | Route 8/ .1 mile to on ramp |  |
| Sewer                 | City                                         |                  |                             |  |
| Water                 | City                                         | TERMS            |                             |  |
| Gas                   | Yes                                          | Lease rate       | \$4.95 PSF NNN              |  |
| Electric              | 200 amps                                     |                  |                             |  |

ENTERPRISE ZONE BENEFITS

80% tax abatements on real estate taxes and personal property taxes for 5 years

50% reduction on state corporate tax for 10 years

Job grants available based on business SIC code

Unit 5 - B