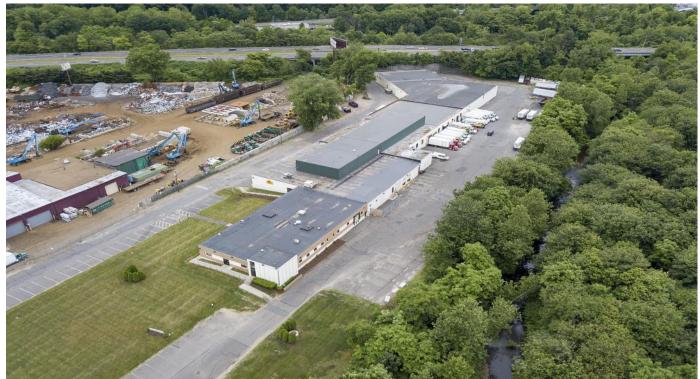

Unit 5B - 5,338 S/F Warehouse with 3 Loading Docks Outside storage possible 200 Amps, 480 V 12' Ceilings

Lease: \$4.95 PSF NNN

Enterprise zone benefits Prime location at the crossroads of I-84 and Route 8 Good Power - Wet sprinkler system - Gas fire hanging unit

|                       | <b>PROPERTY D</b>                            | ATA FORM         |                             |  |
|-----------------------|----------------------------------------------|------------------|-----------------------------|--|
| PROPERTY ADDRESS      | 237 East Aurora Street                       |                  |                             |  |
| CITY, STATE           | Waterbury, CT                                | erbury, CT       |                             |  |
| BUILDING INFO         |                                              | MECHANICAL EQUIP |                             |  |
| Total S/F             | 79,500                                       | Air conditioning | Possible                    |  |
| Number of floors      | 1                                            | Sprinkler        | Yes                         |  |
| Unit 5B Avail S/F     | 5,338 s/f warehouse space<br>3 loading docks | Total acres      | 10.8                        |  |
| Exterior construction | Block                                        | Rail spur        | Yes                         |  |
| Ceiling height        | 12'                                          | Zoning           | IG                          |  |
|                       |                                              | Parking          | Ample                       |  |
| UTILITIES             |                                              | State Route      | Route 8/ .1 mile to on ramp |  |
| Sewer                 | City                                         |                  |                             |  |
| Water                 | City                                         | TERMS            |                             |  |
| Gas                   | Yes                                          | Lease rate       | \$4.95 PSF NNN              |  |
| Electric              | 200 amps                                     |                  |                             |  |