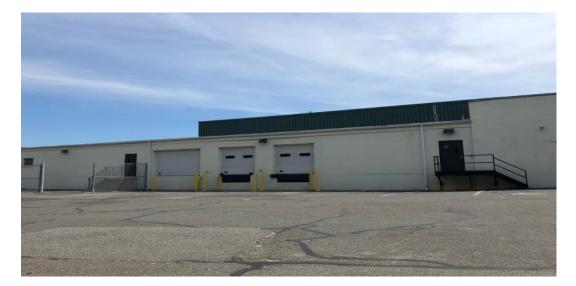

Unit 5B - 5,338 S/F Warehouse with 3 Loading Docks Outside storage possible 200 Amps, 480 V 12' Ceilings

Lease: \$4.95 PSF NNN

Enterprise zone benefits Prime location at the crossroads of I-84 and Route 8 Good Power - Wet sprinkler system - Gas fire hanging unit

|                       | <b>PROPERTY D</b>                            | ATA FORM         |                             |  |
|-----------------------|----------------------------------------------|------------------|-----------------------------|--|
| PROPERTY ADDRESS      | 237 East Aurora Street                       |                  |                             |  |
| CITY, STATE           | Waterbury, CT                                | erbury, CT       |                             |  |
| BUILDING INFO         |                                              | MECHANICAL EQUIP |                             |  |
| Total S/F             | 79,500                                       | Air conditioning | Possible                    |  |
| Number of floors      | 1                                            | Sprinkler        | Yes                         |  |
| Unit 5B Avail S/F     | 5,338 s/f warehouse space<br>3 loading docks | Total acres      | 10.8                        |  |
| Exterior construction | Block                                        | Rail spur        | Yes                         |  |
| Ceiling height        | 12'                                          | Zoning           | IG                          |  |
|                       |                                              | Parking          | Ample                       |  |
| UTILITIES             |                                              | State Route      | Route 8/ .1 mile to on ramp |  |
| Sewer                 | City                                         |                  |                             |  |
| Water                 | City                                         | TERMS            |                             |  |
| Gas                   | Yes                                          | Lease rate       | \$4.95 PSF NNN              |  |
| Electric              | 200 amps                                     |                  |                             |  |