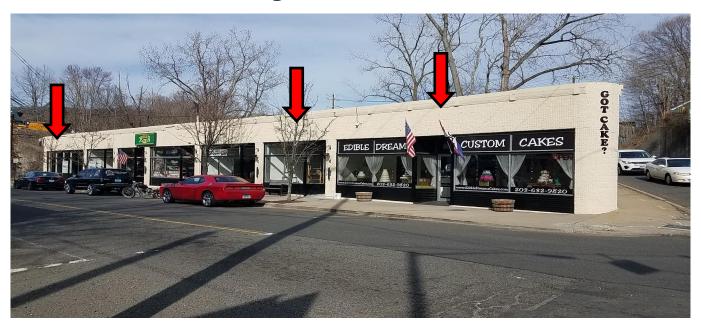

## FOR LEASE

411-425 North Main St Naugatuck, CT 06770

2 x Retail / Office Spaces
411 & 413 North Main: 1,890 +/- S/F
425 North Main: 1,430 +/- S/F
Full Basement for Storage
Visible location on busy North Main Street
Immediate Route 8 access

## 411-425 North Main Street, Naugatuck

| Available<br>425<br>1,430 S/F | Leased<br>423<br>750 s/f | 419<br>LEASED | 417<br>LEASED | Leased 415 760 s/f | Available<br>413<br>690 S/F | Available<br>411<br>1,200 S/F |
|-------------------------------|--------------------------|---------------|---------------|--------------------|-----------------------------|-------------------------------|
|-------------------------------|--------------------------|---------------|---------------|--------------------|-----------------------------|-------------------------------|