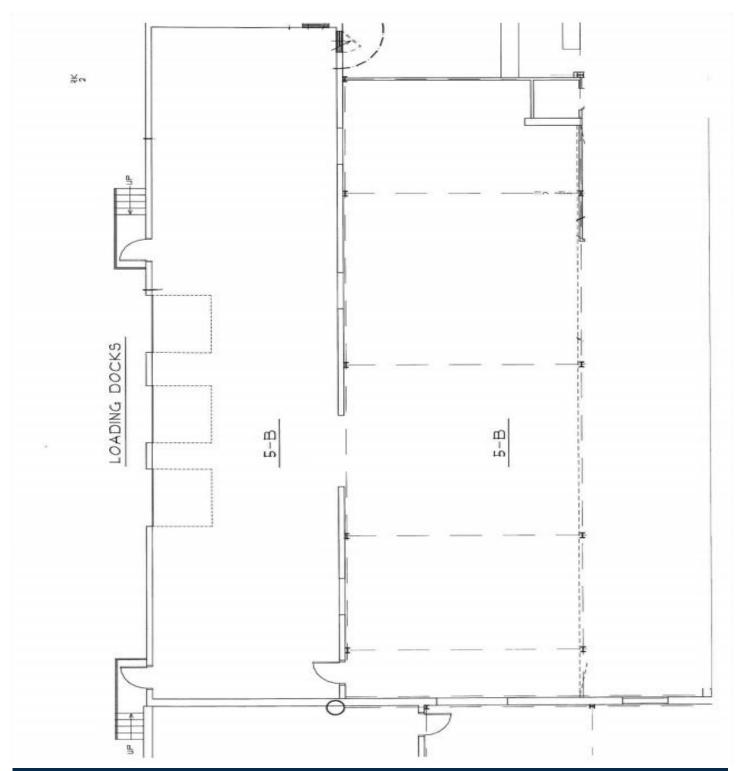

# 237 East Aurora Street Waterbury, CT

Unit 5B - 5,338 S/F
Warehouse with 3 Loading Docks
Outside Storage Possible
200 Amps, 480 V
12' Ceilings
Lease: \$4.95 PSF NNN

Enterprise Zone Benefits
Prime Location at the Crossroads of I-84 and Route 8
Good Power - Wet Sprinkler System - Gas Hot Air Heating Units

|                       | PROPERTY D                                   | ATA FORM         |                             |
|-----------------------|----------------------------------------------|------------------|-----------------------------|
| PROPERTY ADDRESS      | 237 East Aurora Street                       |                  |                             |
| CITY, STATE           | Waterbury, CT                                |                  |                             |
| BUILDING INFO         |                                              | MECHANICAL EQUIP |                             |
| Total S/F             | 79,500                                       | Air conditioning | Possible                    |
| Number of floors      | 1                                            | Sprinkler        | Yes                         |
| Unit 5B Avail S/F     | 5,338 s/f warehouse space<br>3 loading docks | Total acres      | 10.8                        |
| Exterior construction | Block                                        | Rail spur        | Yes                         |
| Ceiling height        | 12'                                          | Zoning           | IG                          |
|                       |                                              | Parking          | Ample                       |
| UTILITIES             |                                              | State Route      | Route 8/ .1 mile to on ramp |
| Sewer                 | City                                         |                  |                             |
| Water                 | City                                         | TERMS            |                             |
| Gas                   | Yes                                          | Lease rate       | \$4.95 PSF NNN              |

# Unit 5 - B

**CONTACT: ED GODIN, SIOR** 

E-mail: Egodinpb@gmail.com www.GodinPropertyBrokers.com Phone: 203-577-2277 Fax: 203-577-2100