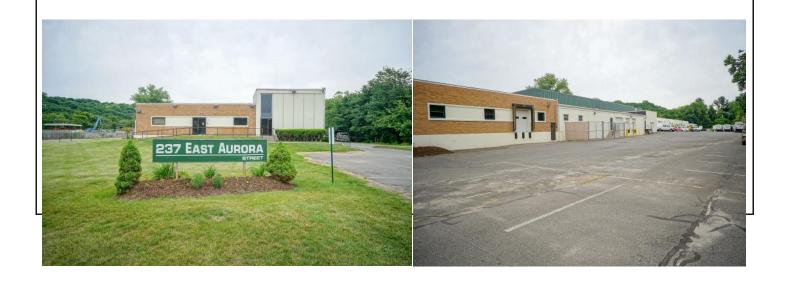

# 237 East Aurora Street Waterbury, CT

Unit 5B - 5,338 S/F
Warehouse with 3 Loading Docks
Outside Storage Possible
200 Amps, 480 V
12' Ceilings
Lease: \$4.95 PSF NNN

Enterprise Zone Benefits
Prime Location at the Crossroads of I-84 and Route 8
Good Power - Wet Sprinkler System - Gas Hot Air Heating Units

|                       | PROPERTY D                                   | ATA FORM         |                             |
|-----------------------|----------------------------------------------|------------------|-----------------------------|
| PROPERTY ADDRESS      | 237 East Aurora Street                       |                  |                             |
| CITY, STATE           | Waterbury, CT                                |                  |                             |
| BUILDING INFO         |                                              | MECHANICAL EQUIP |                             |
| Total S/F             | 79,500                                       | Air conditioning | Possible                    |
| Number of floors      | 1                                            | Sprinkler        | Yes                         |
| Unit 5B Avail S/F     | 5,338 s/f warehouse space<br>3 loading docks | Total acres      | 10.8                        |
| Exterior construction | Block                                        | Rail spur        | Yes                         |
| Ceiling height        | 12'                                          | Zoning           | IG                          |
|                       |                                              | Parking          | Ample                       |
| UTILITIES             |                                              | State Route      | Route 8/ .1 mile to on ramp |
| Sewer                 | City                                         |                  |                             |
| Water                 | City                                         | TERMS            |                             |
| Gas                   | Yes                                          | Lease rate       | \$4.95 PSF NNN              |