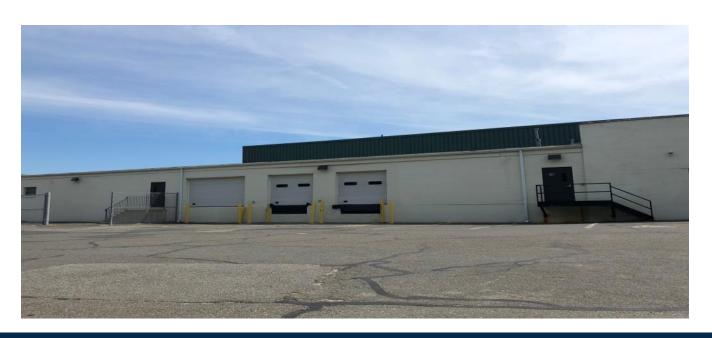

# 237 East Aurora Street Waterbury, CT

Unit 5B - 5,338 S/F
Warehouse with 3 Loading Docks
Outside Storage Possible
200 Amps, 480 V
12' Ceilings
Lease: \$4.95 PSF NNN

Enterprise Zone Benefits
Prime Location at the Crossroads of I-84 and Route 8
Good Power - Wet Sprinkler System - Gas Hot Air Heating Units

|                       | PROPERTY D                                   | ATA FORM         |                             |
|-----------------------|----------------------------------------------|------------------|-----------------------------|
| PROPERTY ADDRESS      | 237 East Aurora Street                       |                  |                             |
| CITY, STATE           | Waterbury, CT                                |                  |                             |
| BUILDING INFO         |                                              | MECHANICAL EQUIP |                             |
| Total S/F             | 79,500                                       | Air conditioning | Possible                    |
| Number of floors      | 1                                            | Sprinkler        | Yes                         |
| Unit 5B Avail S/F     | 5,338 s/f warehouse space<br>3 loading docks | Total acres      | 10.8                        |
| Exterior construction | Block                                        | Rail spur        | Yes                         |
| Ceiling height        | 12'                                          | Zoning           | IG                          |
|                       |                                              | Parking          | Ample                       |
| UTILITIES             |                                              | State Route      | Route 8/ .1 mile to on ramp |
| Sewer                 | City                                         |                  |                             |
| Water                 | City                                         | TERMS            |                             |
| Gas                   | Yes                                          | Lease rate       | \$4.95 PSF NNN              |