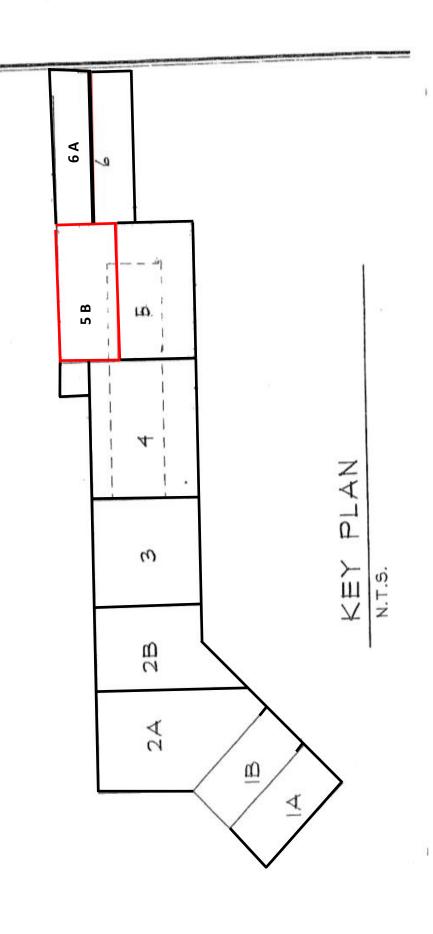

# 237 East Aurora Street Waterbury, CT

Unit 5B - 5,338 S/F
Warehouse with 3 Loading Docks
Outside Storage Possible
200 Amps, 480 V
12' Ceilings
Lease: \$4.95 PSF NNN

Enterprise Zone Benefits
Prime Location at the Crossroads of I-84 and Route 8
Good Power - Wet Sprinkler System - Gas Hot Air Heating Units

|                       | PROPERTY D                                   | ATA FORM         |                             |
|-----------------------|----------------------------------------------|------------------|-----------------------------|
| PROPERTY ADDRESS      | 237 East Aurora Street                       |                  |                             |
| CITY, STATE           | Waterbury, CT                                |                  |                             |
| BUILDING INFO         |                                              | MECHANICAL EQUIP |                             |
| Total S/F             | 79,500                                       | Air conditioning | Possible                    |
| Number of floors      | 1                                            | Sprinkler        | Yes                         |
| Unit 5B Avail S/F     | 5,338 s/f warehouse space<br>3 loading docks | Total acres      | 10.8                        |
| Exterior construction | Block                                        | Rail spur        | Yes                         |
| Ceiling height        | 12'                                          | Zoning           | IG                          |
|                       |                                              | Parking          | Ample                       |
| UTILITIES             |                                              | State Route      | Route 8/ .1 mile to on ramp |
| Sewer                 | City                                         |                  |                             |
| Water                 | City                                         | TERMS            |                             |
| Gas                   | Yes                                          | Lease rate       | \$4.95 PSF NNN              |

# Unit 5 - B

**CONTACT: ED GODIN, SIOR** 

E-mail: Egodinpb@gmail.com www.GodinPropertyBrokers.com Phone: 203-577-2277 Fax: 203-577-2100